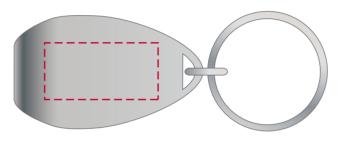

## YOUR VISUAL PROOF

Order ReferencexxxxxDate createdxx/xx/xxCreated byxx

| Product  | 197301   |
|----------|----------|
| Colour   | Chrome   |
| Branding | Engraved |

|--|

Scale 100% Print area Pens 35 x 6.5mm Keyring 30 x 15mm Logo size xx x xxmm