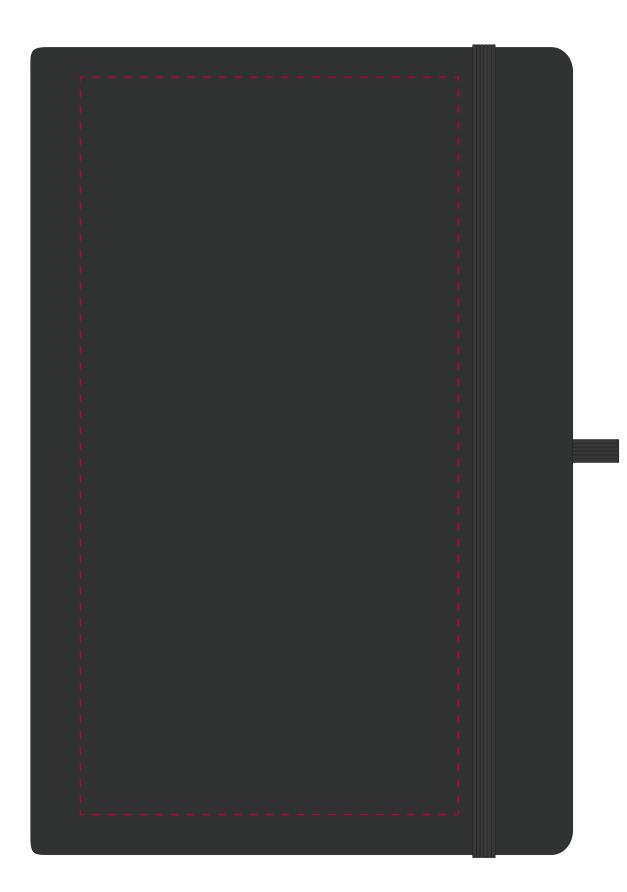

## YOUR VISUAL PROOF

Visual scale 100%. Print area 100 x 195 mm Logo size xx x xx mm

| Order Reference | xxxxxx   |
|-----------------|----------|
| Date created    | xx/xx/xx |
| Created by      | xx       |

| Product  | 197308       |
|----------|--------------|
| Colour   | Black        |
| Branding | Foil Blocked |

## Foil Blocked Colours