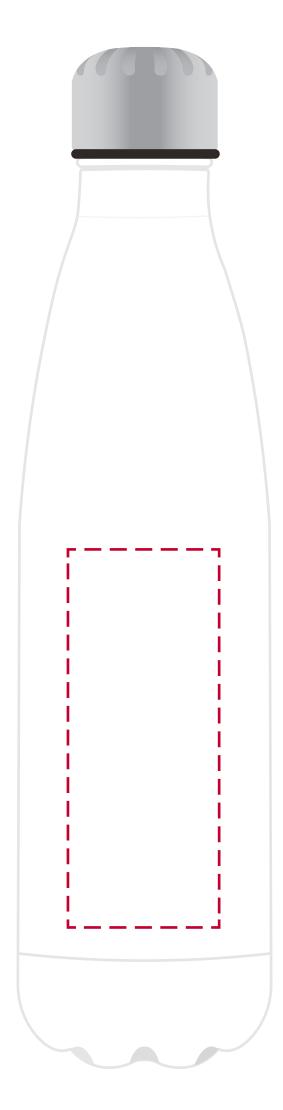

## YOUR VISUAL PROOF

For Visual Purposes Only. Please see page 2 for actual artwork size.

Order Reference XXXXXXX Date created xx/xx/xx XX

Created by

Product 197323 Matt White Colour Engraved Branding

## YOUR VISUAL PROOF (2 of 2)

Visual scale 100%.

Order Reference
Date created
Created by

xxxxxx xx/xx/xx

XX

Print area

100 x 40 mm

Logo size