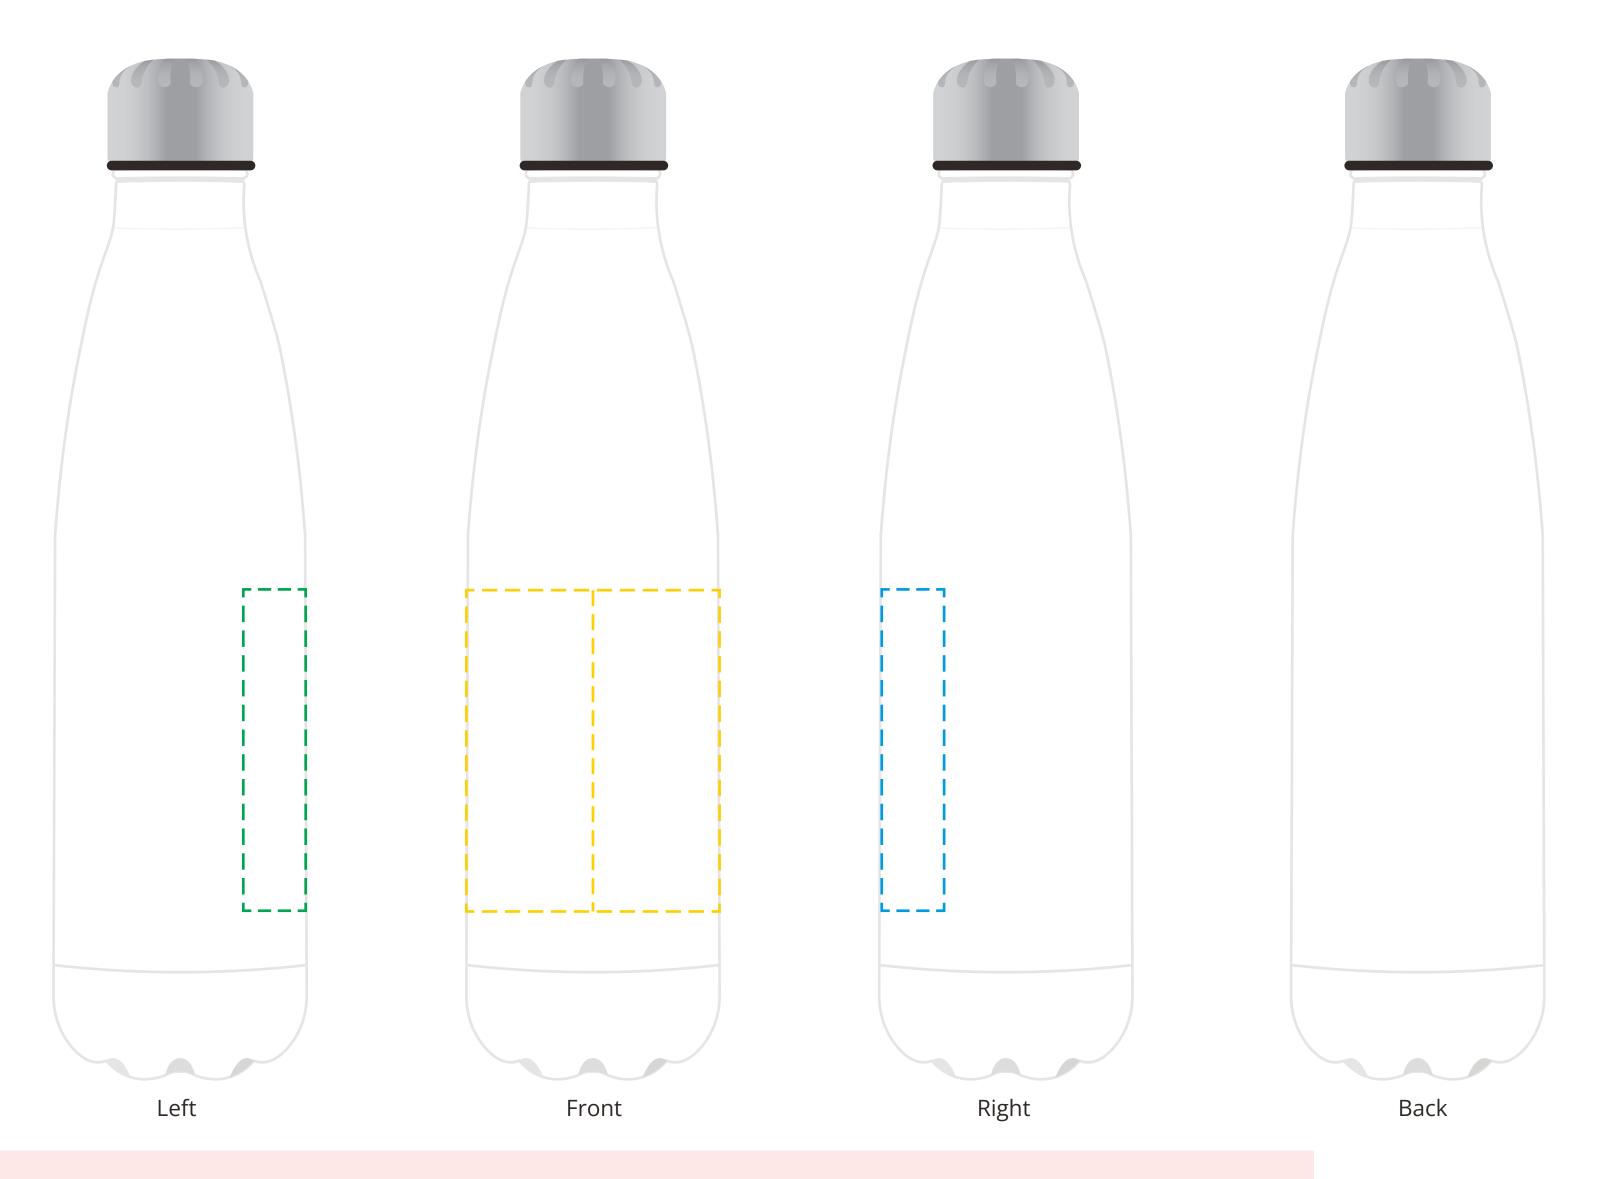

## YOUR VISUAL PROOF (1 of 2)

For Visual Purposes Only. Please see page 2 for actual artwork size.

Order Reference xxxxxx

Date created
Created by

xx/xx/xx xx

Product 197323

Colour Matt White

Branding Full Colour

## Artwork Advisories

This template is not to scale and is to be used as a guide for print size & positioning only.

Full colour printed colours may differ when printed to the final product.

It is the customer's responsibility to ensure that the proof is correct in all areas. Please be sure to double-check spelling, grammar, layout and design before approving artwork. Due to the variation in monitor colours and adjustments, PDF proofs may not provide an accurate colour representation of the final product & printed work. Once artwork is approved, your order will be processed based on the above unless any amendments are made. All orders are subject to our terms and conditions.