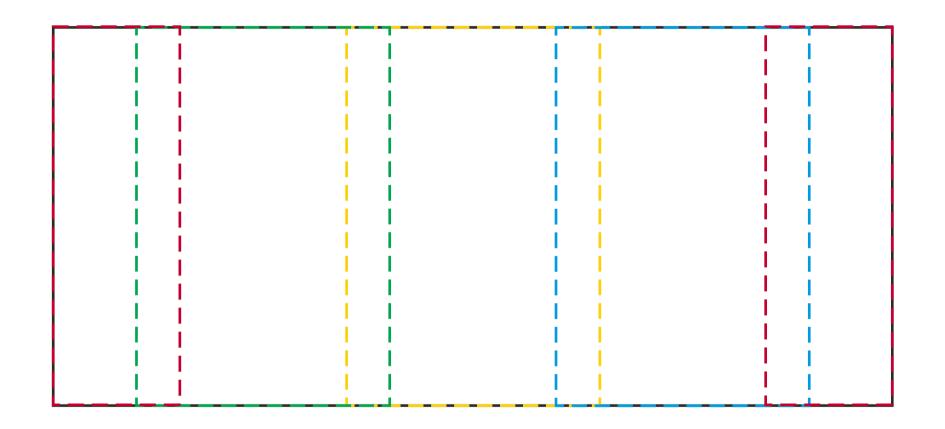

## YOUR VISUAL PROOF (2 of 2)

Visual scale 100%.

Order Reference
Date created
Created by

xxxxxx xx/xx/xx xx

Print area 222 x 100 mm Logo size xx x xx mm

Branding

Full Colour