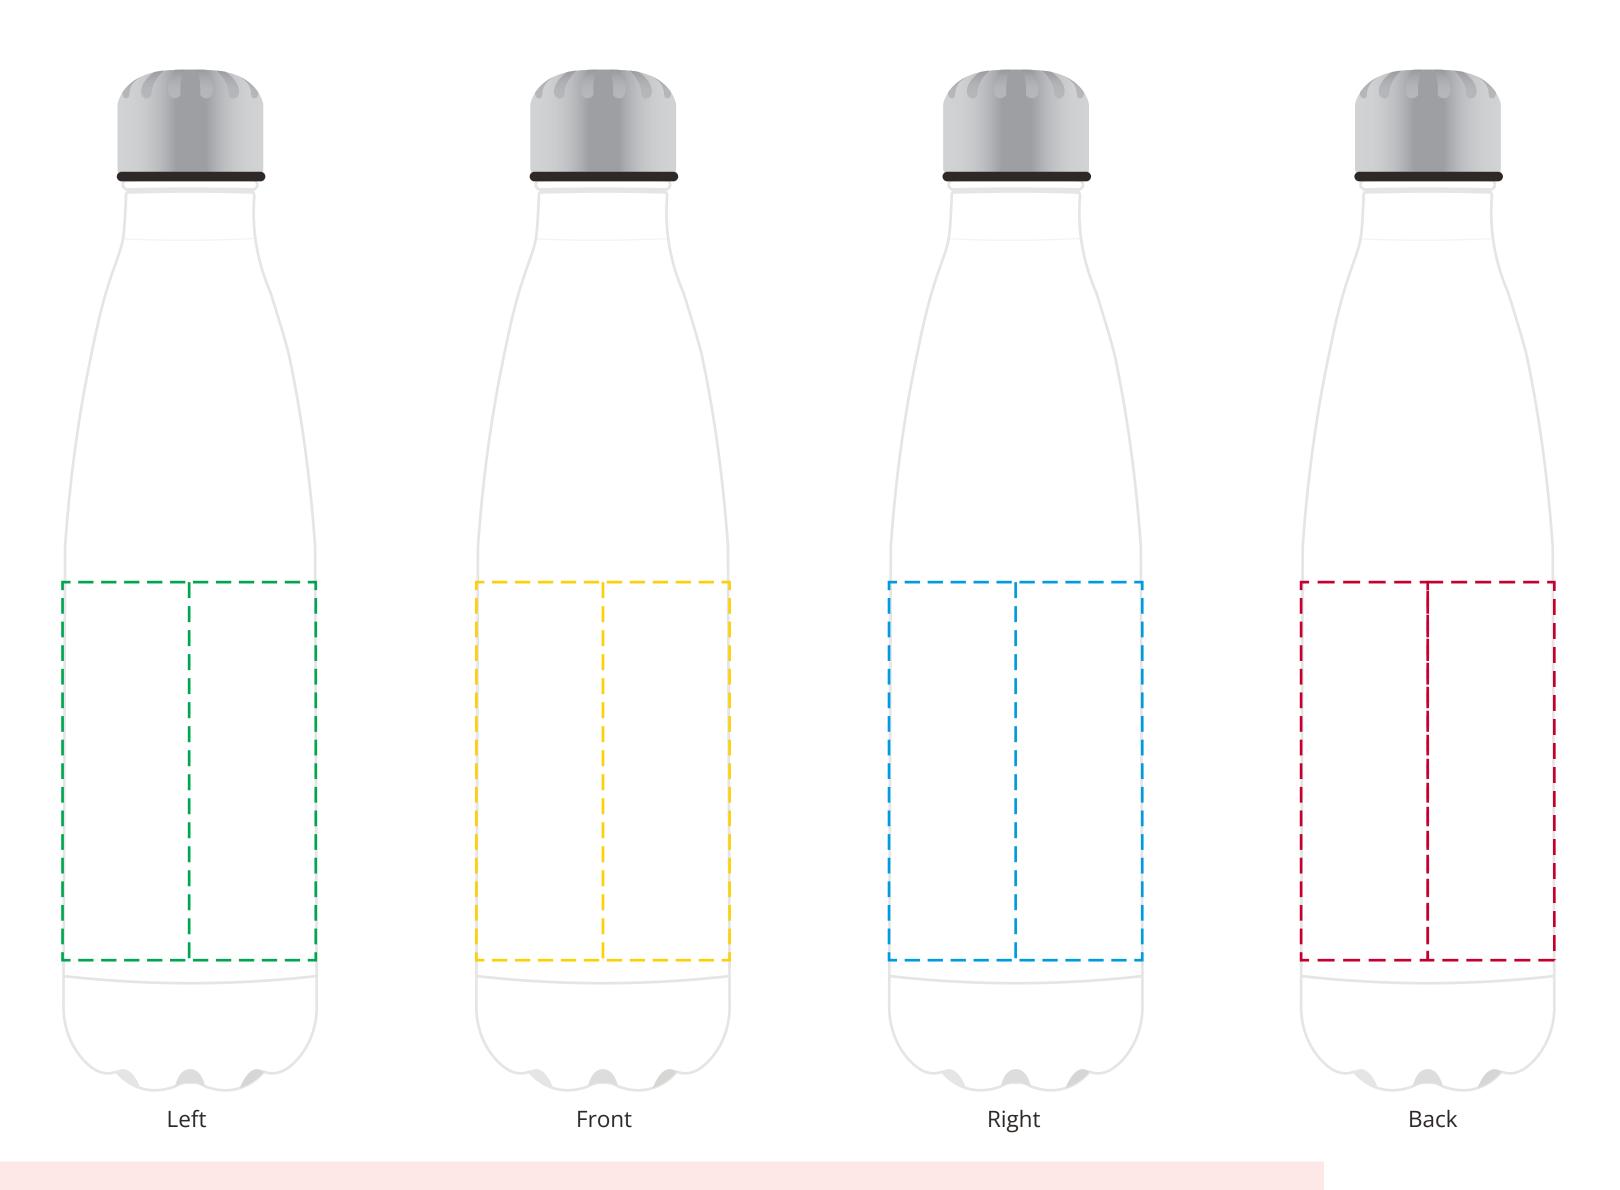

## YOUR VISUAL PROOF (1 of 2)

For Visual Purposes Only. Please see page 2 for actual artwork size.

Order Reference

xxxxxx xx/xx/xx

Created by

Date created

xx/xx/

197323

Product

Colour Matt White

Branding Full Colour

## Artwork Advisories

This template is not to scale and is to be used as a guide for print size & positioning only.

Full colour printed colours may differ when printed to the final product.

It is the customer's responsibility to ensure that the proof is correct in all areas. Please be sure to double-check spelling, grammar, layout and design before approving artwork. Due to the variation in monitor colours and adjustments, PDF proofs may not provide an accurate colour representation of the final product & printed work. Once artwork is approved, your order will be processed based on the above unless any amendments are made. All orders are subject to our terms and conditions.