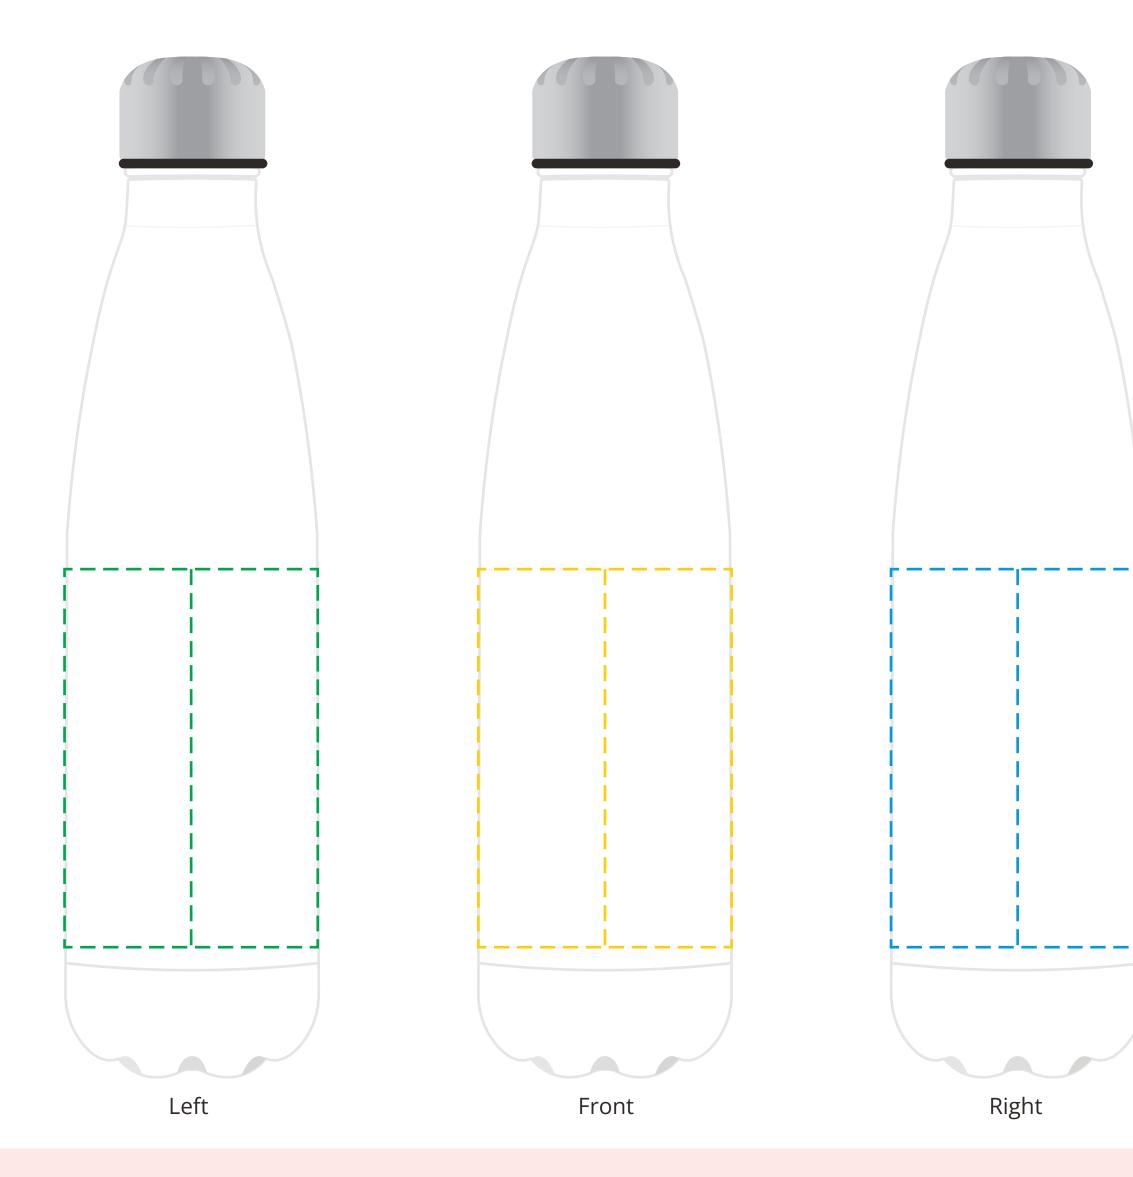

## YOUR VISUAL PROOF (1 of 2)

For Visual Purposes Only. Please see page 2 for actual artwork size.

| Order Reference | xxxxxx   |
|-----------------|----------|
| Date created    | xx/xx/xx |
| Created by      | xx       |

197323 Matt White Spot Colour (1 col. max)

## PANTONE® Colours

pantone® XXXC

Artwork Advisories

This template is not to scale and is to be used as a guide for print size & positioning only.

It is the customer's responsibility to ensure that the proof is correct in all areas. Please be sure to double-check spelling, grammar, layout and design before approving artwork. Due to the variation in monitor colours and adjustments, PDF proofs may not provide an accurate colour representation **of the final product & printed work.** Once artwork is approved, your order will be processed based on the above unless any amendments are made. All orders are subject to our terms and conditions.