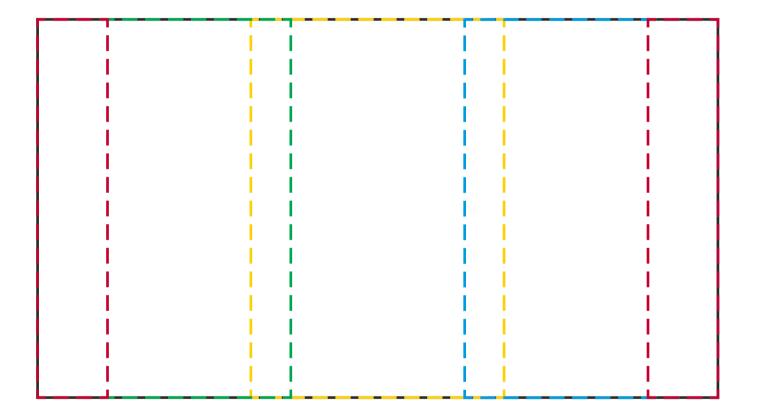

## YOUR VISUAL PROOF (2 of 2)

Order ReferencexxxxxDate createdxx/xx/xxCreated byxx

| Print area | 180 x 100 mm             |
|------------|--------------------------|
| Logo size  | xx x xx mm               |
| Branding   | Spot Colour (1 col. max) |

BackLeft faceFront faceRight face

Visual scale 100%.