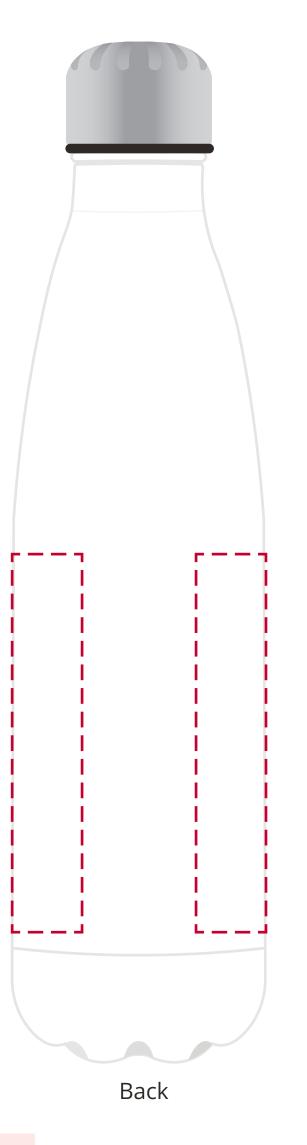

## YOUR VISUAL PROOF (2 of 2)

Order ReferencexxxxxDate createdxx/xx/xxCreated byxx

| Print area | 180 x 100 mm             |
|------------|--------------------------|
| Logo size  | xx x xx mm               |
| Branding   | Spot Colour (1 col. max) |