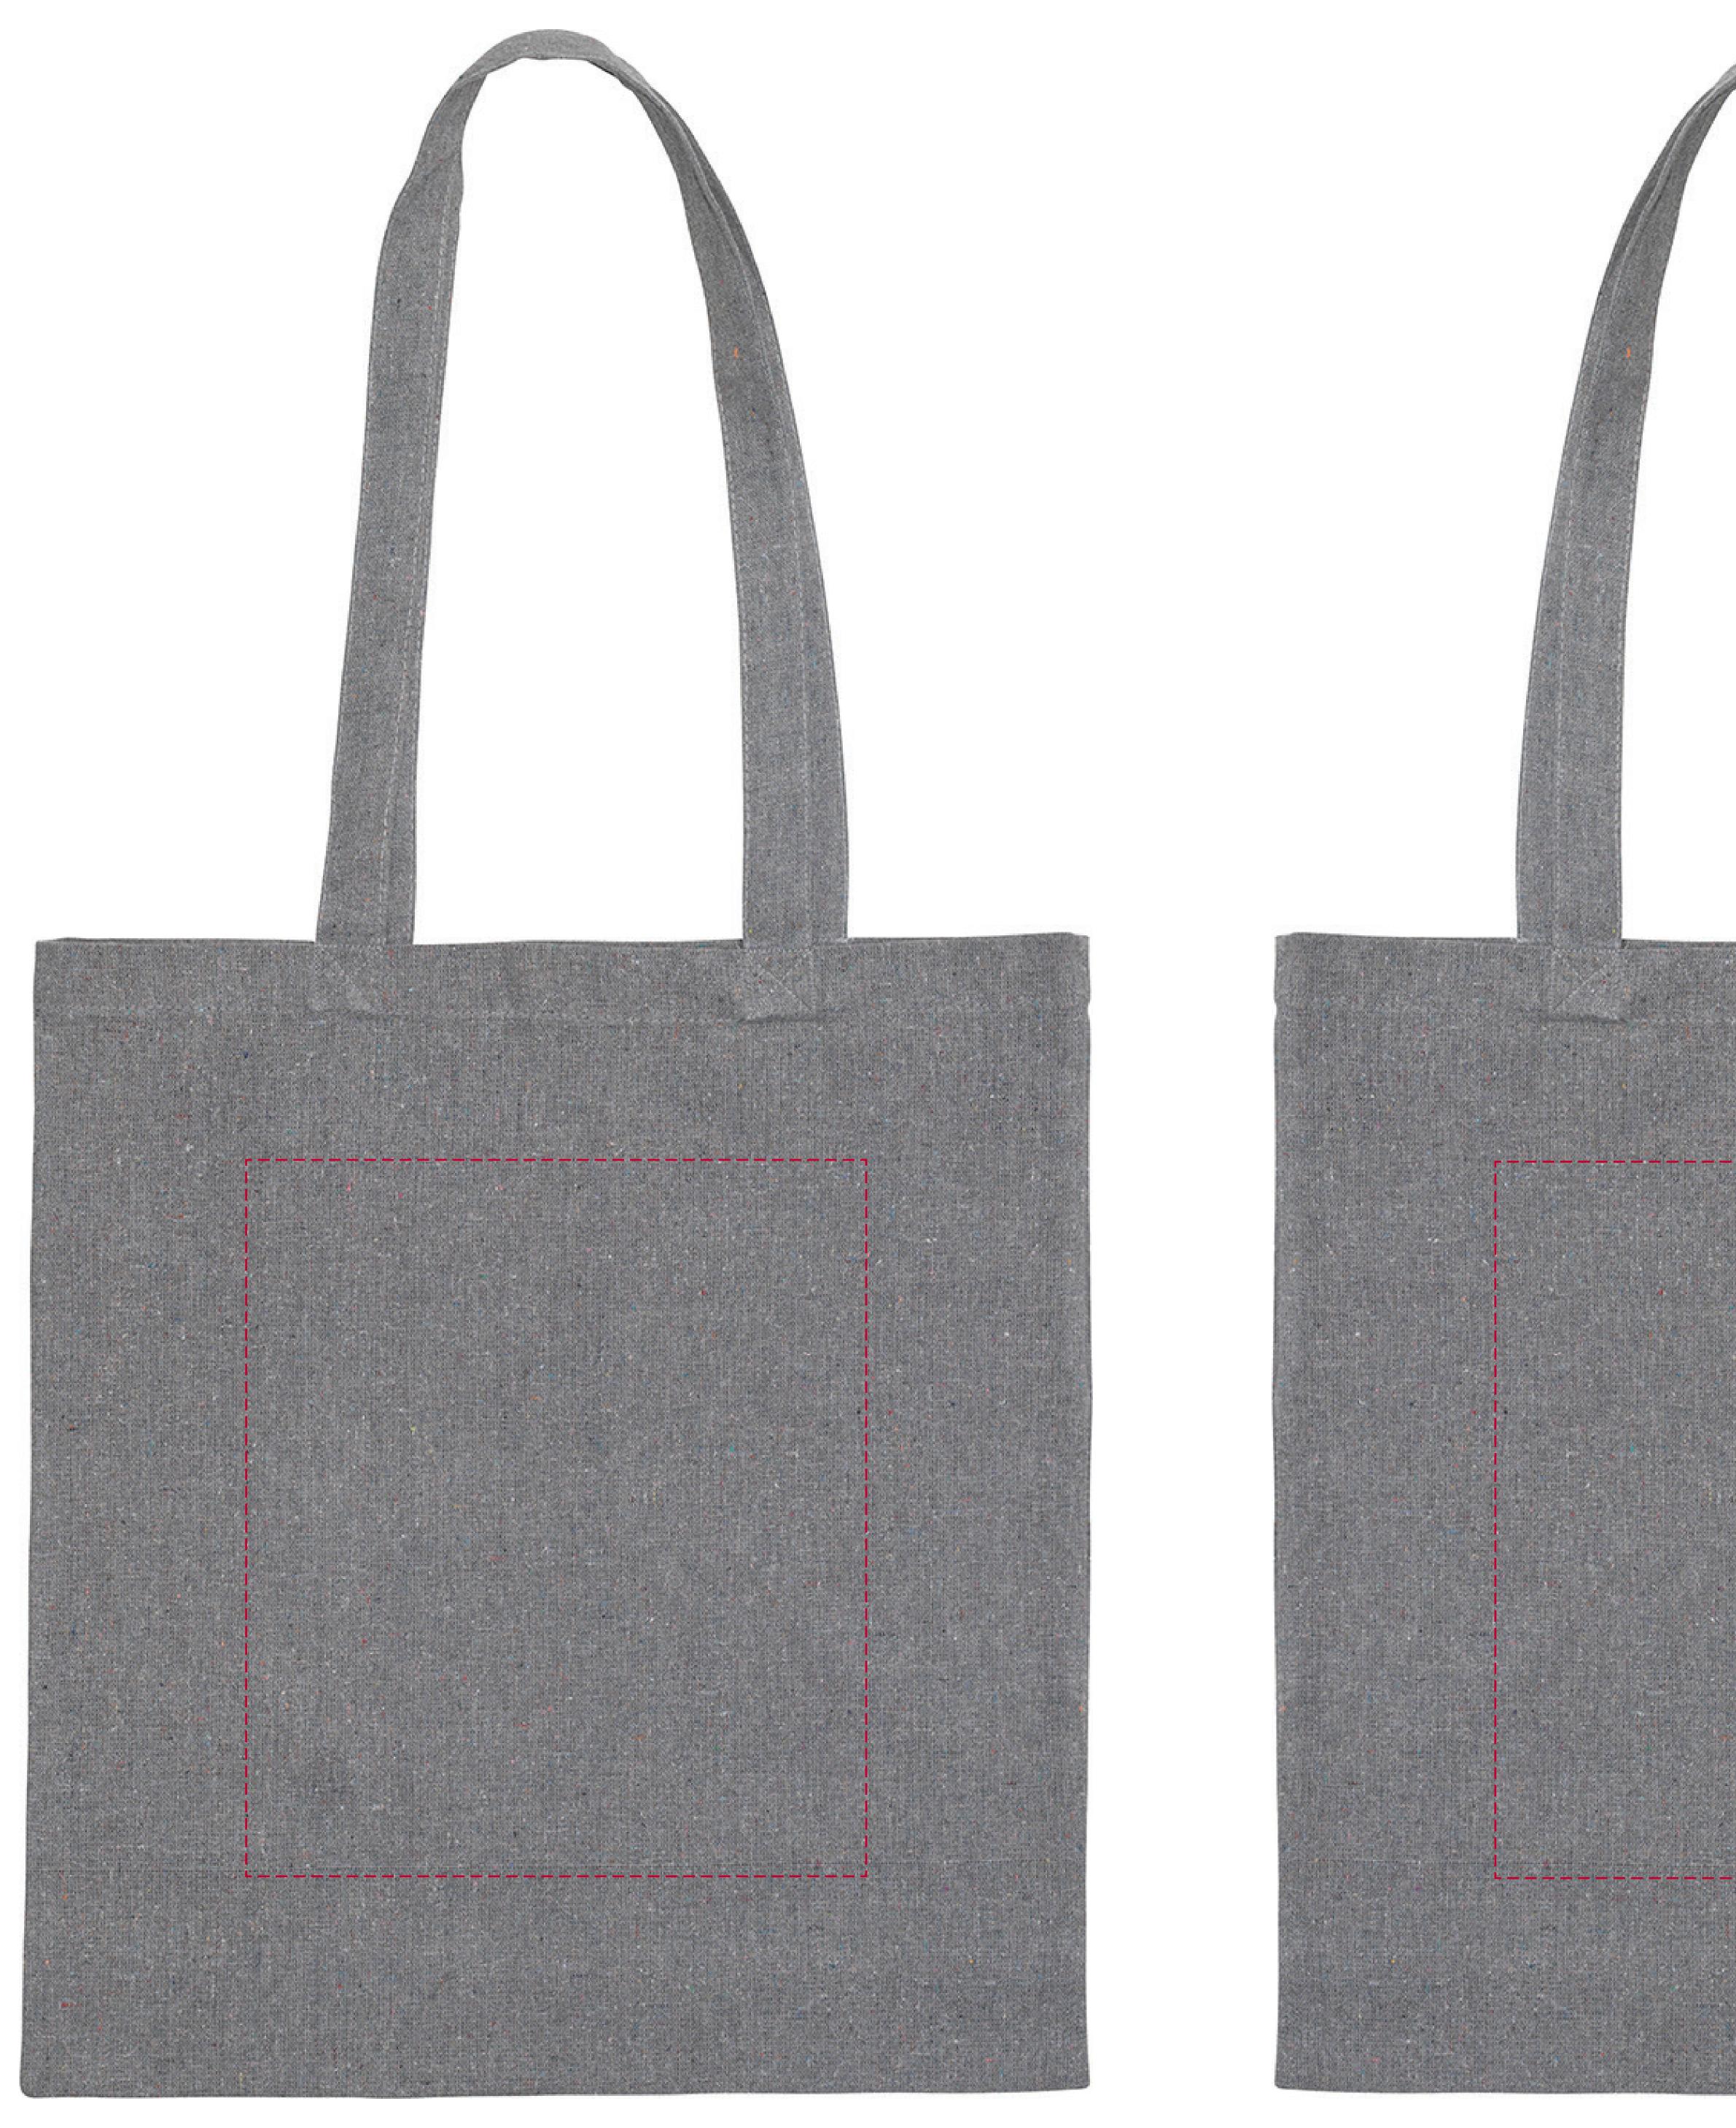

## YOUR VISUAL PROOF

Front

mm Logo size xx x xxmm

Back

| Order Reference | XX |
|-----------------|----|
| Date created    | XX |
| Created by      | XX |

| XXXXXX   |
|----------|
| xx/xx/xx |
| XX       |

| Product  | 196657                   |
|----------|--------------------------|
| Colour   | Grey                     |
| Branding | Spot colour (2 col. max) |