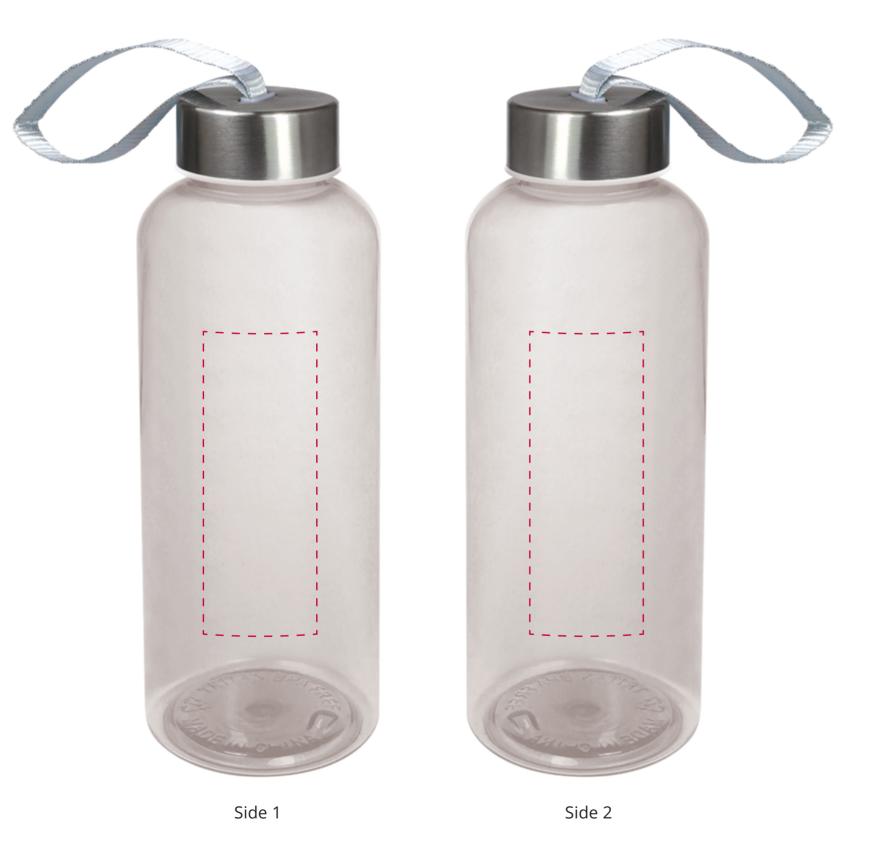

For Visual Purposes Only. Please see page 2 for actual artwork size.

| der Reference | xxxxx   |
|---------------|---------|
| te created    | xx/xx/x |
| eated by      | XX      |

Product Colour Branding

## YOUR VISUAL PROOF (2 of 2)

Order ReferencexxxxxDate createdxx/xx/xxCreated byxx

| Print area | 80 x 30mm   |
|------------|-------------|
| Logo size  | xx x xxmm   |
| Branding   | Spot colour |

| I. I.  | 1 I I | I I                                     |
|--------|-------|-----------------------------------------|
| I. I.  | 1     | I I                                     |
| I.     | I     | 1 I I I                                 |
| 1      | 1     | 1 I I I I                               |
| 1      | 1     | 1 I I I                                 |
| 1      | 1     | 1 I I                                   |
| 1      | 1     | 1 I I                                   |
| I      | 1     | 1                                       |
| I      | 1     | 1 1                                     |
| 1      | 1     | 1                                       |
| 1      | 1     | 1                                       |
| 1      | 1     | 1 I I I I I I I I I I I I I I I I I I I |
| 1      | 1     |                                         |
|        | i i   |                                         |
|        |       |                                         |
| 1      | i i   | i i                                     |
| 1      | i i   |                                         |
| 1      | i i   |                                         |
|        | ·     | i                                       |
|        |       |                                         |
| Side 1 |       | Side 2                                  |