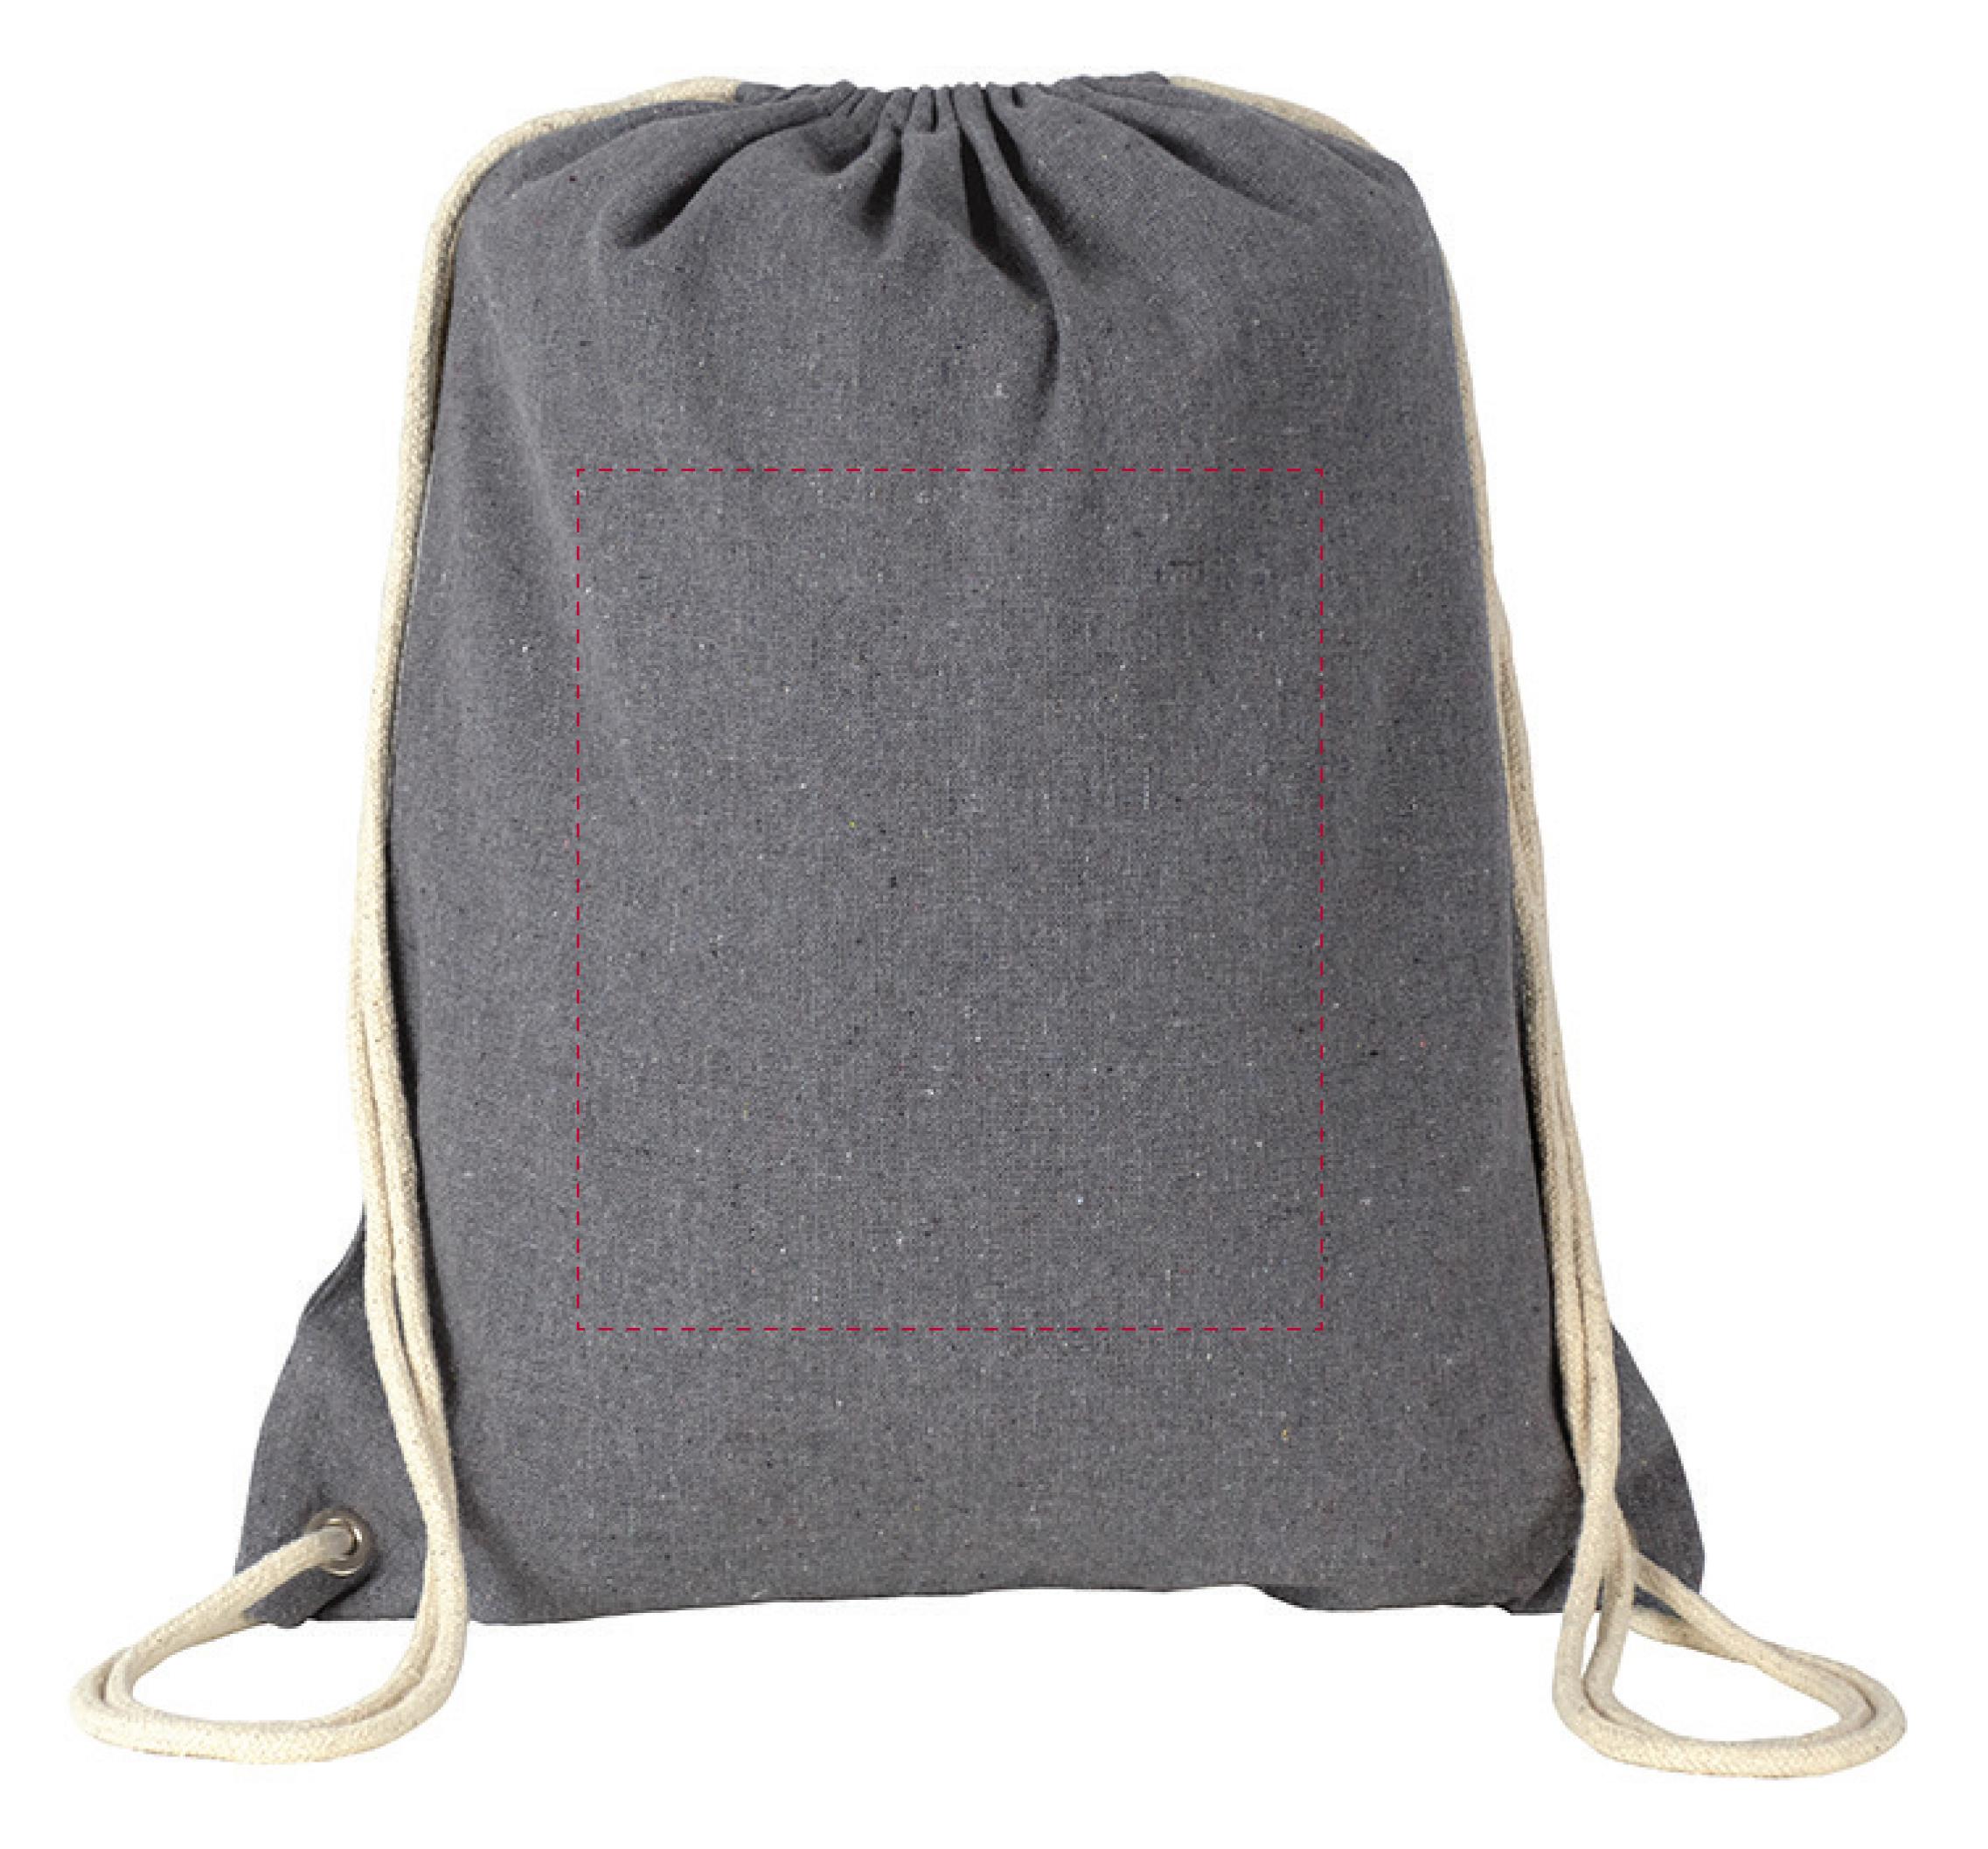

## YOUR VISUAL PROOF

**Scale** 100%

Print area 225 x 260 mm

xx x xxmm

Logo size

Order Reference xxxxxxx

Date created xx/xx/xx

**Created by** 

Product 197348

**Colour** Grey

**Branding** Spot Colour (2 col. max)

XX

## **PANTONE® Colours**

PANTONE® XXXC XXXC