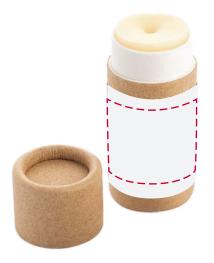

## YOUR VISUAL PROOF (1 of 2)

Order Reference XXXXXX Date created xx/xx/xx XX

Created by

197249 Product Colour Natural Full colour Branding

## YOUR VISUAL PROOF (2 of 2)

Visual scale 100%.

Order Reference XXXXXX Date created xx/xx/xx Created by

30 x 20 mm Print area Logo size xx x xxmm Full colour

Branding