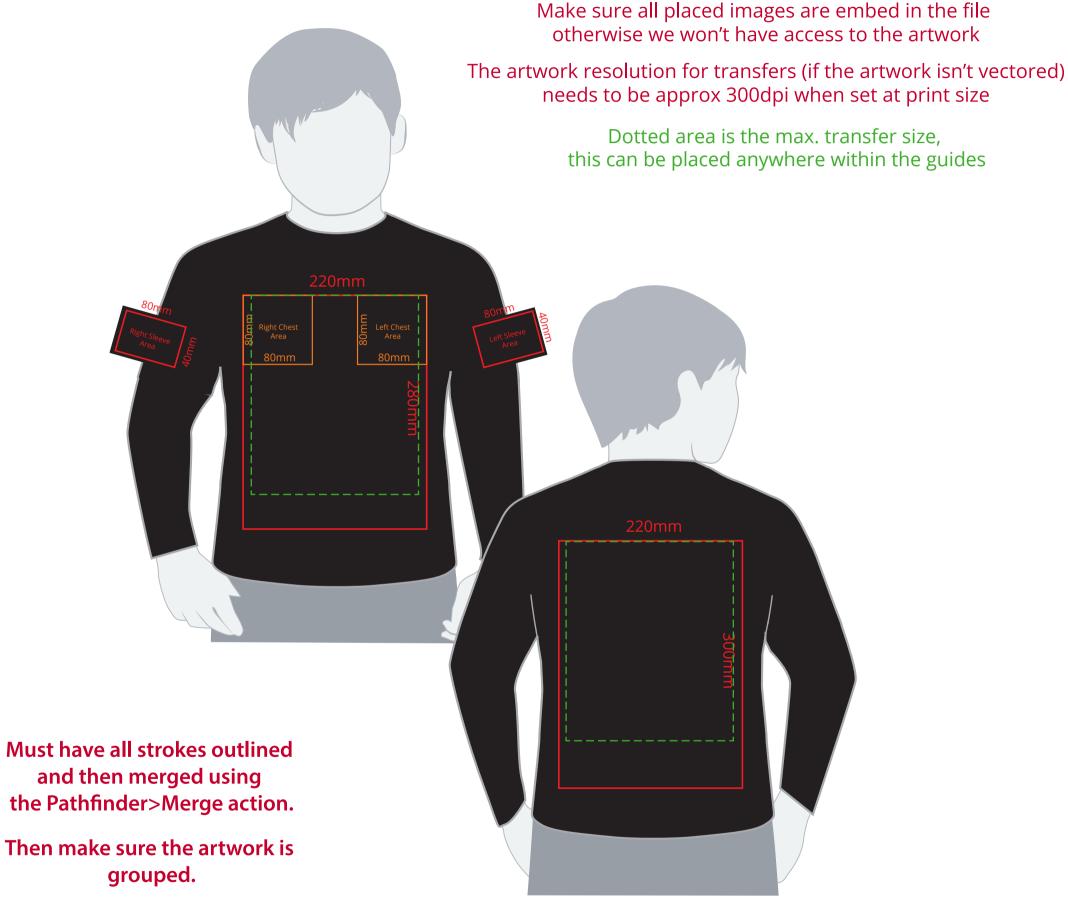

## YOUR VISUAL PROOF (1 of 2)

- \* White needs to be set in PANTONE WHITE and
- \* Black needs to be set in PANTONE BLACK or 100k

**Artwork not to scale (to be used as a guide only)** Please see page 2 for actual artwork size.

## **Artwork Advisories**

This template is not to scale and is to be used as a **guide for print size** & positioning only.

When transfer printed an outline edge (keyline) may be visible.

**Full colour printed colours may differ** when printed to the final product.