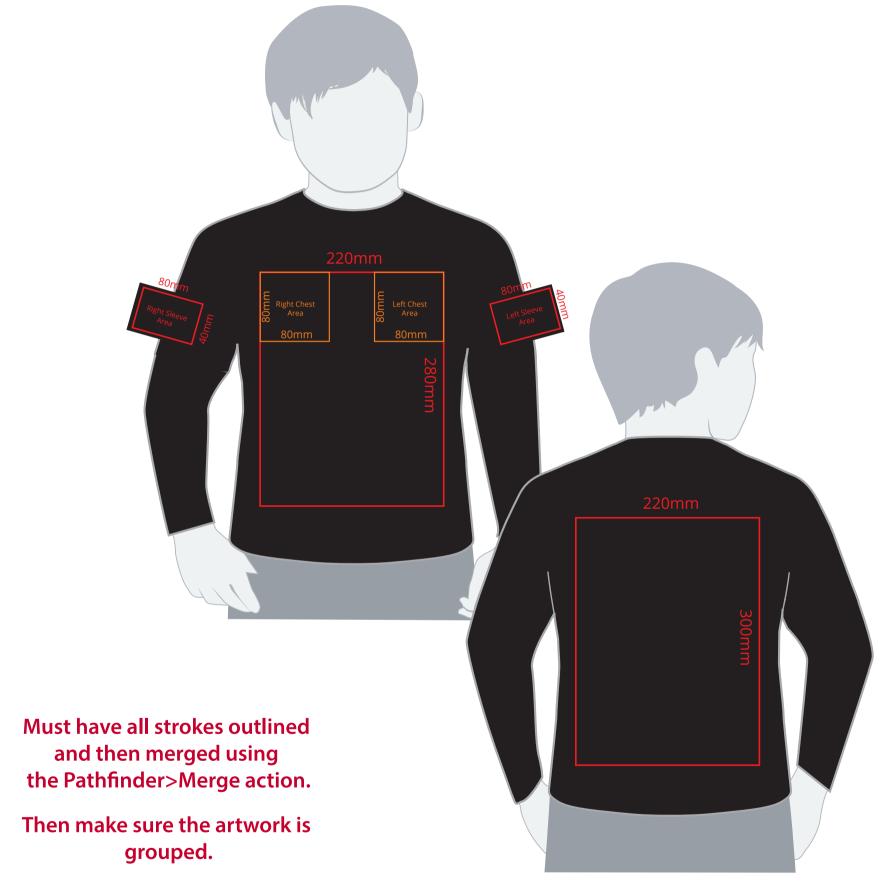

## YOUR VISUAL PROOF (1 of 2)

\* White needs to be set in PANTONE WHITE and

\* Black needs to be set in PANTONE BLACK or 100k

**Artwork not to scale (to be used as a guide only)** Please see page 2 for actual artwork size.

## **Artwork Advisories**

This template is not to scale and is to be used as a **guide for print size** & positioning only.

On coloured shirts a layer of white is printed underneath the artwork to ensure the colour of the product doesn't affect the print.

## YOUR VISUAL PROOF (2 of 2)

Order Reference
Date created
Created by

xxxxxx xx/xx/xx

XX

XXXX

Print position

Print area xx x xxmm

Logo size xx x xxmm