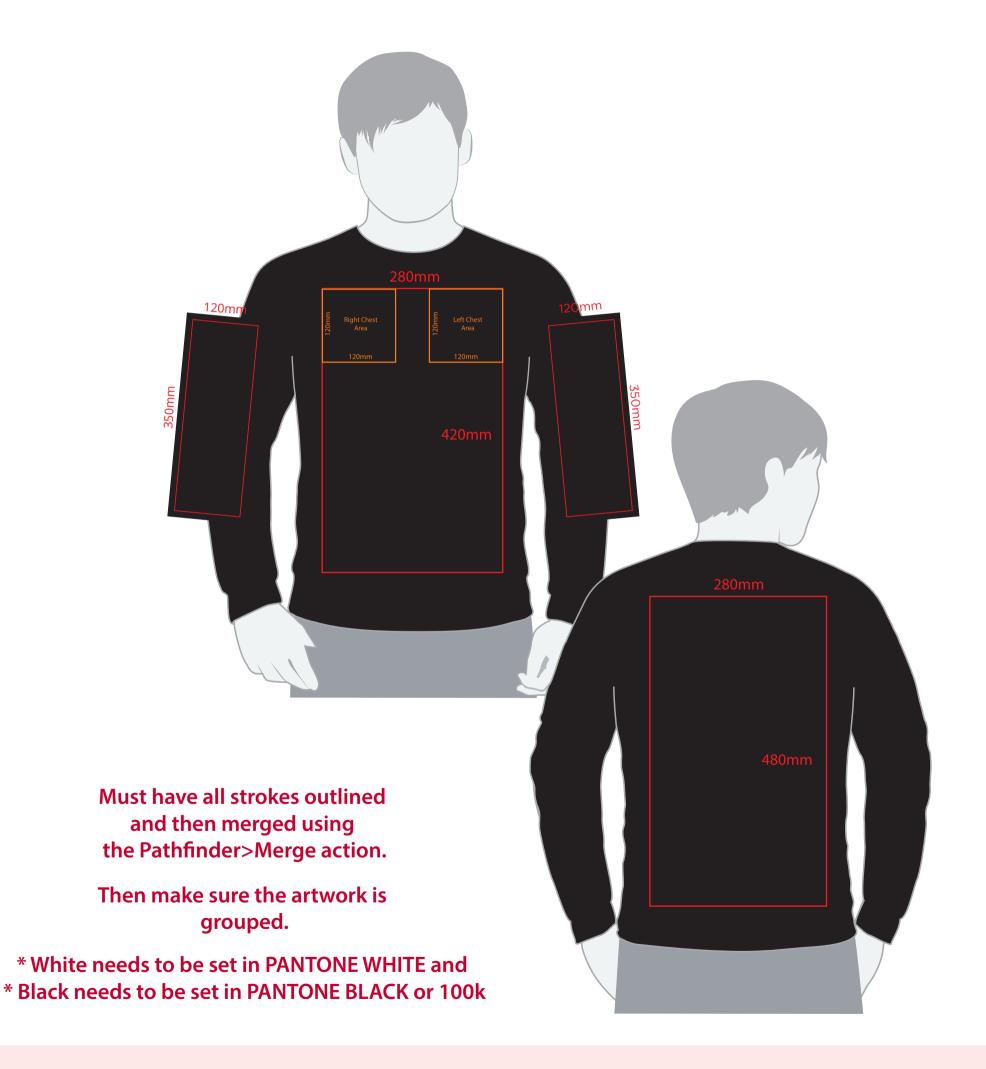

## YOUR VISUAL PROOF (1 of 2)

**Artwork not to scale (to be used as a guide only)** Please see page 2 for actual artwork size.

Order Reference xxxxxx

Date created xx/xx/xx

Created by xx

Product 197379
Colour XXXXXX

## YOUR VISUAL PROOF (2 of 2)

Order Reference

Date created

Created by

xx/xx/xx

XX

**Print position** 

XXXX

Print area

xx x xxmm

Logo size

xx x xxmm

**Branding** 

Spot colour