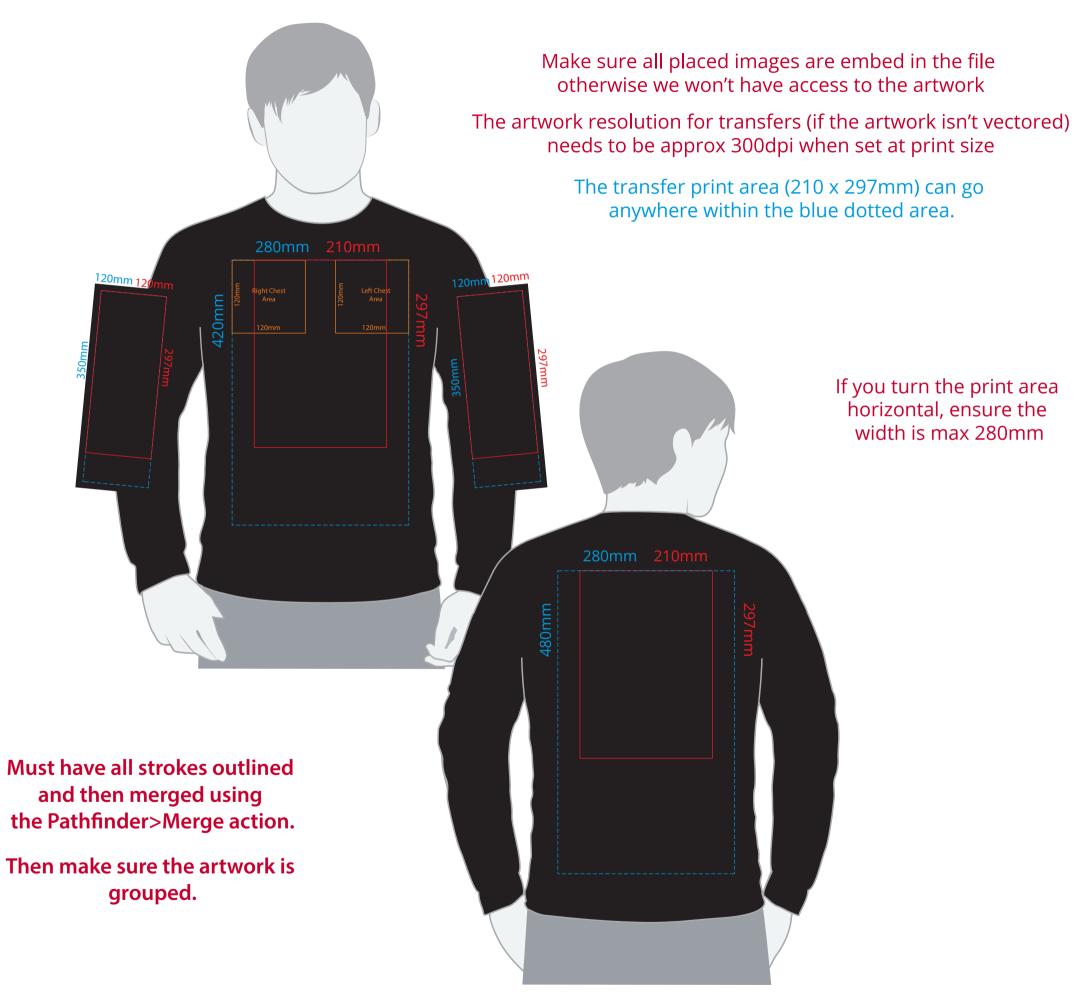

#### Artwork Advisories

This template is not to scale and is to be used as a guide for print size & positioning only.

When transfer printed an outline edge (keyline) may be visible.

Full colour printed colours may differ when printed to the final product.