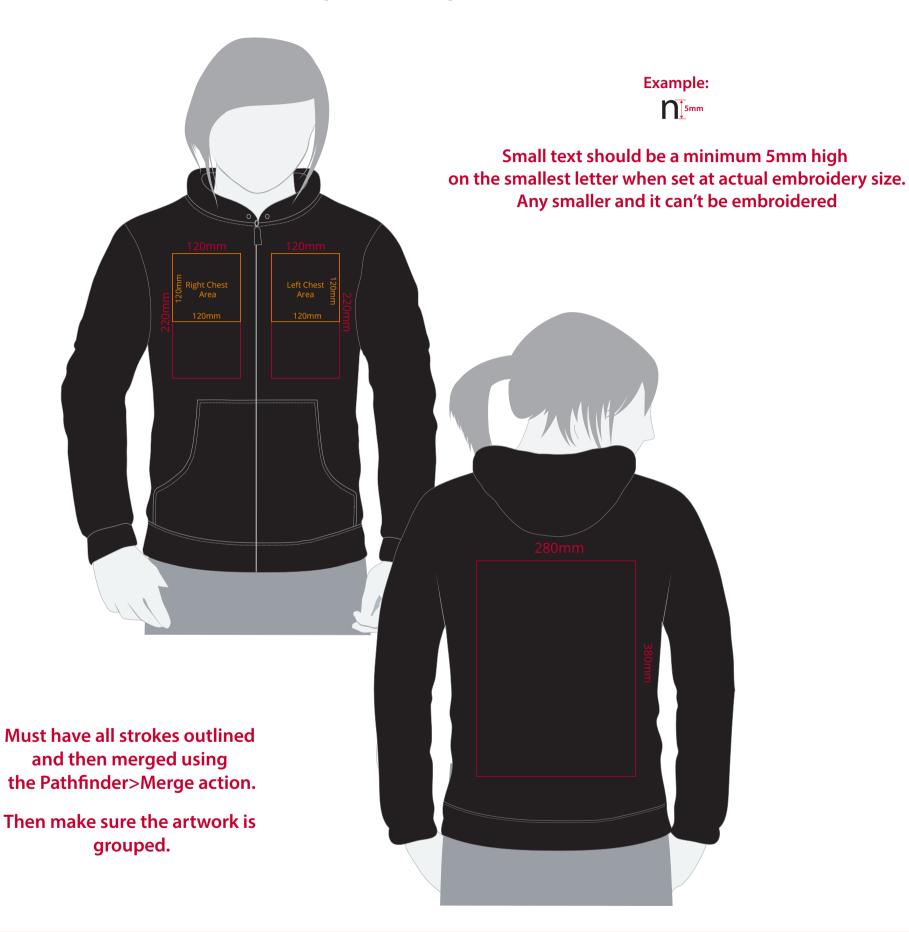

## YOUR VISUAL PROOF (1 of 2)

For Visual Purposes Only Please see page 2 for actual artwork size.

Order Reference xxxxxx

Date created xx/xx/xx

Created by XX

Product 197390 Colour xxxxxx

Branding Embroidered

## **Artwork Advisories**

This template is not to scale and is to be used as a guide for print size & positioning only.

Please note the actual embroidery may differ slightly once digitised.

Pantone/thread colours are matched from universal swatch books. However, production processes may at times have a slight effect on how colours appear on garments.

## YOUR VISUAL PROOF (2 of 2)

Visual Scale 100%

Order Reference xxxxxx

Date created xx/xx/xx

Created by xx

Print position XXXX

Print area xx x xx mm

Logo size xx x xx mm

Branding Embroidered

Embroidery (Madeira Thread) Colours

CLASSIC CLASSIC XXX XXX XXX