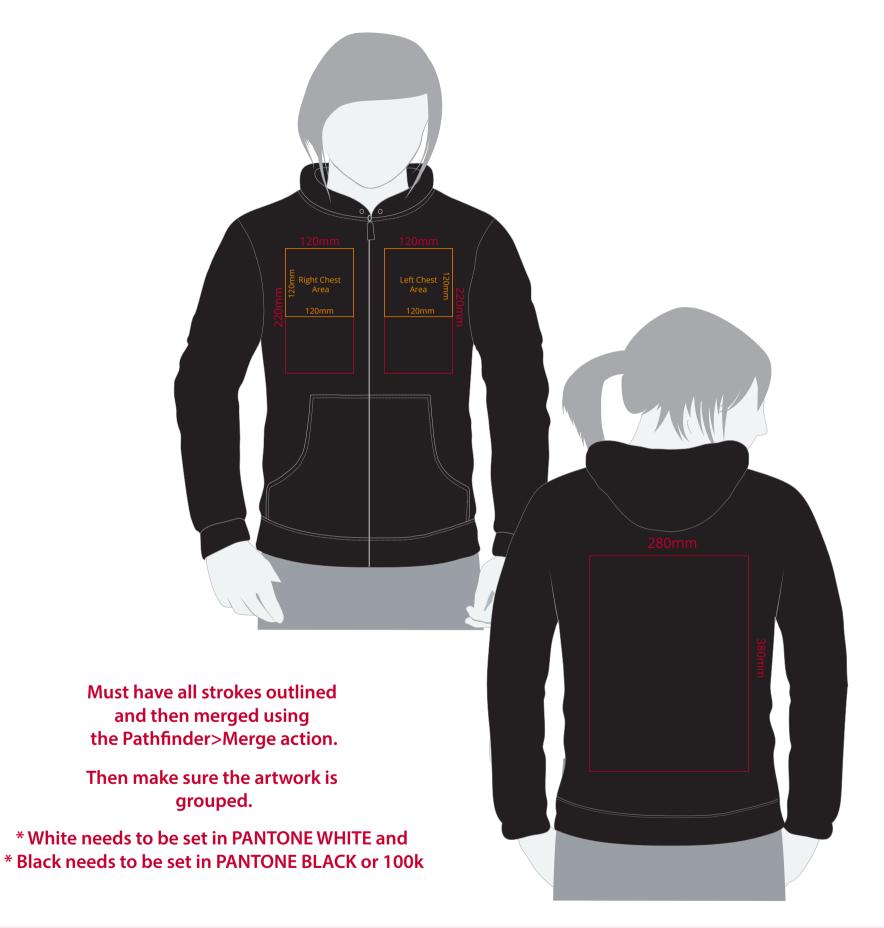

#### Artwork Advisories

This template is not to scale and is to be used as a guide for print size & positioning only.

On coloured shirts a layer of white is printed underneath the artwork to ensure the colour of the product doesn't affect the print.

### Print position

Print area

Logo size

Branding