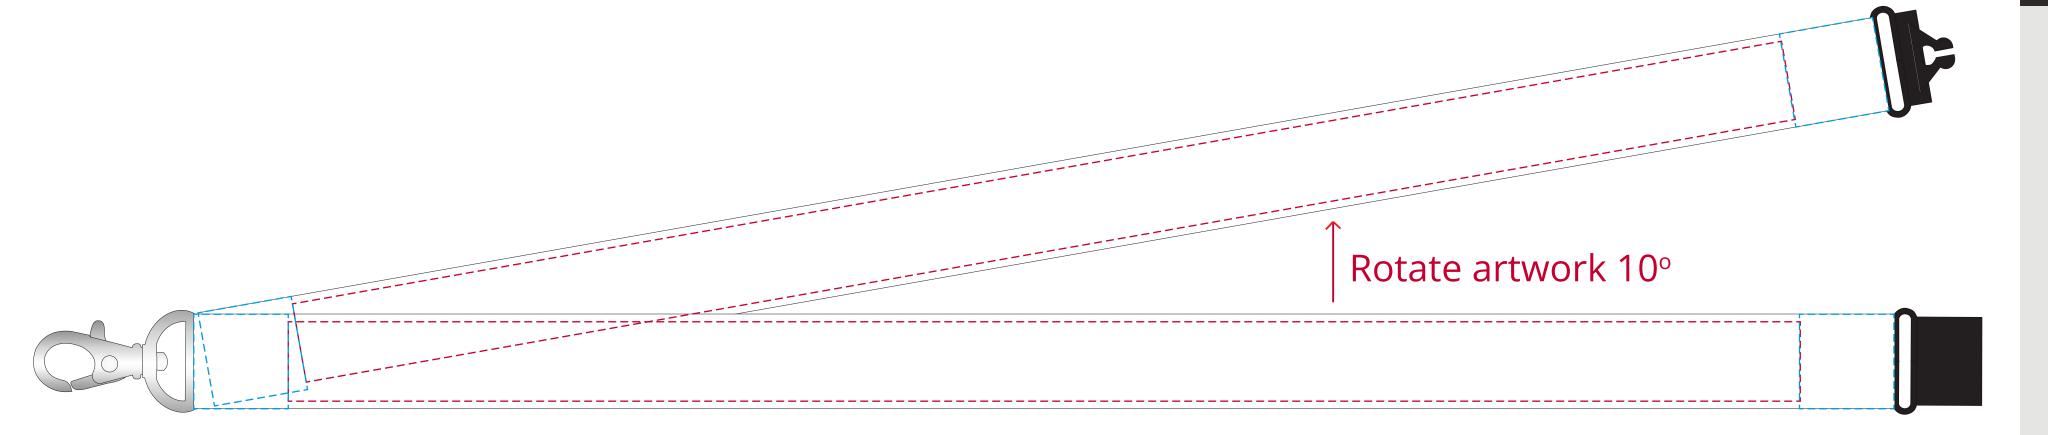

## YOUR VISUAL PROOF (1 of 2)

## Keep logo/text at least 25mm from clip to avoid stitching

Visual Scale 100%

Print area 25 x 900 mm

Logo size xx x xx mm

Order Reference Created by XX

Product 196430 Colour White Branding Full Colour