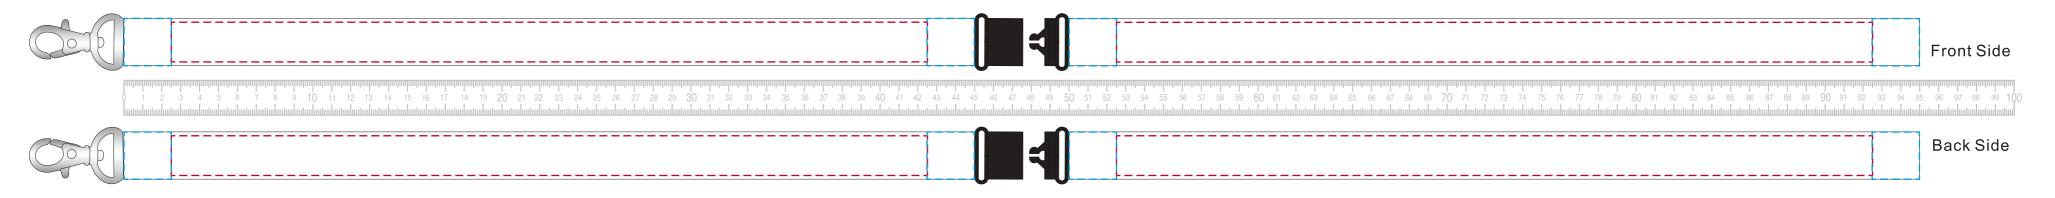

## YOUR VISUAL PROOF (2 of 2)

Order Referenc

xx/xx/xx

Date created Created by

Print area 25 x 900 mm

Logo size xx x xxmm

Branding Full Colour