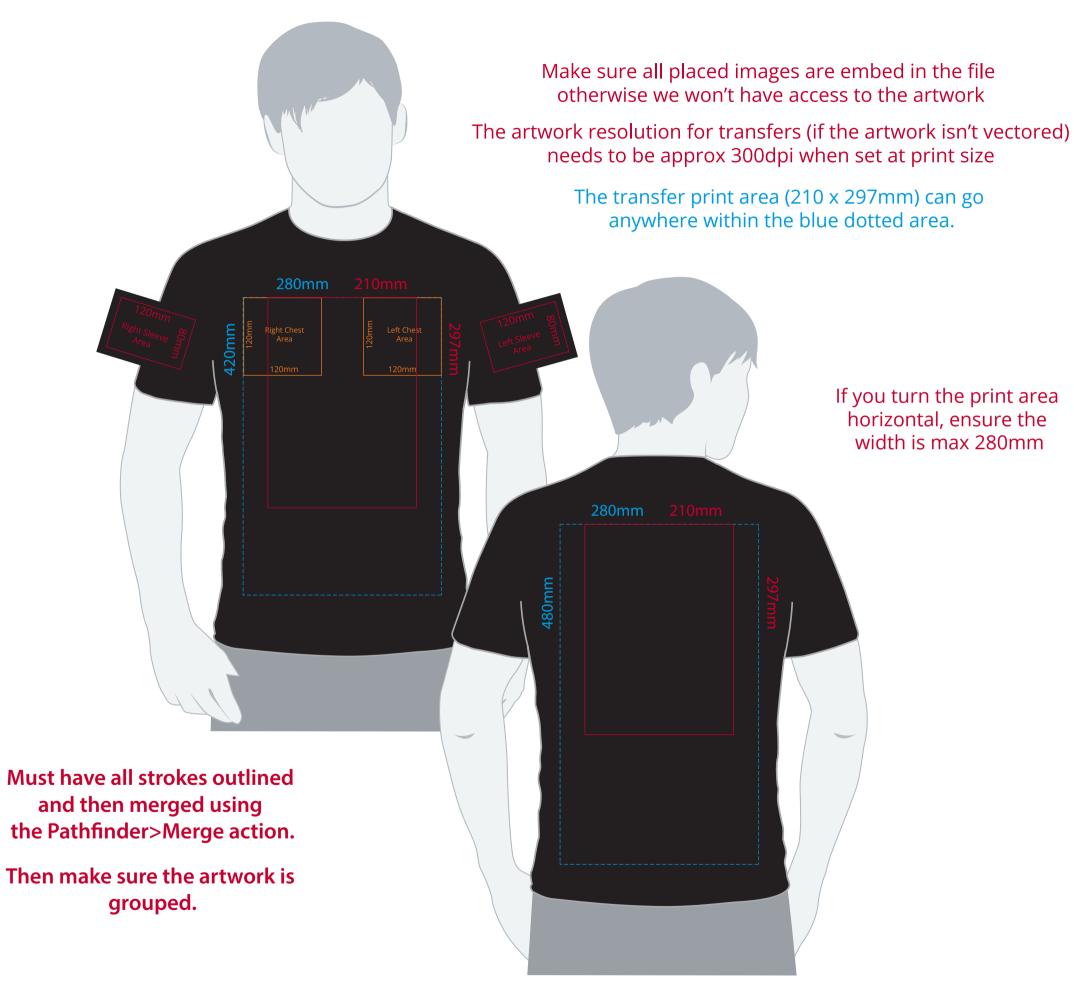

#### Artwork Advisories

This template is not to scale and is to be used as a guide for print size & positioning only.

When transfer printed an outline edge (keyline) may be visible.

Full colour printed colours may differ when printed to the final product.