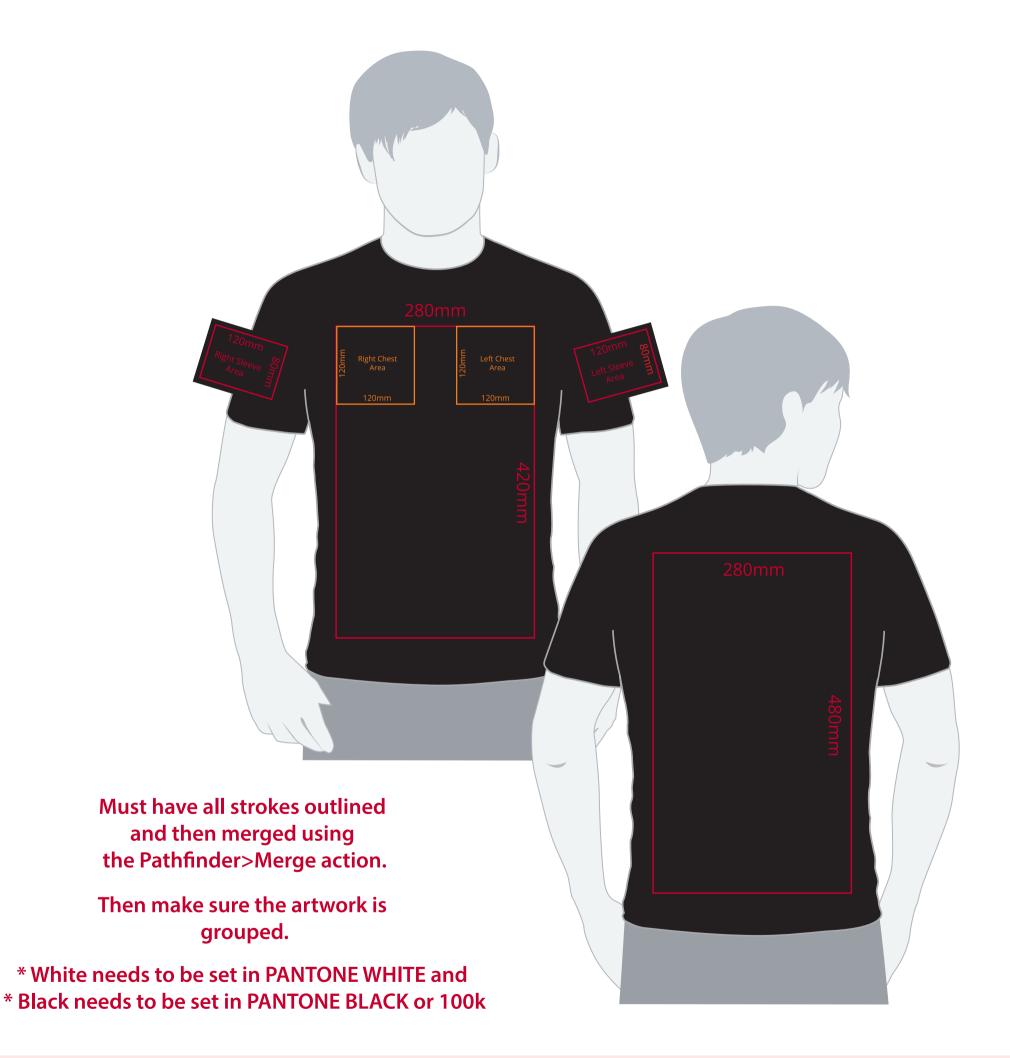

## YOUR VISUAL PROOF (1 of 2)

**Artwork not to scale (to be used as a guide only)** Please see page 2 for actual artwork size.

Order Reference xxxxxx

Date created xx/xx/xx

Created by xx

Product 196967
Colour XXXXXX

Branding Spot colour

## **Artwork Advisories**

This template is not to scale and is to be used as a guide for print size & positioning only.

On coloured shirts a layer of white is printed underneath the artwork to ensure the colour of the product doesn't affect the print.

It is the customer's responsibility to ensure that the proof is correct in all areas. Please be sure to double-check spelling, grammar, layout and design before approving artwork. Due to the variation in monitor colours and adjustments, PDF proofs may not provide an accurate colour representation of the final product & printed work. Once artwork is approved, your order will be processed based on the above unless any amendments are made. All orders are subject to our terms and conditions.