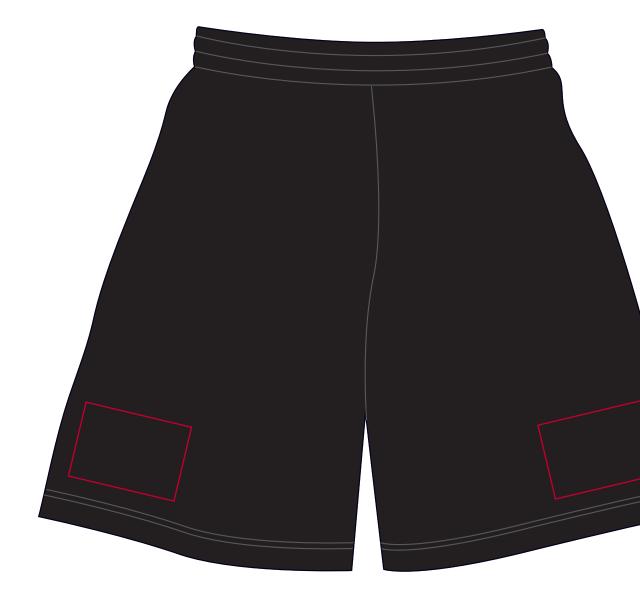

## YOUR VISUAL PROOF (1 of 2)

Visual not to scale Please see page 2 for actual artwork size.

| Order Reference | xxxxxx   |
|-----------------|----------|
| Date created    | xx/xx/xx |
| Created by      | xx       |

| Product  | 195476      |
|----------|-------------|
| Colour   | Black       |
| Branding | Spot colour |