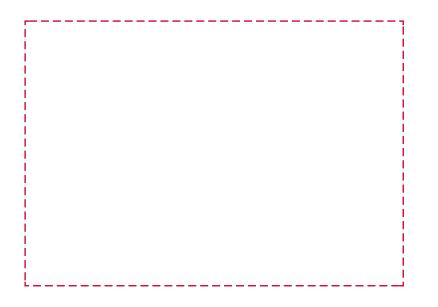

## YOUR VISUAL PROOF (2 of 2)

Order ReferencexxxxxDate createdxx/xx/xxCreated byxx

| Print area | 100 x 70 mm |
|------------|-------------|
| Logo size  | xx x xxmm   |
| Branding   | Spot colour |

Visual scale 100%.