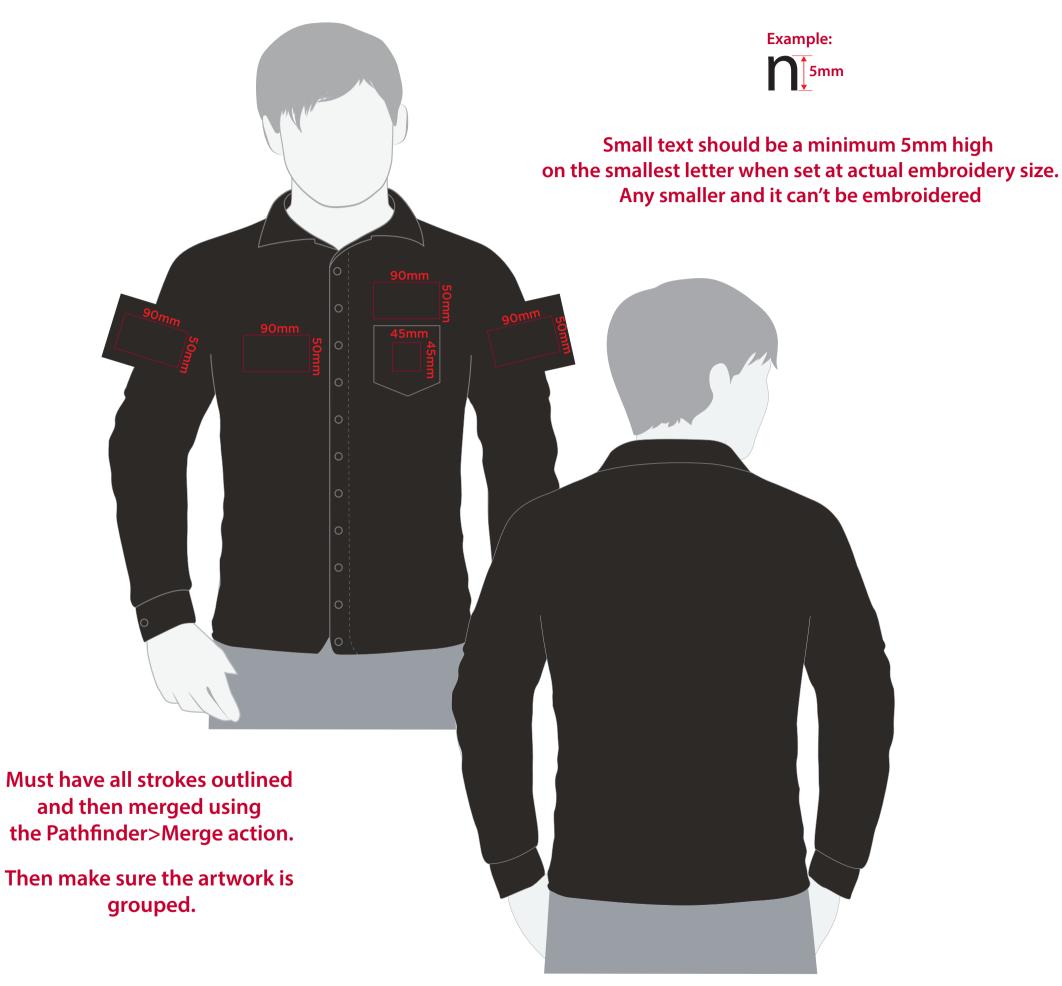

## YOUR VISUAL PROOF (1 of 2)

Artwork not to scale (to be used as a guide only) Please see page 2 for actual artwork size.

| Order Reference | xxxxx    |
|-----------------|----------|
| Date created    | xx/xx/xx |
| Created by      | xx       |

### Artwork Advisories

This template is not to scale and is to be used as a guide for print size & positioning only.

Please note the actual embroidery may differ slightly once digitised.

Thread colours are not Pantone matched. They are matched from universal Madeira thread swatch books.

Production processes may at times have a slight effect on how colours appear on garments.

It is the customer's responsibility to ensure that the proof is correct in all areas. Please be sure to double-check spelling, grammar, layout and design before approving artwork. Due to the variation in monitor colours and adjustments, PDF proofs may not provide an accurate colour representation of the final product & printed work. Once artwork is approved, your order will be processed based on the above unless any amendments are made. All orders are subject to our terms and conditions.