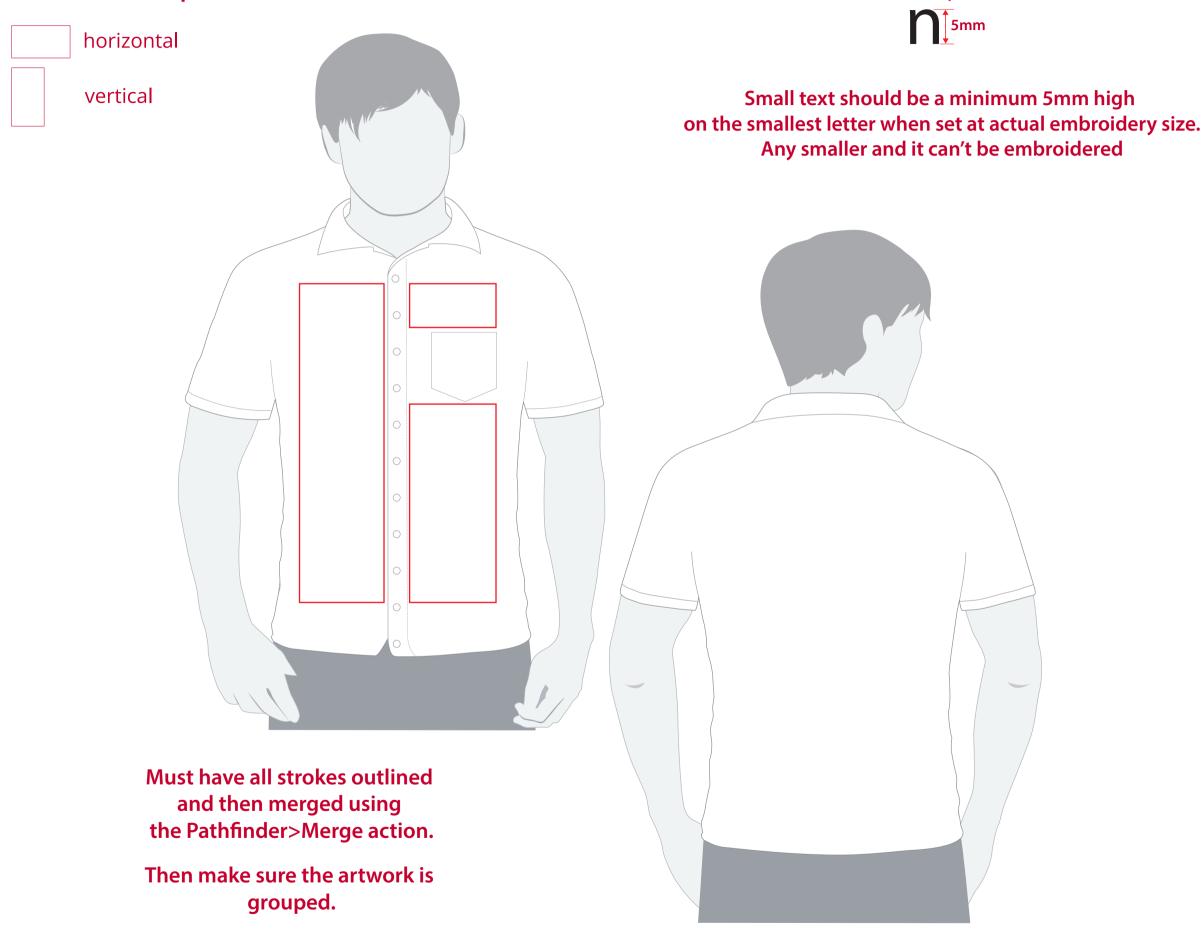

### Standard Embroidery Area 90 x 50mm (Guide Below Resized for Visual Purposes) Place within the printable areas below

| Order Reference | xxxxxx   |
|-----------------|----------|
| Date created    | xx/xx/xx |
| Created by      | XX       |

### **Artwork Advisories**

This template is not to scale and is to be used as a guide for print size & positioning only.

Please note the actual embroidery may differ slightly once digitised.

Thread colours are **not Pantone matched**. They are matched from universal Madeira thread swatch books.

Production processes may at times have a slight effect on how colours appear on garments.

It is the customer's responsibility to ensure that the proof is correct in all areas. Please be sure to double-check spelling, grammar, layout and design before approving artwork. Due to the variation in monitor colours and adjustments, PDF proofs may not provide an accurate colour representation of the final product & printed work. Once artwork is approved, your order will be processed based on the above unless any amendments are made. All orders are subject to our terms and conditions.