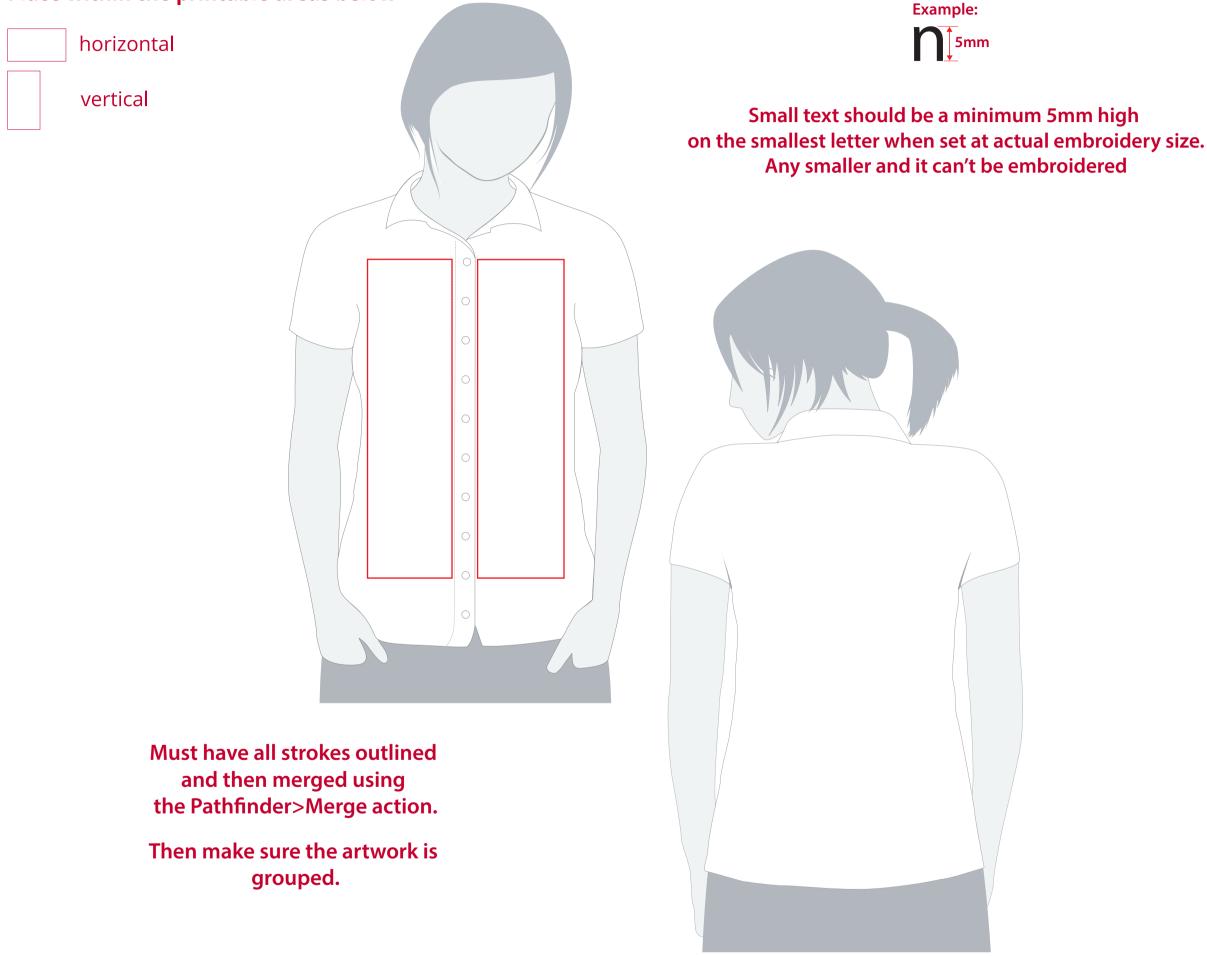

## YOUR VISUAL PROOF (1 of 2)

Standard Embroidery Area 90 x 50mm (Guide Below Resized for Visual Purposes) Place within the printable areas below

Artwork not to scale (to be used as a guide only) Please see page 2 for actual artwork size.