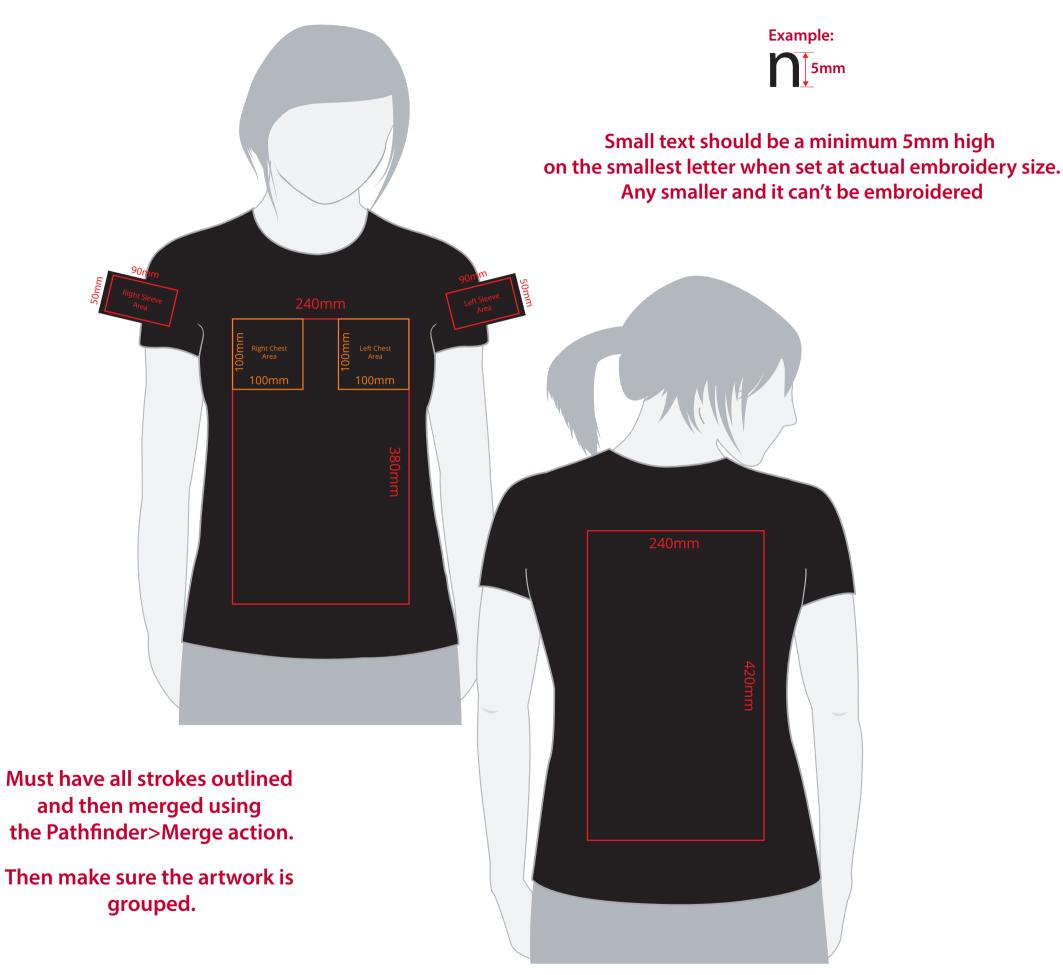

### Artwork Advisories

This template is not to scale and is to be used as a guide for print size & positioning only.

Please note the actual embroidery may differ slightly once digitised.

Thread colours are not Pantone matched. They are matched from universal Madeira thread swatch books.

Production processes may at times have a slight effect on how colours appear on garments.

It is the customer's responsibility to ensure that the proof is correct in all areas. Please be sure to double-check spelling, grammar, layout and design before approving artwork. Due to the variation in monitor colours and adjustments, PDF proofs may not provide an accurate colour representation of the final product & printed work. Once artwork is approved, your order will be processed based on the above unless any amendments are made. All orders are subject to our terms and conditions.