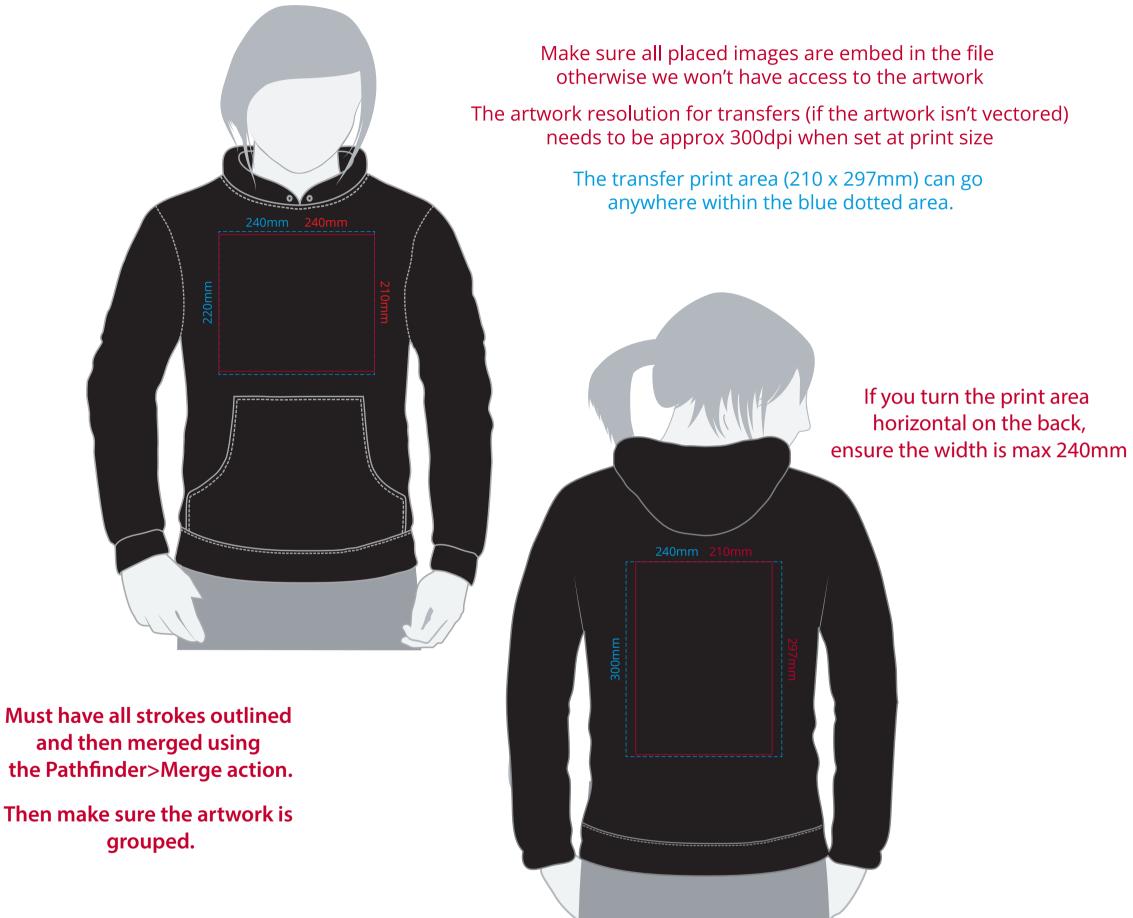

## Artwork Advisories

This template is not to scale and is to be used as a guide for print size & positioning only.

When transfer printed an outline edge (keyline) may be visible.

Full colour printed colours may differ when printed to the final product.

It is the customer's responsibility to ensure that the proof is correct in all areas. Please be sure to double-check spelling, grammar, layout and design before approving artwork. Due to the variation in monitor colours and adjustments, PDF proofs may not provide an accurate colour representation of the final product & printed work. Once artwork is approved, your order will be processed based on the above unless any amendments are made. All orders are subject to our terms and conditions.