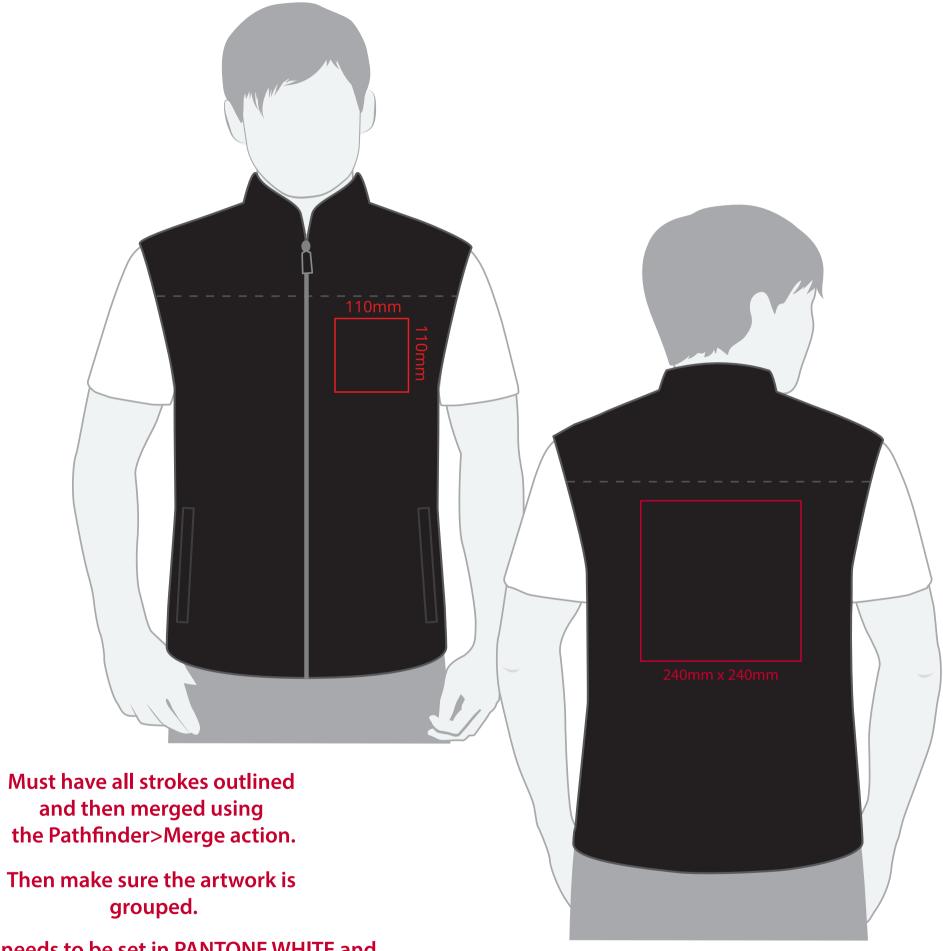

## YOUR VISUAL PROOF (1 of 2)

\* White needs to be set in PANTONE WHITE and

\* Black needs to be set in PANTONE BLACK or 100k

**Artwork not to scale (to be used as a guide only)** Please see page 2 for actual artwork size.