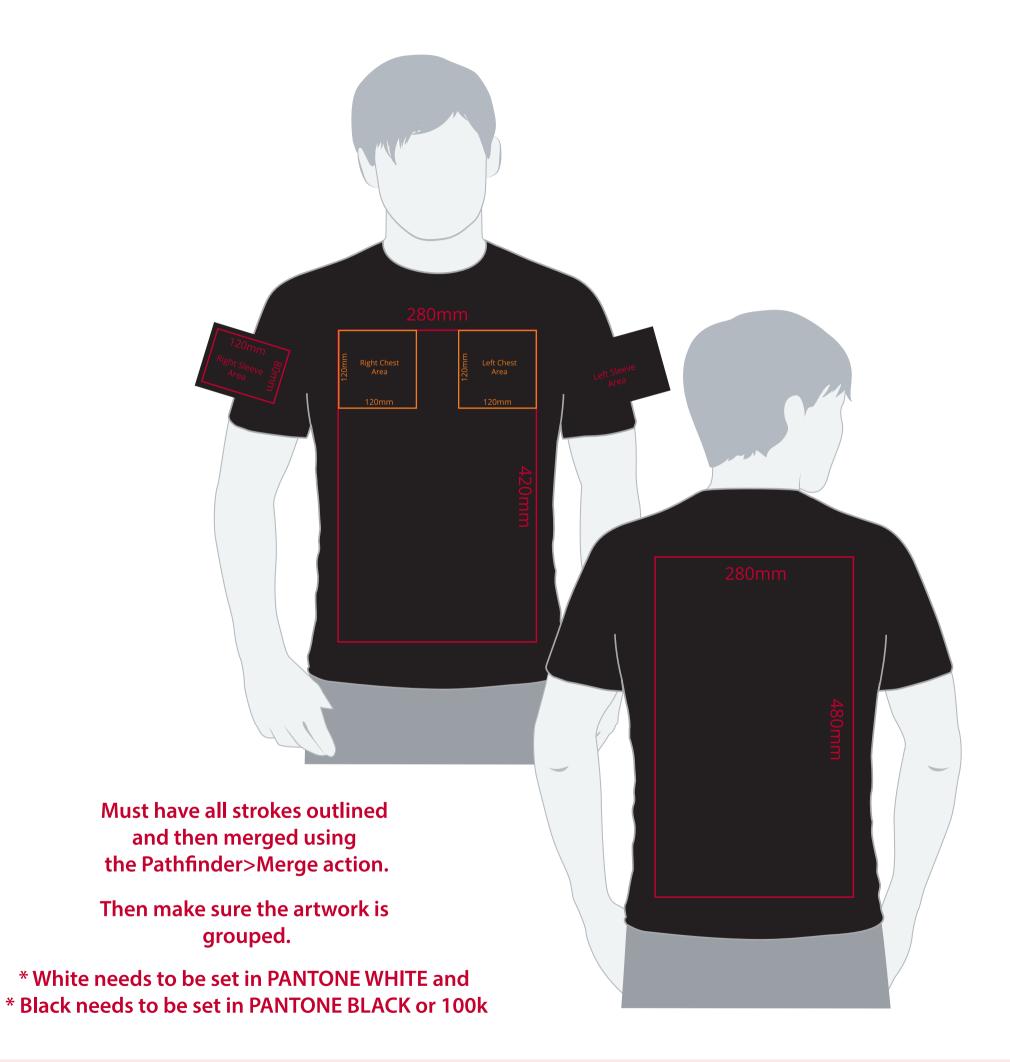

# YOUR VISUAL PROOF (1 of 2)

Artwork not to scale (to be used as a guide only) Please see page 2 for actual artwork size.

| Order Reference | xxxxxx   |
|-----------------|----------|
| Date created    | xx/xx/xx |
| Created by      | XX       |

### Artwork Advisories

This template is not to scale and is to be used as a guide for print size & positioning only.

On coloured shirts a layer of white is printed underneath the artwork to ensure the colour of the product doesn't affect the print.