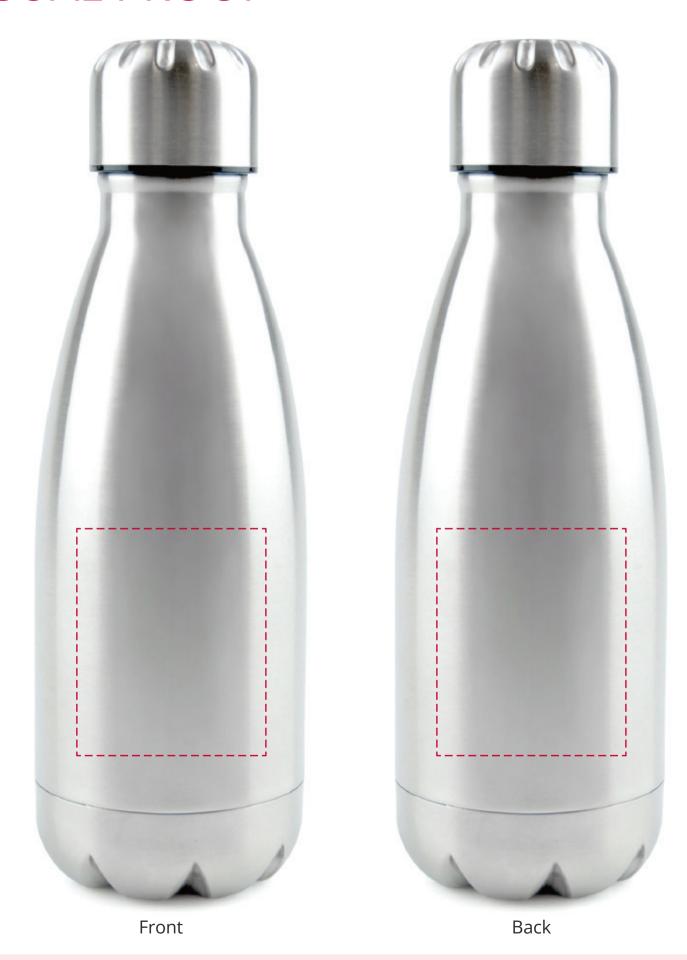

## YOUR VISUAL PROOF

Scale 100%

Print area 60 x 50 mm

Logo size

xx x xx mm

Order Reference xxxxxx

Date created xx/xx/xx

Created by xx

Product 196625
Colour Silver
Branding Engraved