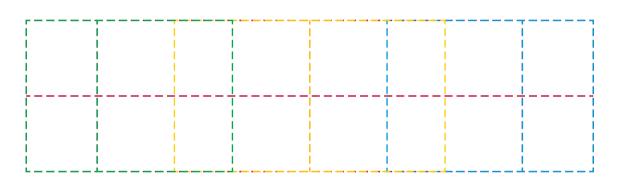

## YOUR VISUAL PROOF (2 of 2)

Order Reference
Date created
Created by

xxxxxx xx/xx/xx

XX

Print area

150 x 40 mm

Logo size

xx x xx mm

Branding

Spot Colour