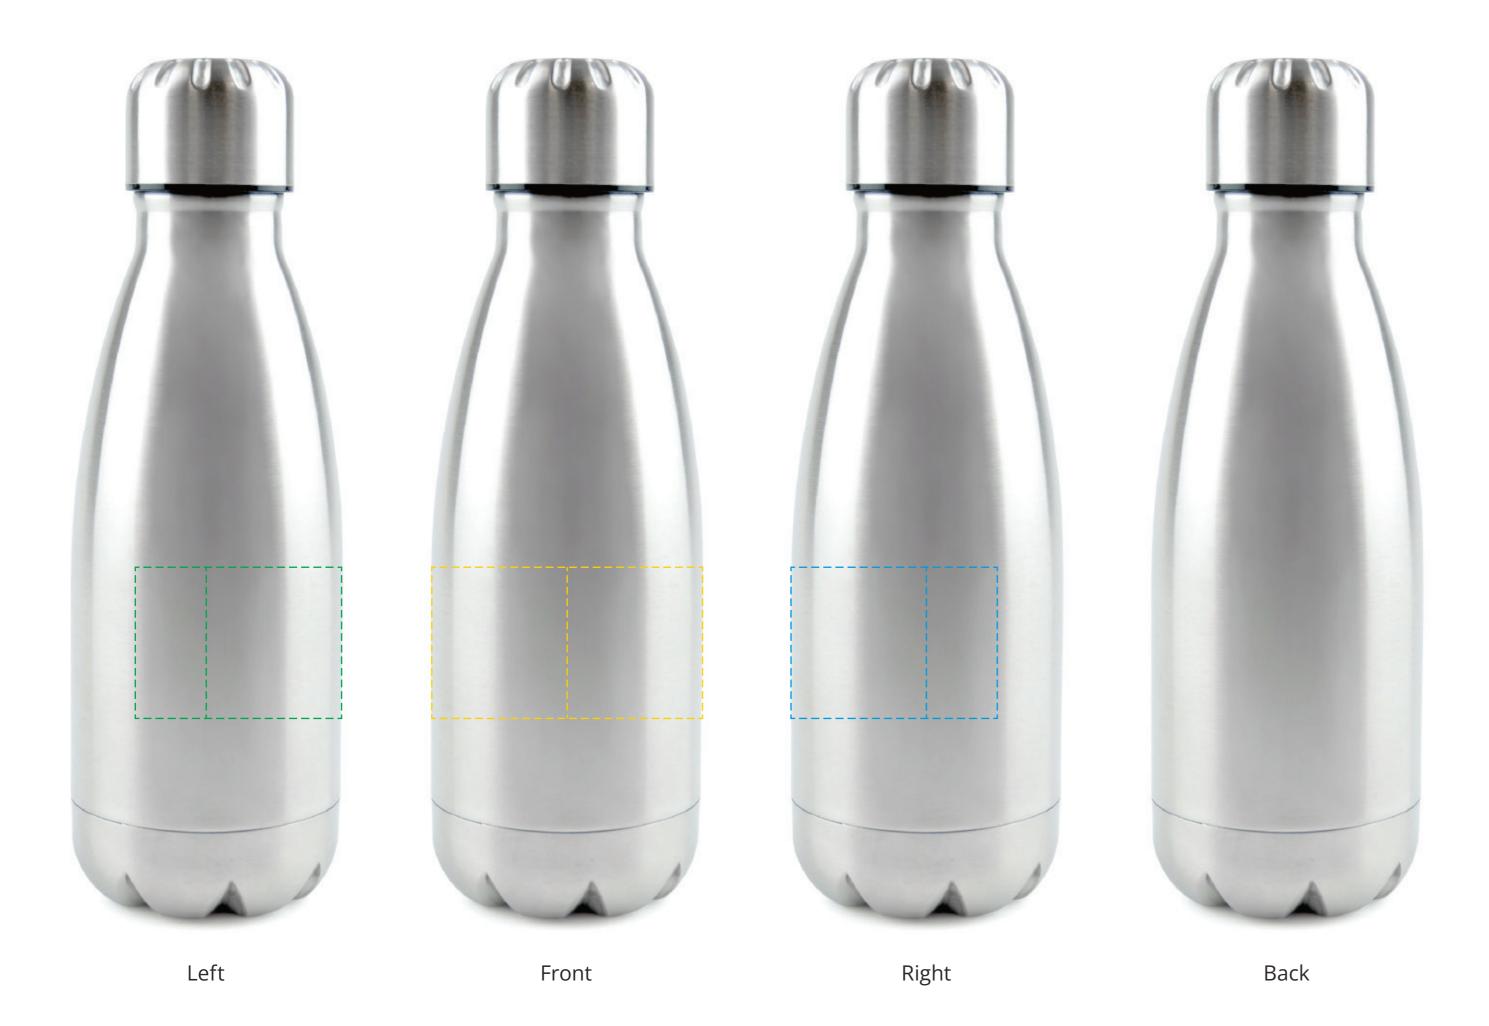

## YOUR VISUAL PROOF (1 of 2)

Order Reference

XXXXXX

Date created

xx/xx/xx

Created by

XX

Product 196625 Colour Silver

Branding Spot Colour