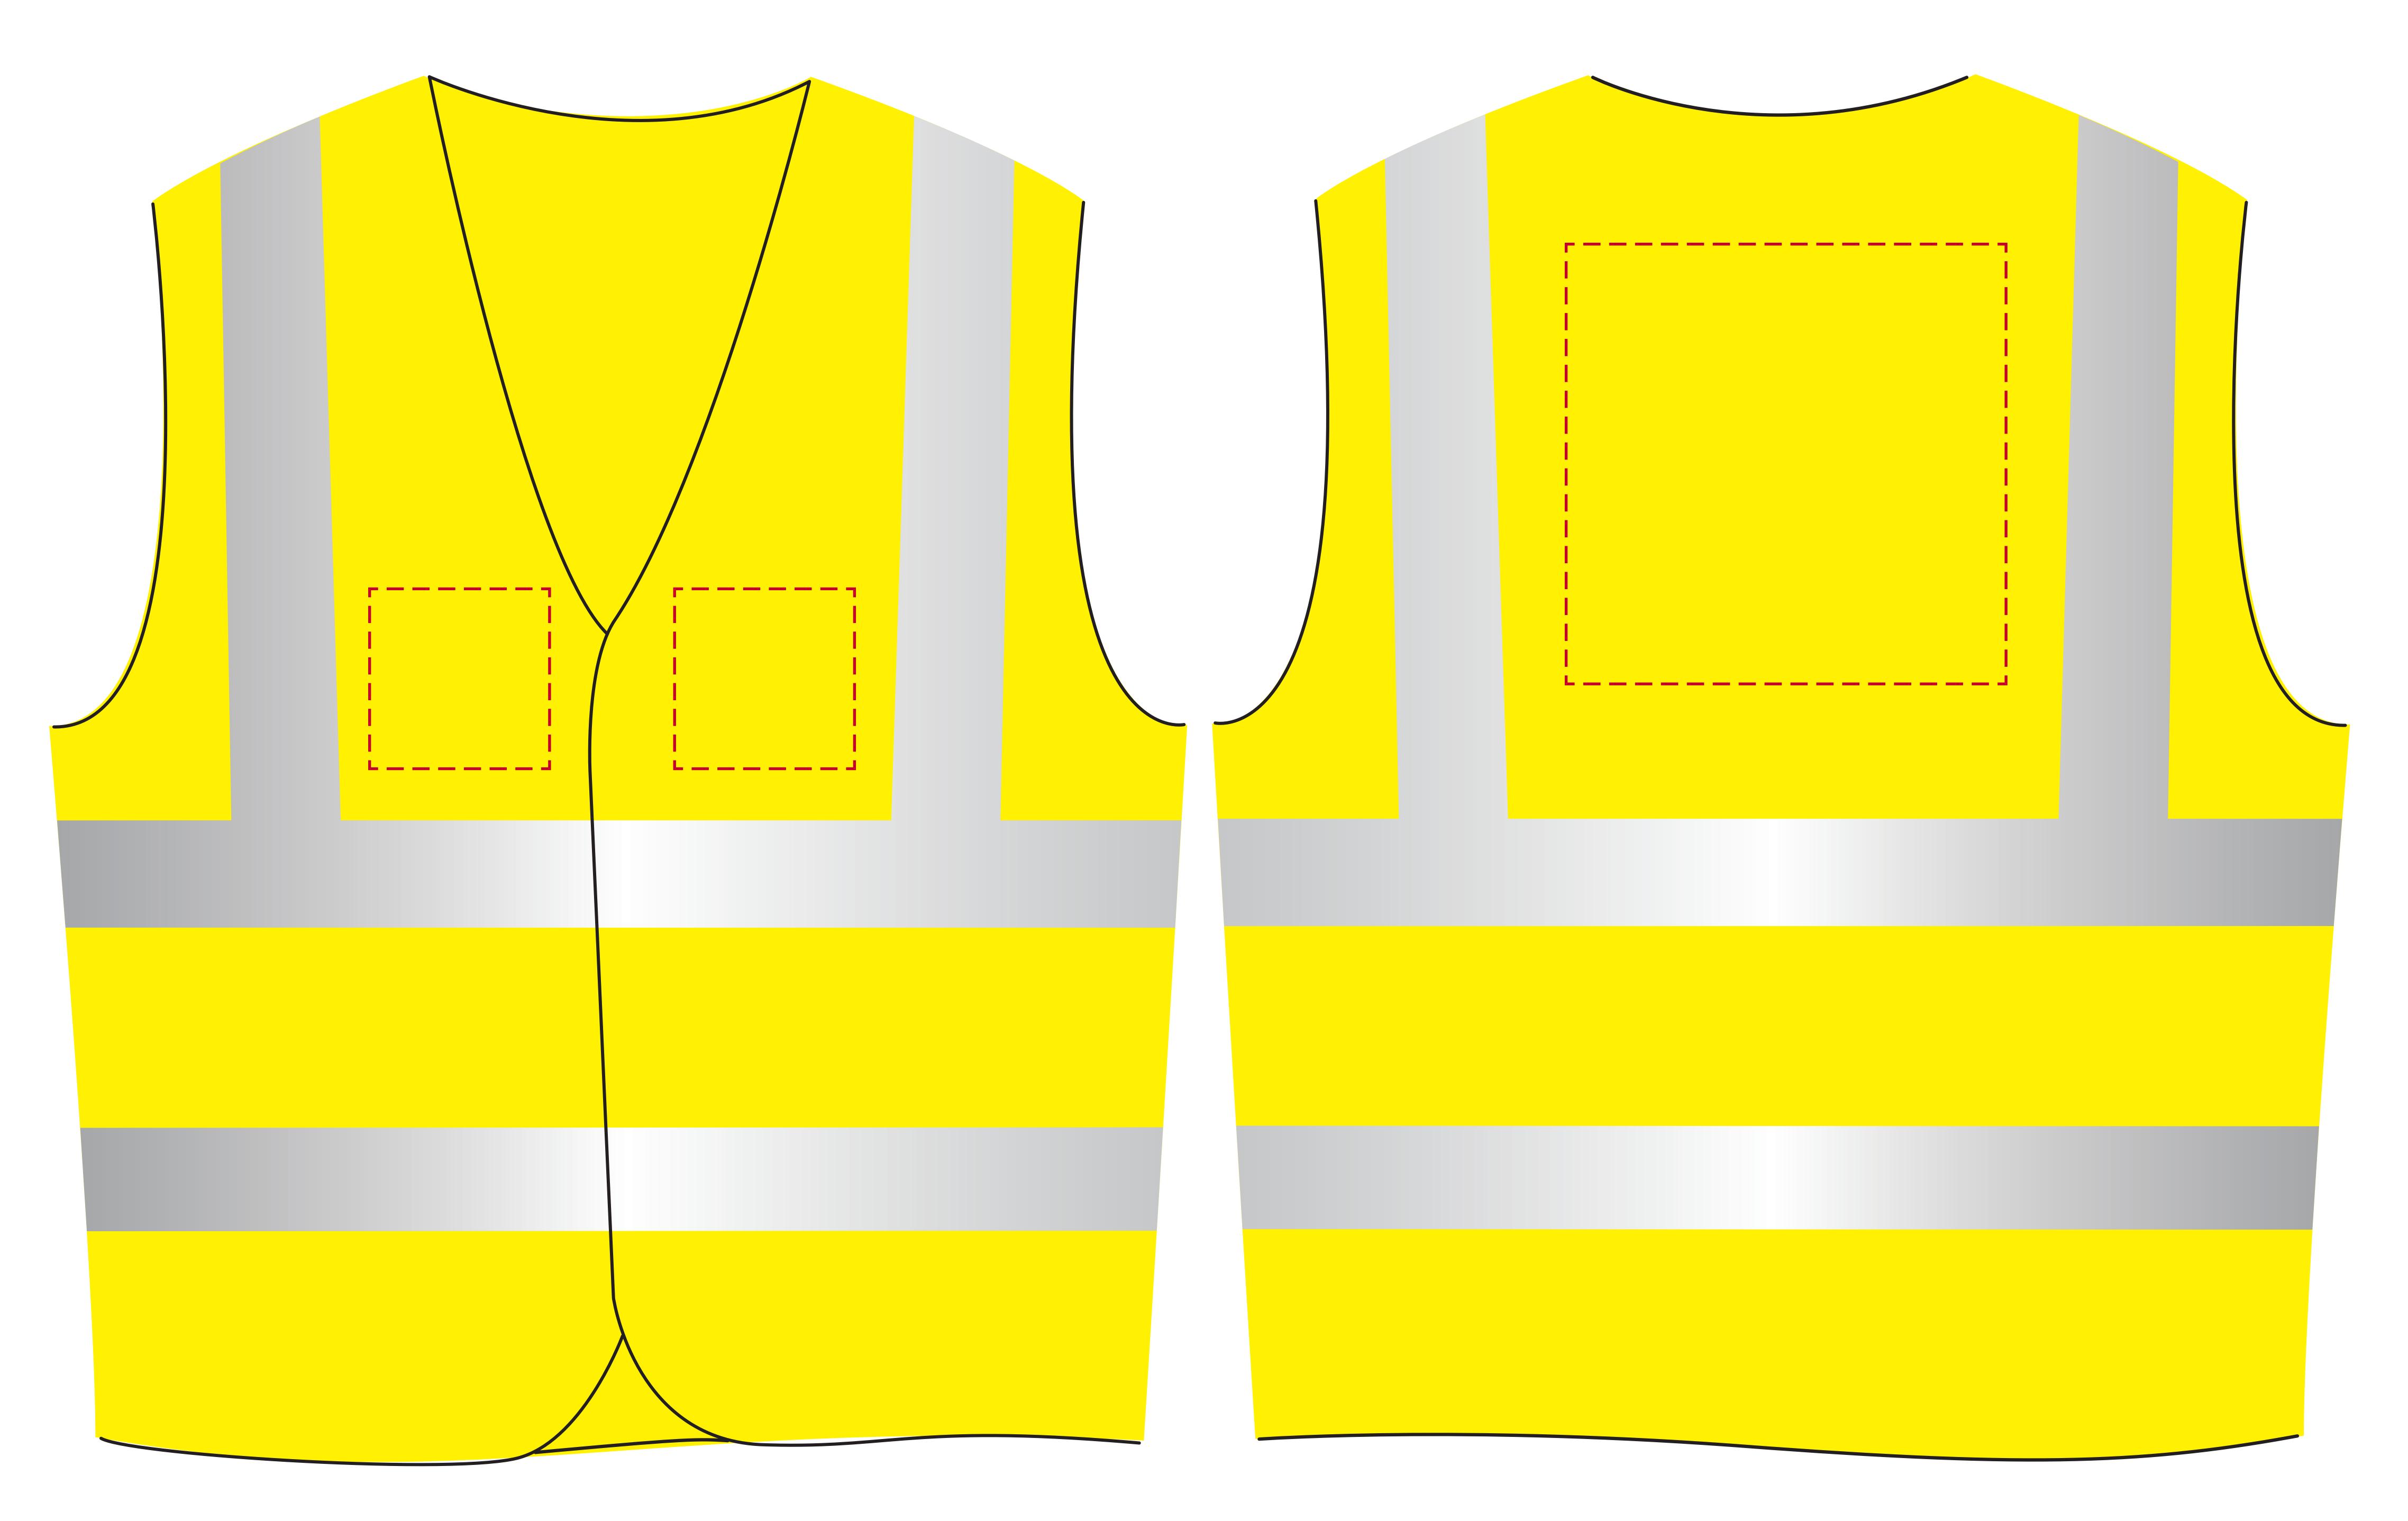

## YOUR VISUAL PROOF

Scale 100%

Print area

90 x 90 mm (left/right chest) 220 x 220 mm (back)

Logo size

xx x xxmm

Order Reference Date created Created by

XXXXXX XX/XX/XX XX

| Product  | 191183      |
|----------|-------------|
| Colour   | Yellow      |
| Branding | Spot colour |