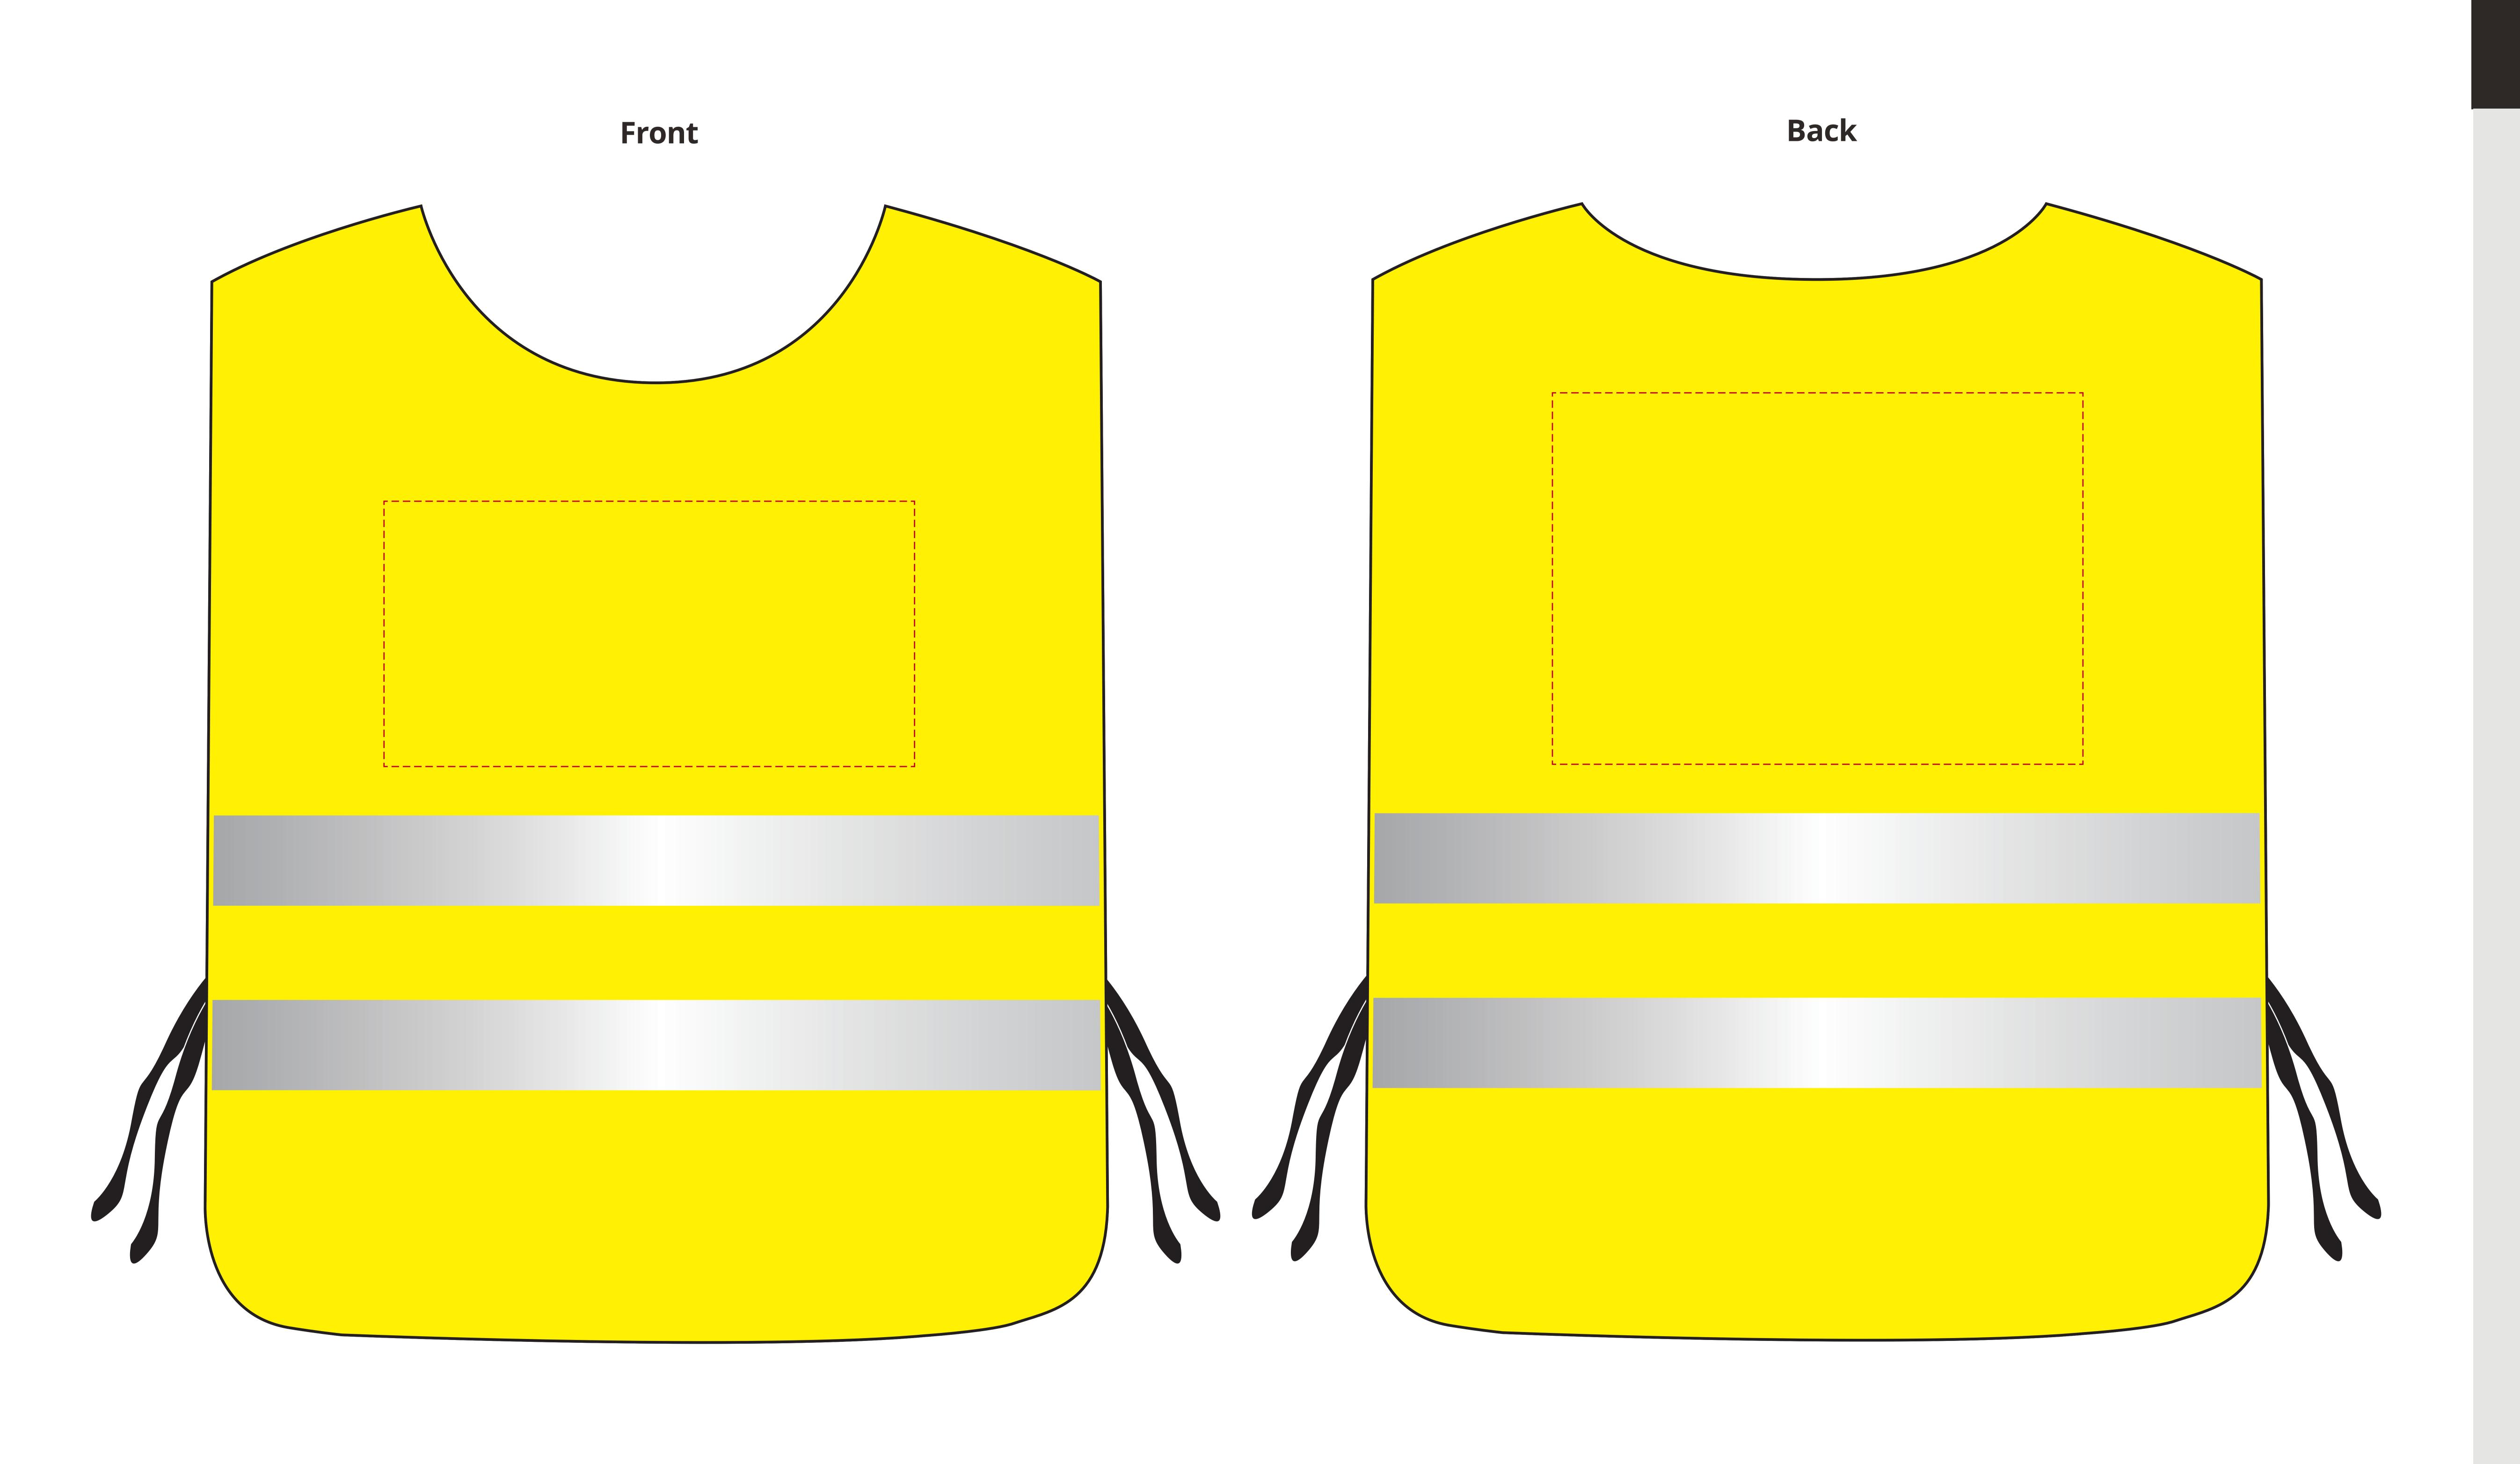

## YOUR VISUAL PROOF

**Print area** 300 x 150 mm (Front) 300 x 210 mm (Back) **Scale** 100%

Logo size

XX X XXMM

**Order Reference** Date created Created by

XXXXXX xx/xx/xx XX

| Product  |
|----------|
| Colour   |
| Branding |

197466 Yellow Spot colour (2 col. max)