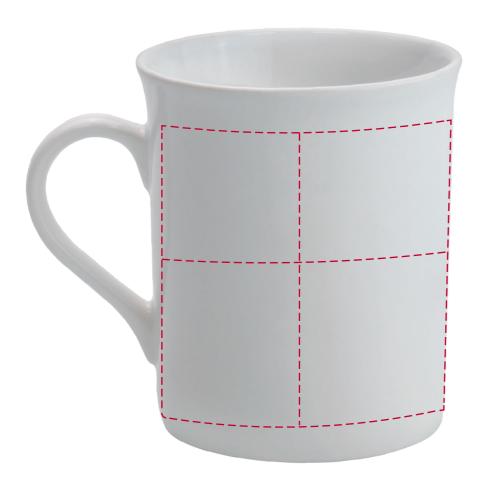

## YOUR VISUAL PROOF (1 of 2)

Visual purposes only. Please see page 2 for actual artwork size.

Order Reference

XXXXXX

Date created

xx/xx/xx

Created by

XX

Product 7011207 Colour White

Branding Spot Colour Transfer