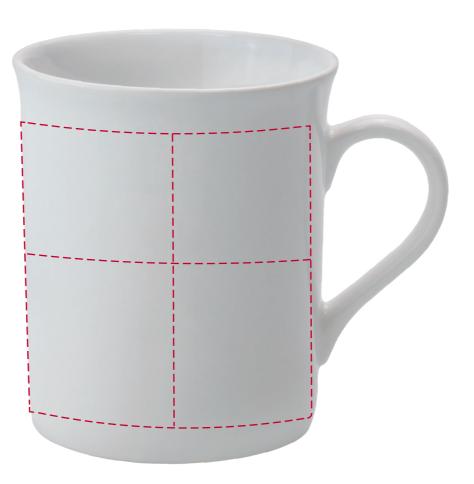

## YOUR VISUAL PROOF (2 of 2)

Visual scale 100%.

Order Reference

Date created

xxxxxx xx/xx/xx

Created by

Print area

220 x 80 mm

Logo size

xx x xx mm

Branding

Spot Colour Transfer