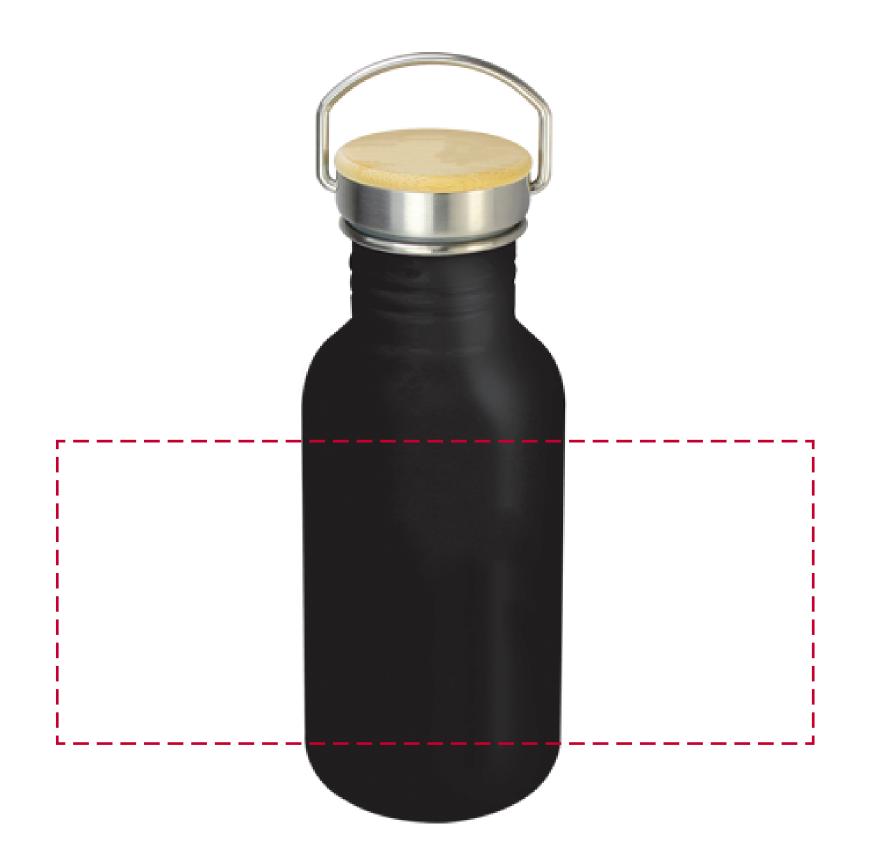

## YOUR VISUAL PROOF

Visual not to scale. Please see page 2 for artwork alone.

| Order Reference | xxxxxx   |
|-----------------|----------|
| Date created    | xx/xx/xx |
| Created by      | xx       |

Product Colour

Branding

197504 Black Spot colour

PANTONE<sup>®</sup> Colours

Artwork Advisories

It is the customer's responsibility to ensure that the proof is correct in all areas. Please be sure to double-check spelling, grammar, layout and design before approving artwork. Due to the variation in monitor colours and adjustments, PDF proofs may not provide an accurate colour representation of the final product & printed work. Once artwork is approved, your order will be processed based on the above unless any amendments are made. All orders are subject to our terms and conditions.