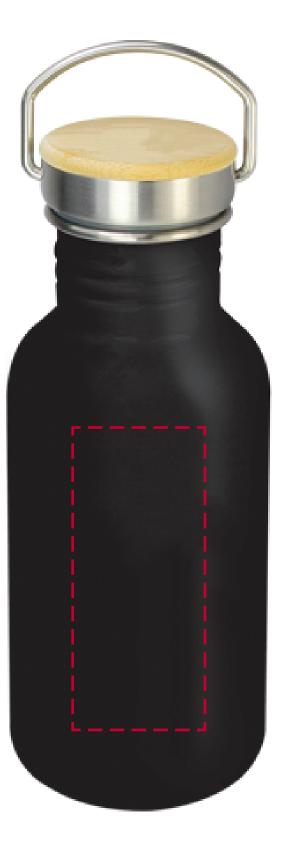

## YOUR VISUAL PROOF

Visual not to scale. Please see page 2 for artwork alone.

| Order Reference | xxxxxx   |
|-----------------|----------|
| Date created    | xx/xx/xx |
| Created by      | xx       |

Product Colour

Branding

197504 Black Spot colour

PANTONE® Colours

Artwork Advisories

It is the customer's responsibility to ensure that the proof is correct in all areas. Please be sure to double-check spelling, grammar, layout and design before approving artwork. Due to the variation in monitor colours and adjustments, PDF proofs may not provide an accurate colour representation of the final product & printed work. Once artwork is approved, your order will be processed based on the above unless any amendments are made. All orders are subject to our terms and conditions.