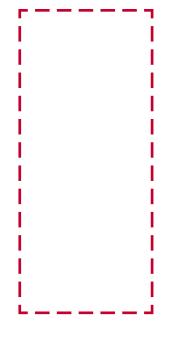

## YOUR VISUAL PROOF (2 of 2)

Order ReferencexxxxxDate createdxx/xx/xxCreated byxx

| Print area | 80 x 35mm   |
|------------|-------------|
| Logo size  | xx x xxmm   |
| Branding   | Spot colour |

Visual scale 100%.