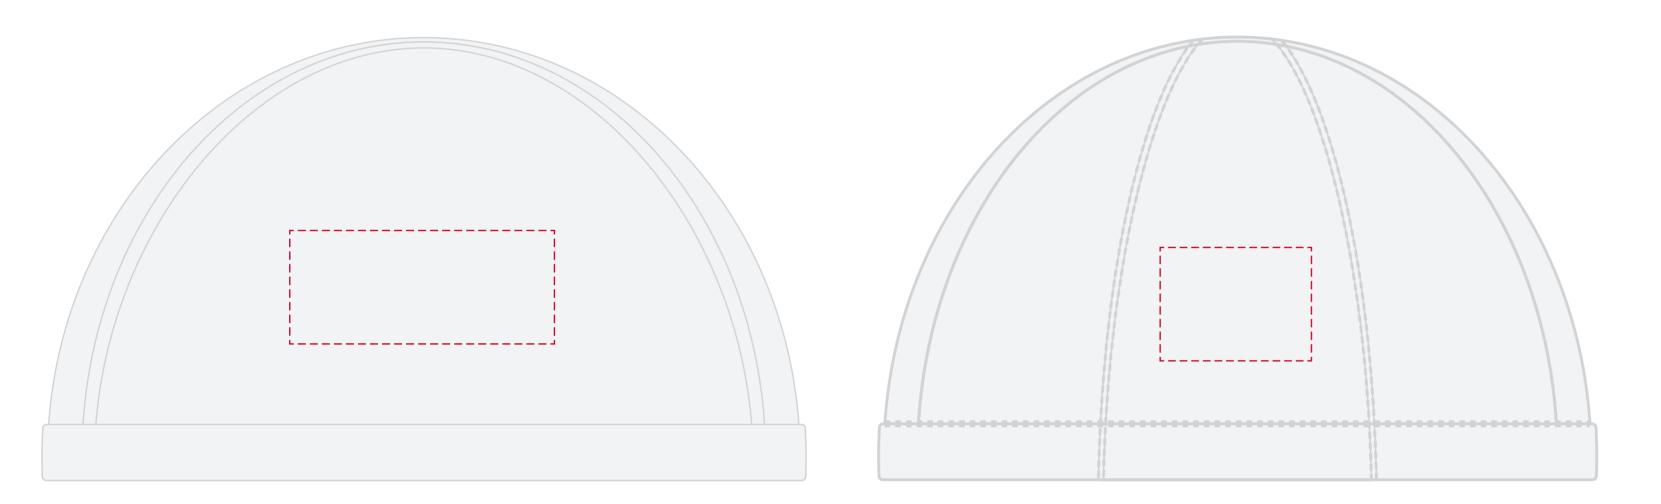

## YOUR VISUAL PROOF

Side

Scale100%Print areaSide 70 x 30 mmFront 40 x 30 mmLogo sizexx x xxmm

| Order Reference | XXXXXX   |
|-----------------|----------|
| Date created    | xx/xx/xx |
| Created by      | XX       |

| Product  | 191497                   |
|----------|--------------------------|
| Colour   | White                    |
| Branding | Spot colour (1 col. max) |