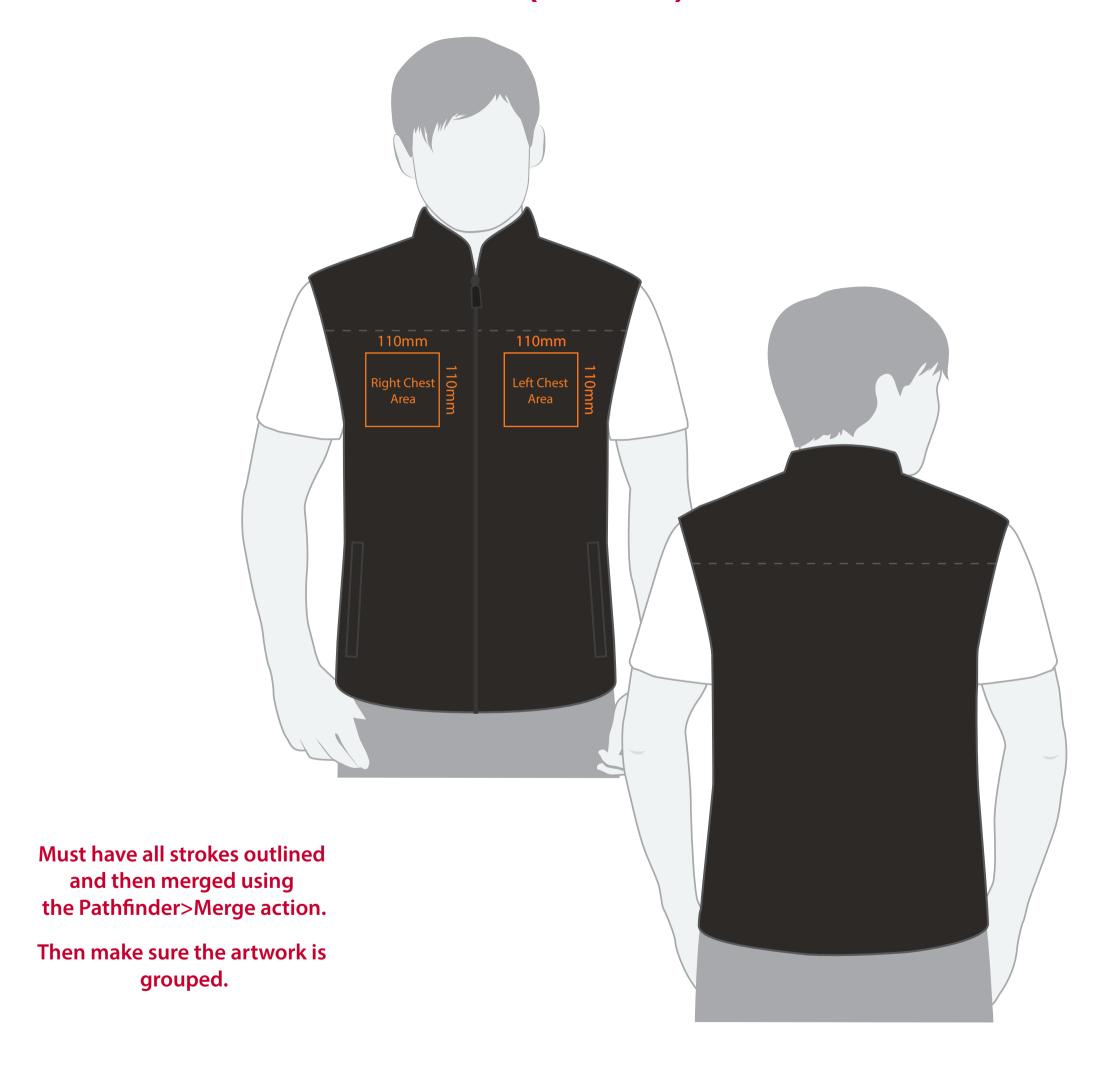

## YOUR VISUAL PROOF (1 of 2)

**Artwork not to scale (to be used as a guide only)** Please see page 2 for actual artwork size.

**Order Reference** XXXXXX **Date created** xx/xx/xx**Created by** 

XX

197520 **Product** Black Colour

## **Artwork Advisories**

This template is not to scale and is to be used as a guide for print size & positioning only.

Please note the actual embroidery may differ slightly once digitised.

Pantone/thread colours are matched from universal swatch books. However, production processes may at times have a slight effect on how colours appear on garments.

## YOUR VISUAL PROOF (2 of 2)

Order Reference
Date created
Created by

xxxxxx xx/xx/xx

Print position

XXXX

XX

Print area

xx x xxmm

Logo size

Embroidered

xx x xxmm

Branding

**Embroidery (Madeira Thread) Colours** 

CLASSIC CLASSIC CLASSIC XXXC XXXC