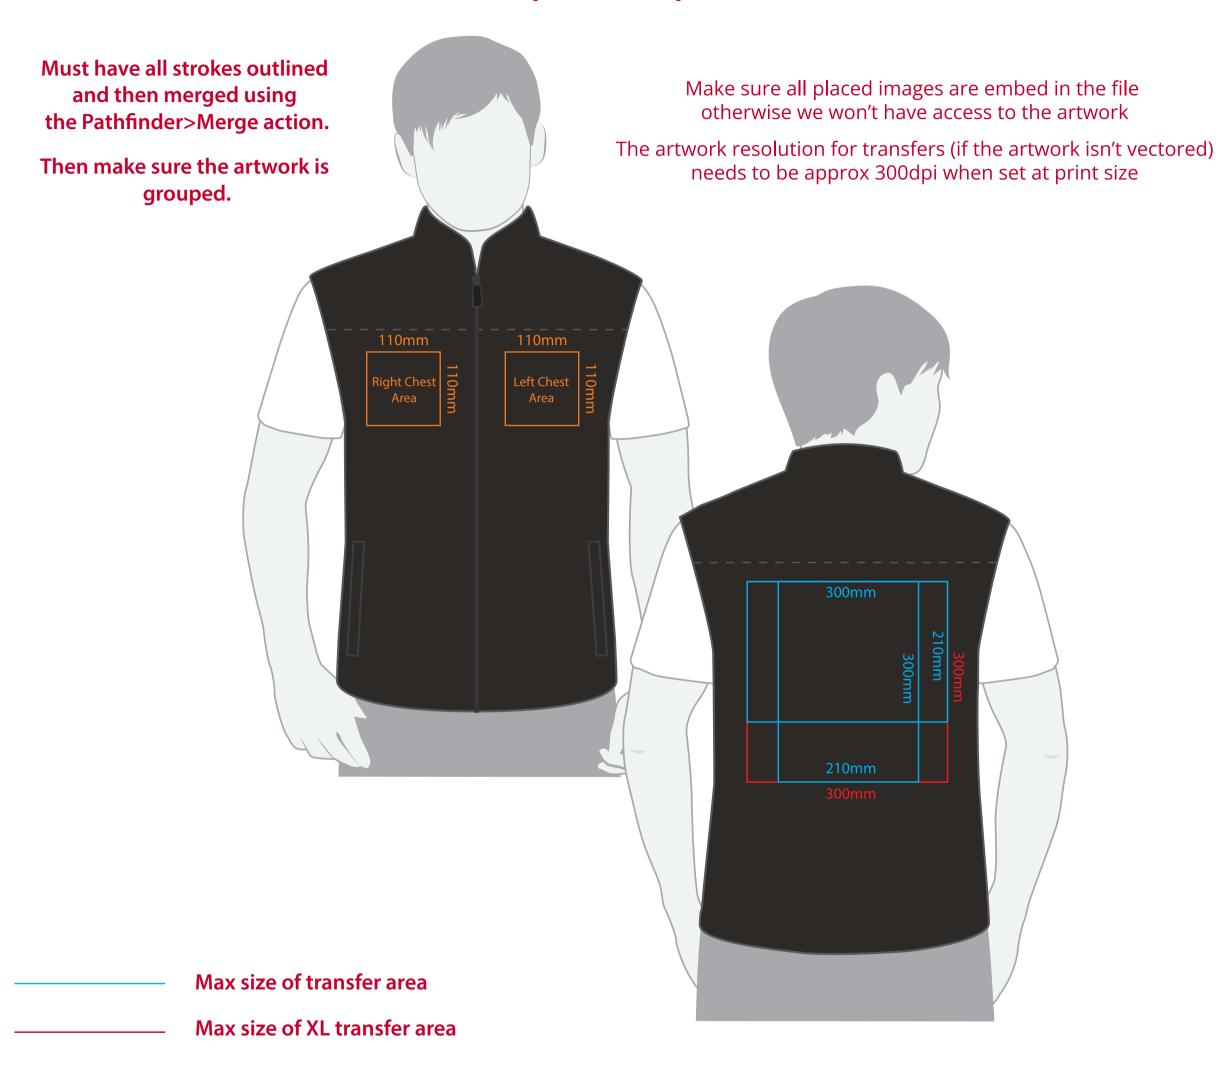

## YOUR VISUAL PROOF (1 of 2)

**Artwork not to scale (to be used as a guide only)** Please see page 2 for actual artwork size.

Order Reference xxxxxx

Date created xx/xx/xx

**Created by** xx

Product 197520 Colour Black

**Branding** Full colour (transfer)

## **Artwork Advisories**

This template is not to scale and is to be used as a **guide for print size** & positioning only.

When transfer printed an outline edge (keyline) may be visible.

**Full colour printed colours may differ** when printed to the final product.

It is the customer's responsibility to ensure that the proof is correct in all areas. Please be sure to double-check spelling, grammar, layout and design before approving artwork. Due to the variation in monitor colours and adjustments, PDF proofs may not provide an accurate colour representation of the final product & printed work. Once artwork is approved, your order will be processed based on the above unless any amendments are made. All orders are subject to our terms and conditions.