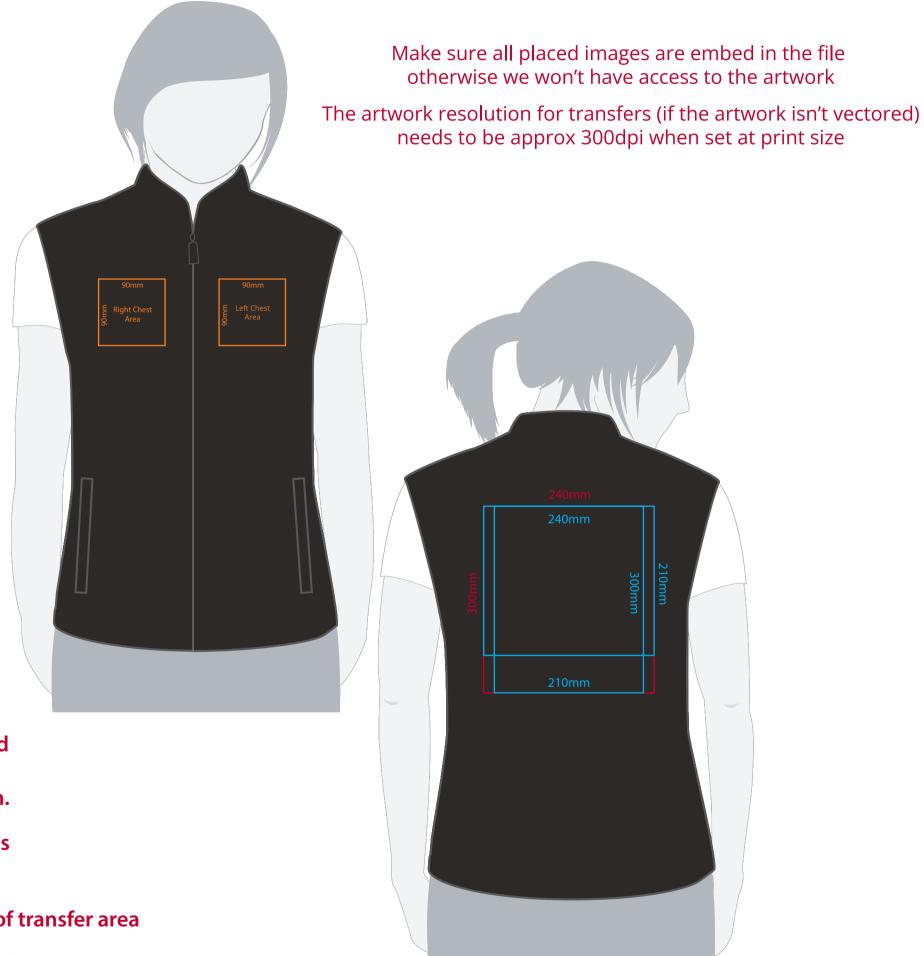

# YOUR VISUAL PROOF (1 of 2)

Must have all strokes outlined and then merged using the Pathfinder>Merge action.

Then make sure the artwork is grouped.

Max size of transfer area

Max size of XL transfer area

Artwork not to scale (to be used as a guide only) Please see page 2 for actual artwork size.

| Order Reference | xxxxxx   |
|-----------------|----------|
| Date created    | xx/xx/xx |
| Created by      | xx       |

Product Colour Branding

197527 Black Full colour (transfer)

## Artwork Advisories

This template is not to scale and is to be used as a guide for print size & positioning only.

When transfer printed an outline edge (keyline) may be visible.

Full colour printed colours may differ when printed to the final product.