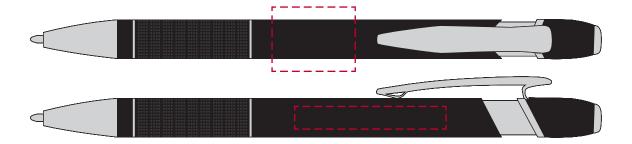

## YOUR VISUAL PROOF

Order Reference xxxxxx

Date created xx/xx/xx

Created by xx

Product 195641 Colour Black

Branding Spot colour