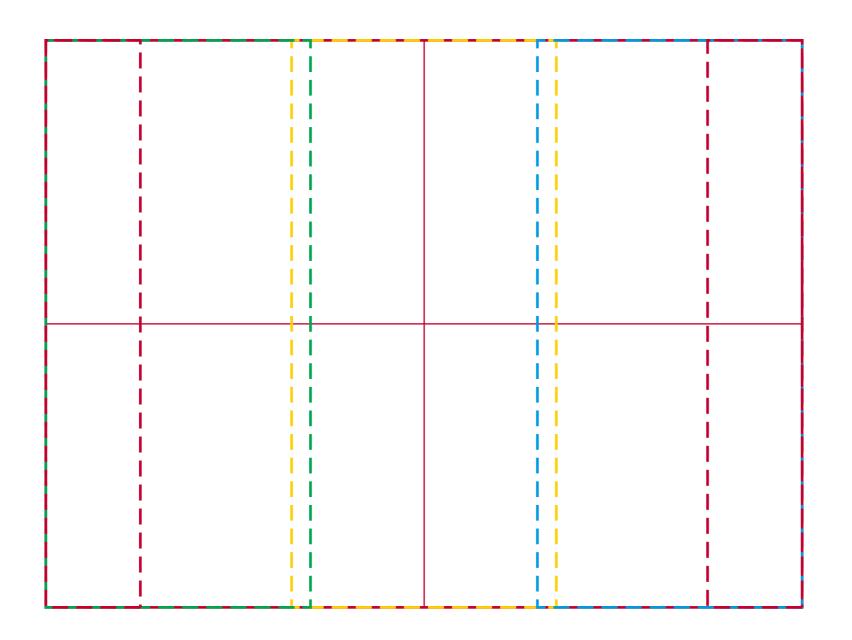

## YOUR VISUAL PROOF (2 of 2)

Visual scale 100%.

Order Reference
Date created
Created by

xxxxxx xx/xx/xx xx

Print area 150 x 200mm

Logo size xx x xxmm

**Branding** S

Spot Colour (2 col. max)