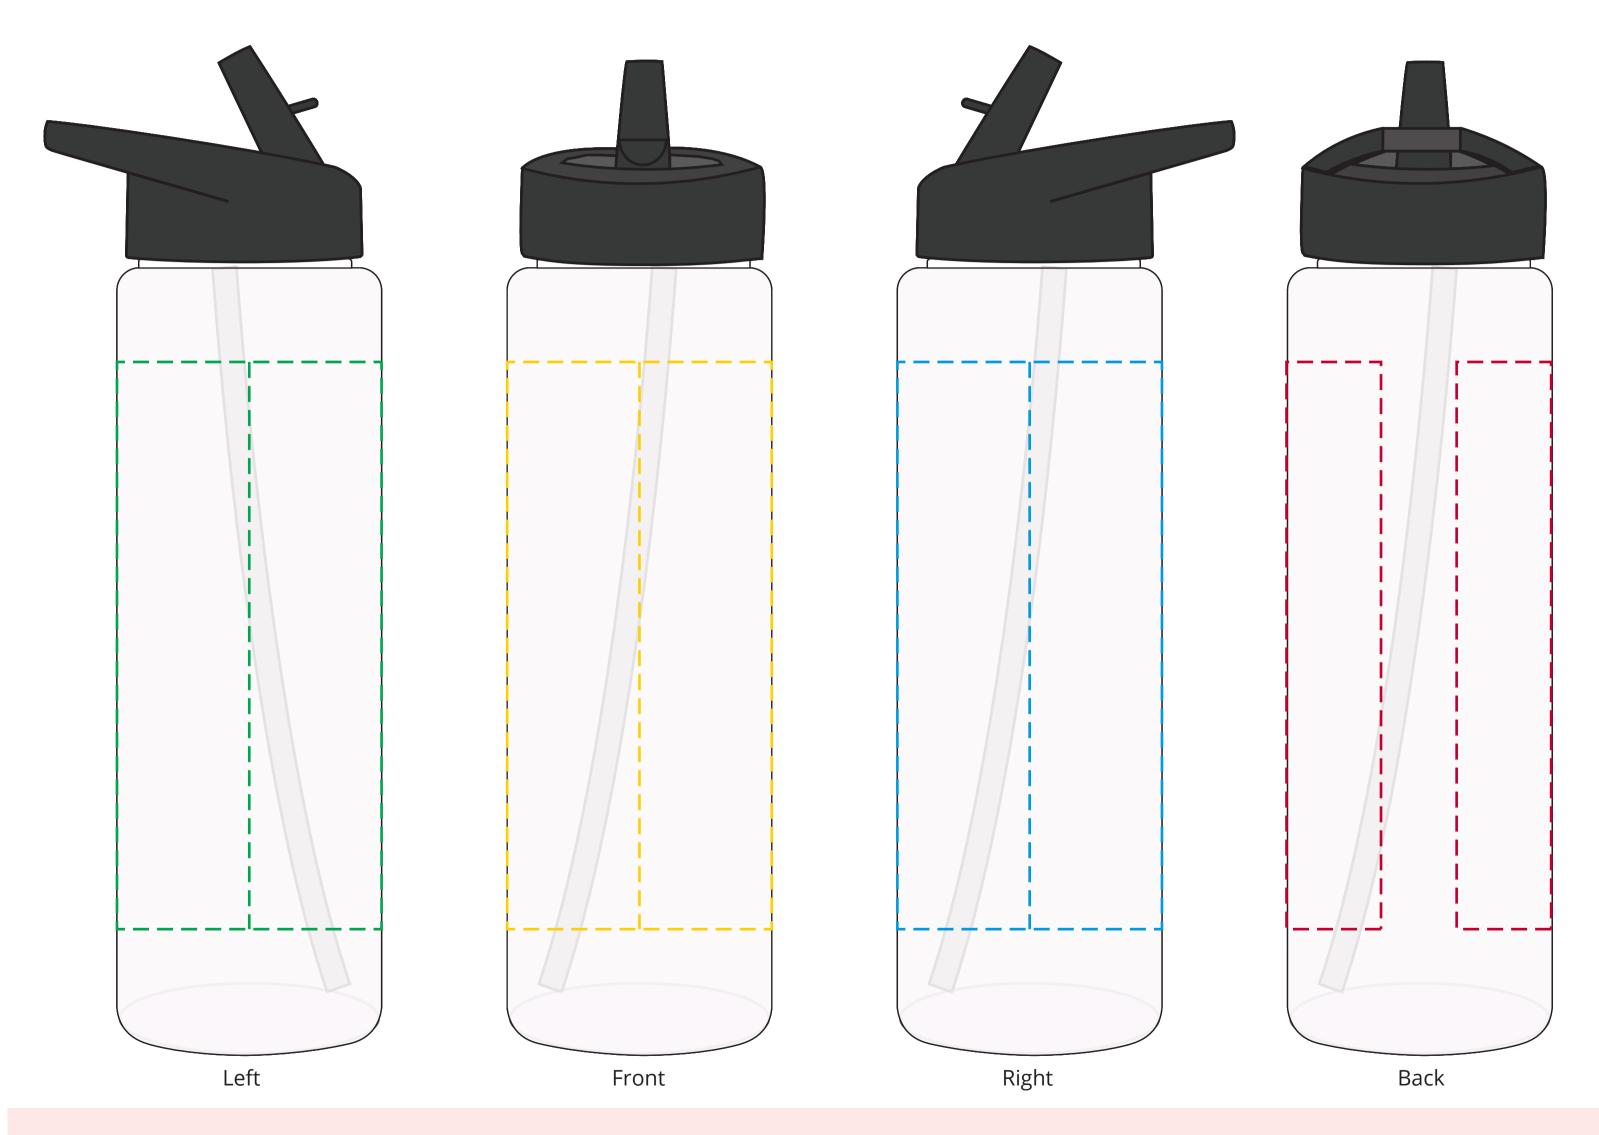

## YOUR VISUAL PROOF (1 of 2)

For Visual Purposes Only. Please see page 2 for actual artwork size.

Order Reference xxxxxxx

Date created xx/xx/xx

Created by xx

**Product** 197525

**Colour** Clear / Black

**Branding** Spot Colour (2 col. max)

## **Artwork Advisories**

This template is not to scale and is to be used as a **guide for print size & positioning only.** 

It is the customer's responsibility to ensure that the proof is correct in all areas. Please be sure to double-check spelling, grammar, layout and design before approving artwork.