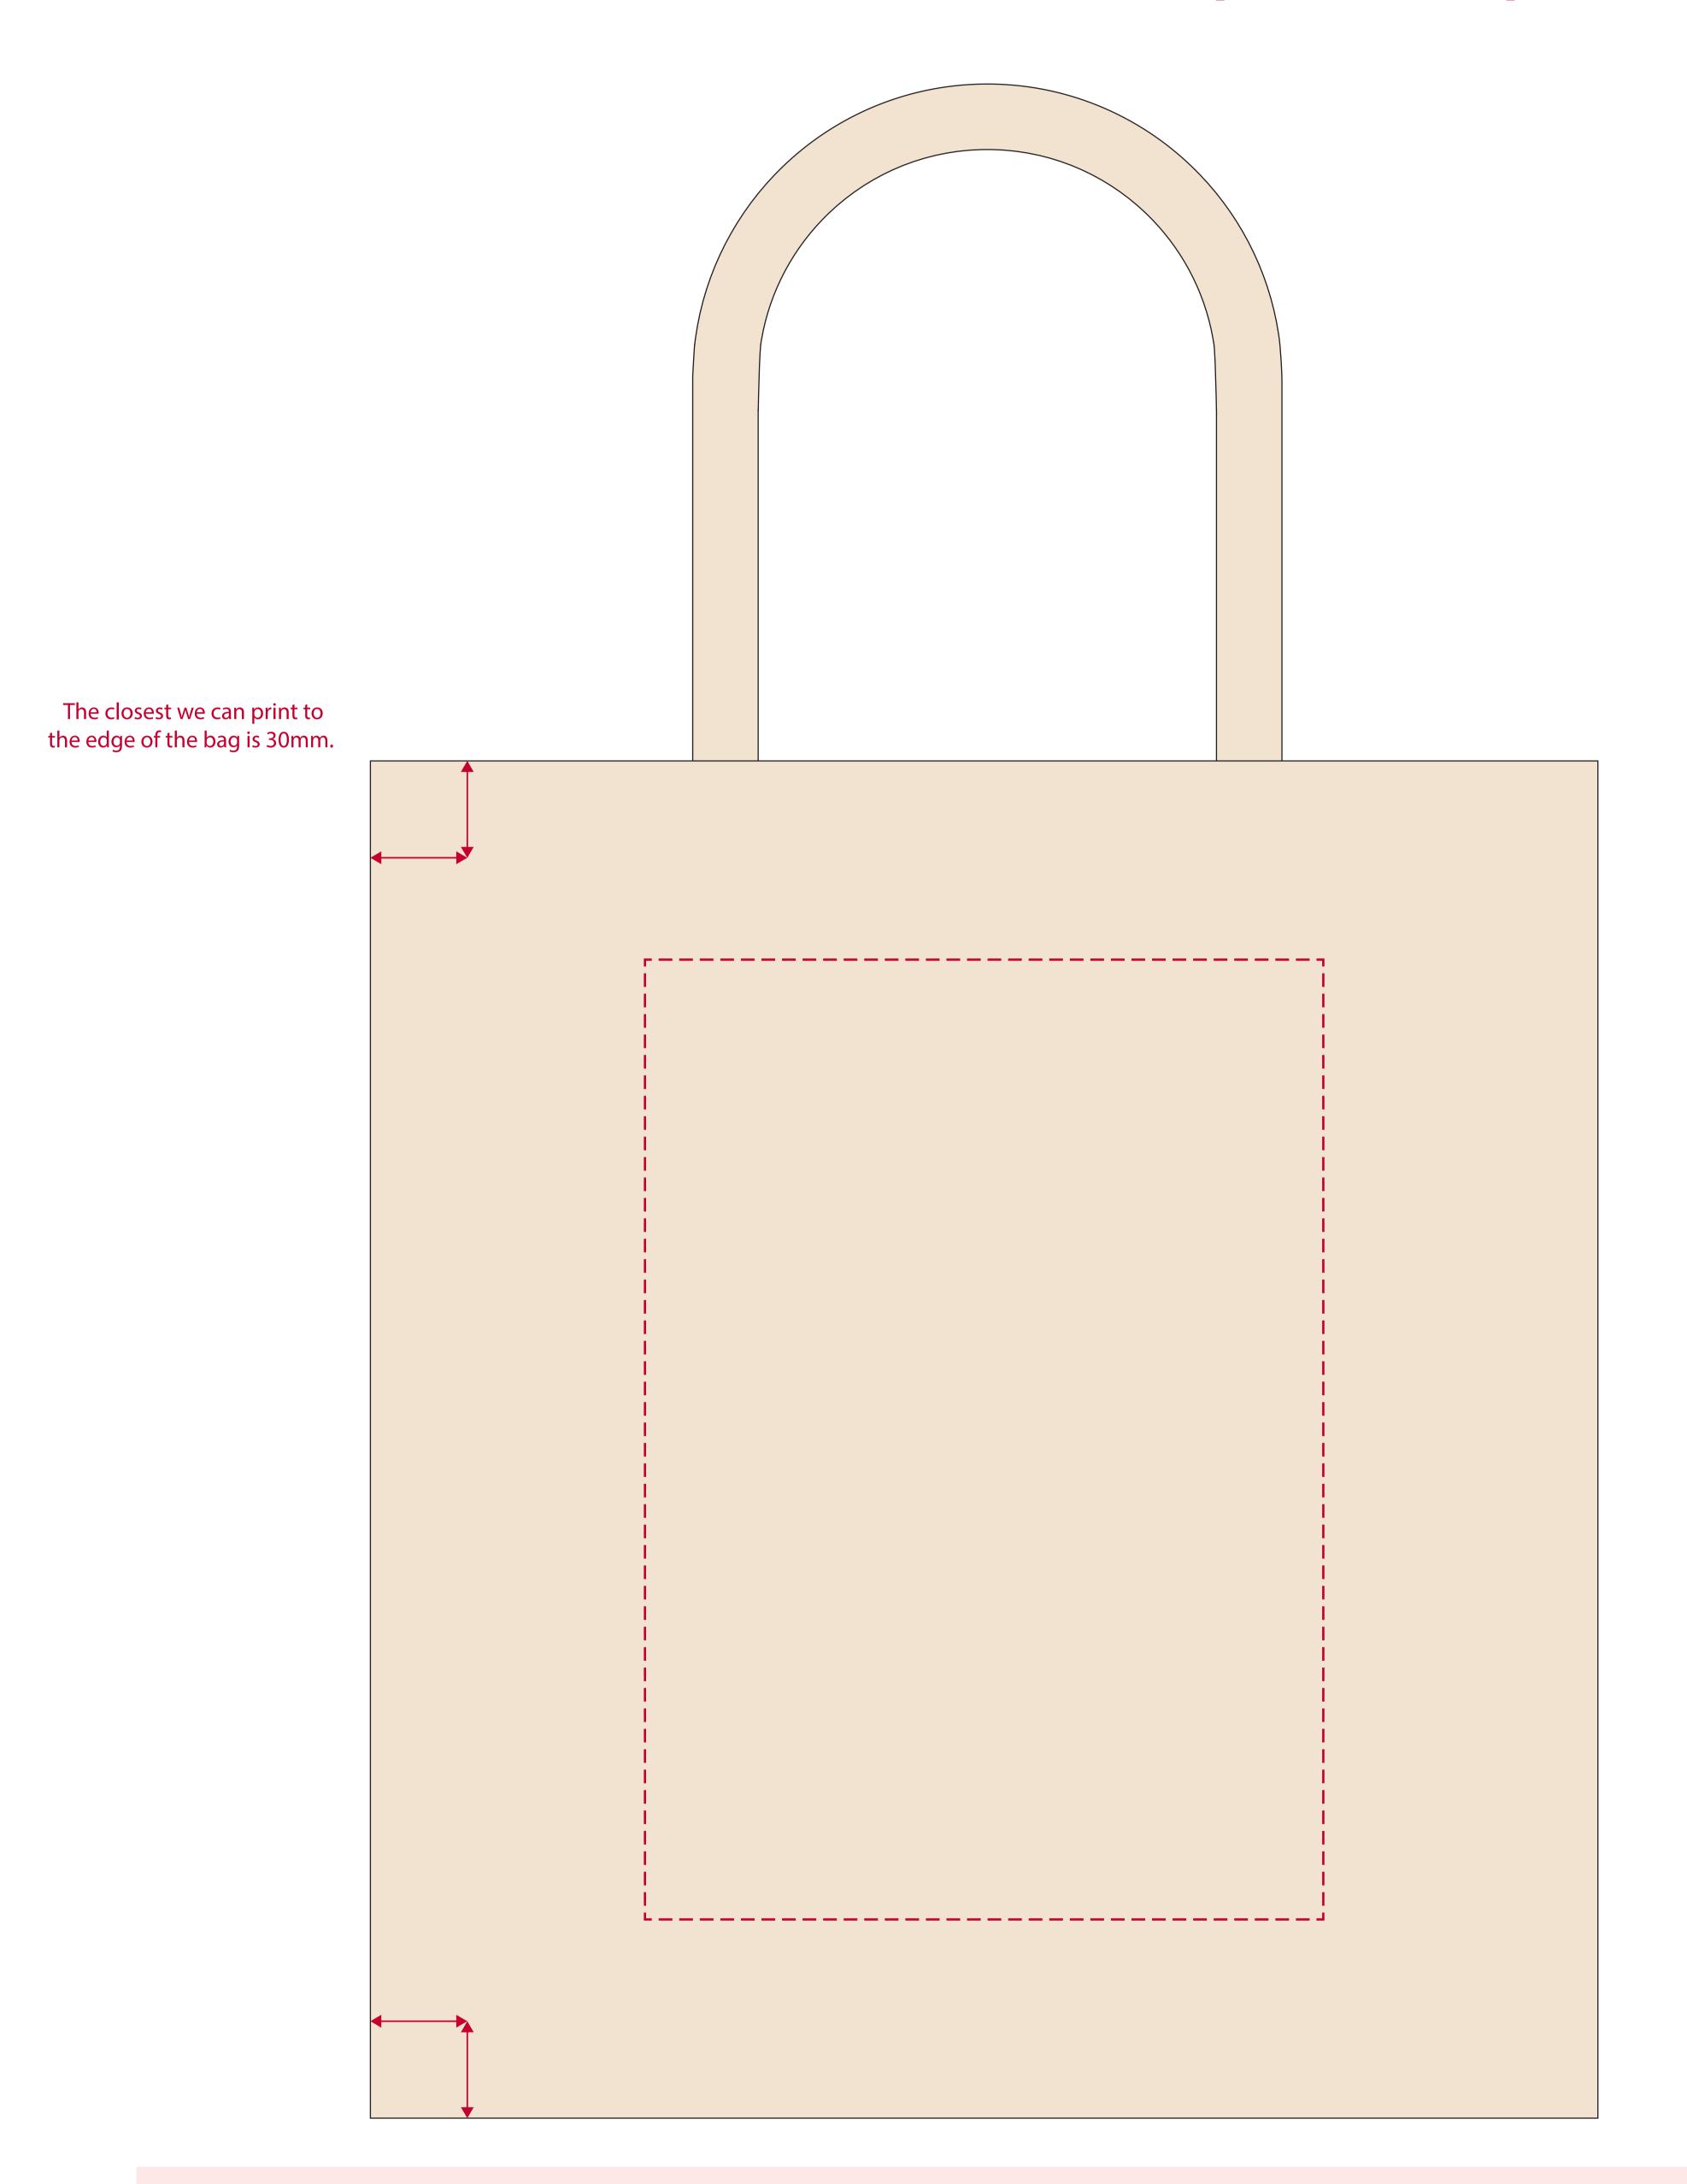

## YOUR VISUAL PROOF (1 of 2)

Scale 100%

Print area 210 x 297 mm

Logo size xx x xx mm

Order Reference

XXXXXX XX/XX/XX

Created by

Date created

XX

Product 197533
Colour Natural

**Branding** Full Colour Transfer

## **Artwork Advisories**

Full colour printed colours may differ when printed to the final product.

When transfer printed an outline edge (keyline) may be visible.

It is the customer's responsibility to ensure that the proof is correct in all areas. Please be sure to double-check spelling, grammar, layout and design before approving artwork.