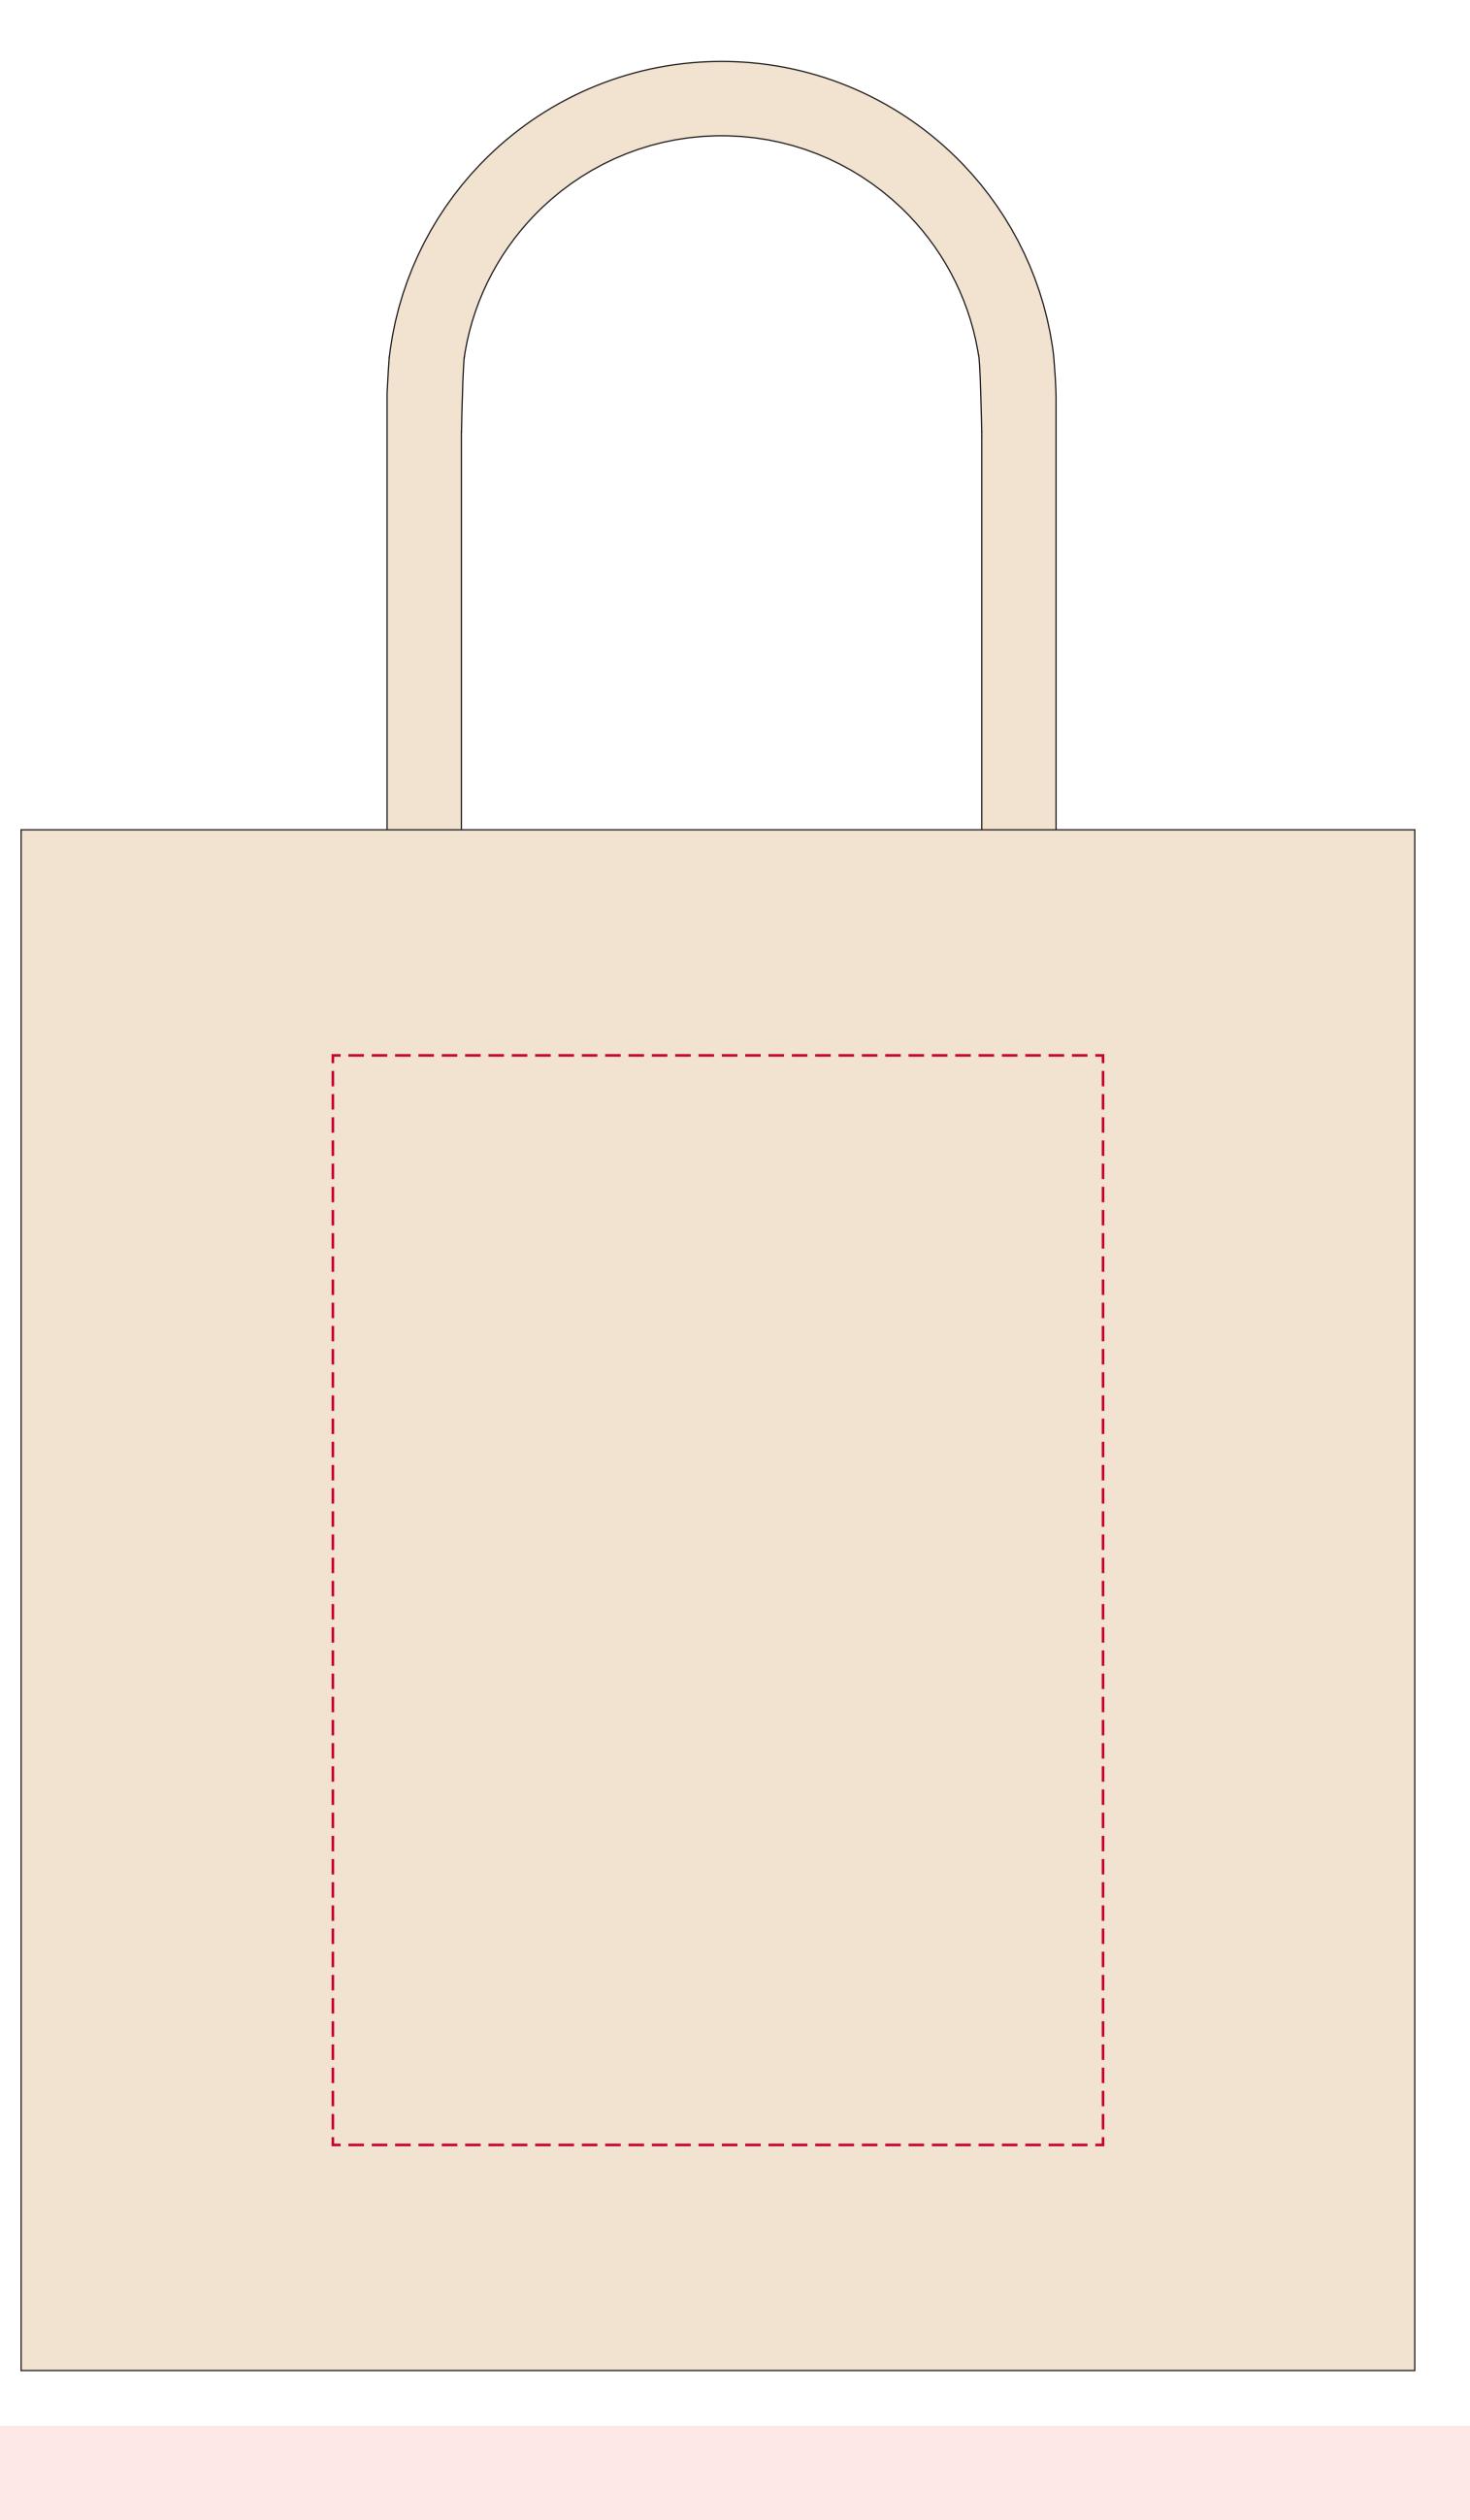

## YOUR VISUAL PROOF (1 of 2)

Scale 100%

Print area 210 x 297 mm

Logo size xx x xx mm

Order Reference

XXXXXX XX/XX/XX

Created by

Date created

XX

Product 197533
Colour Natural

**Branding** Full Colour Transfer

## **Artwork Advisories**

Full colour printed colours may differ when printed to the final product.

When transfer printed an outline edge (keyline) may be visible.

It is the customer's responsibility to ensure that the proof is correct in all areas. Please be sure to double-check spelling, grammar, layout and design before approving artwork.