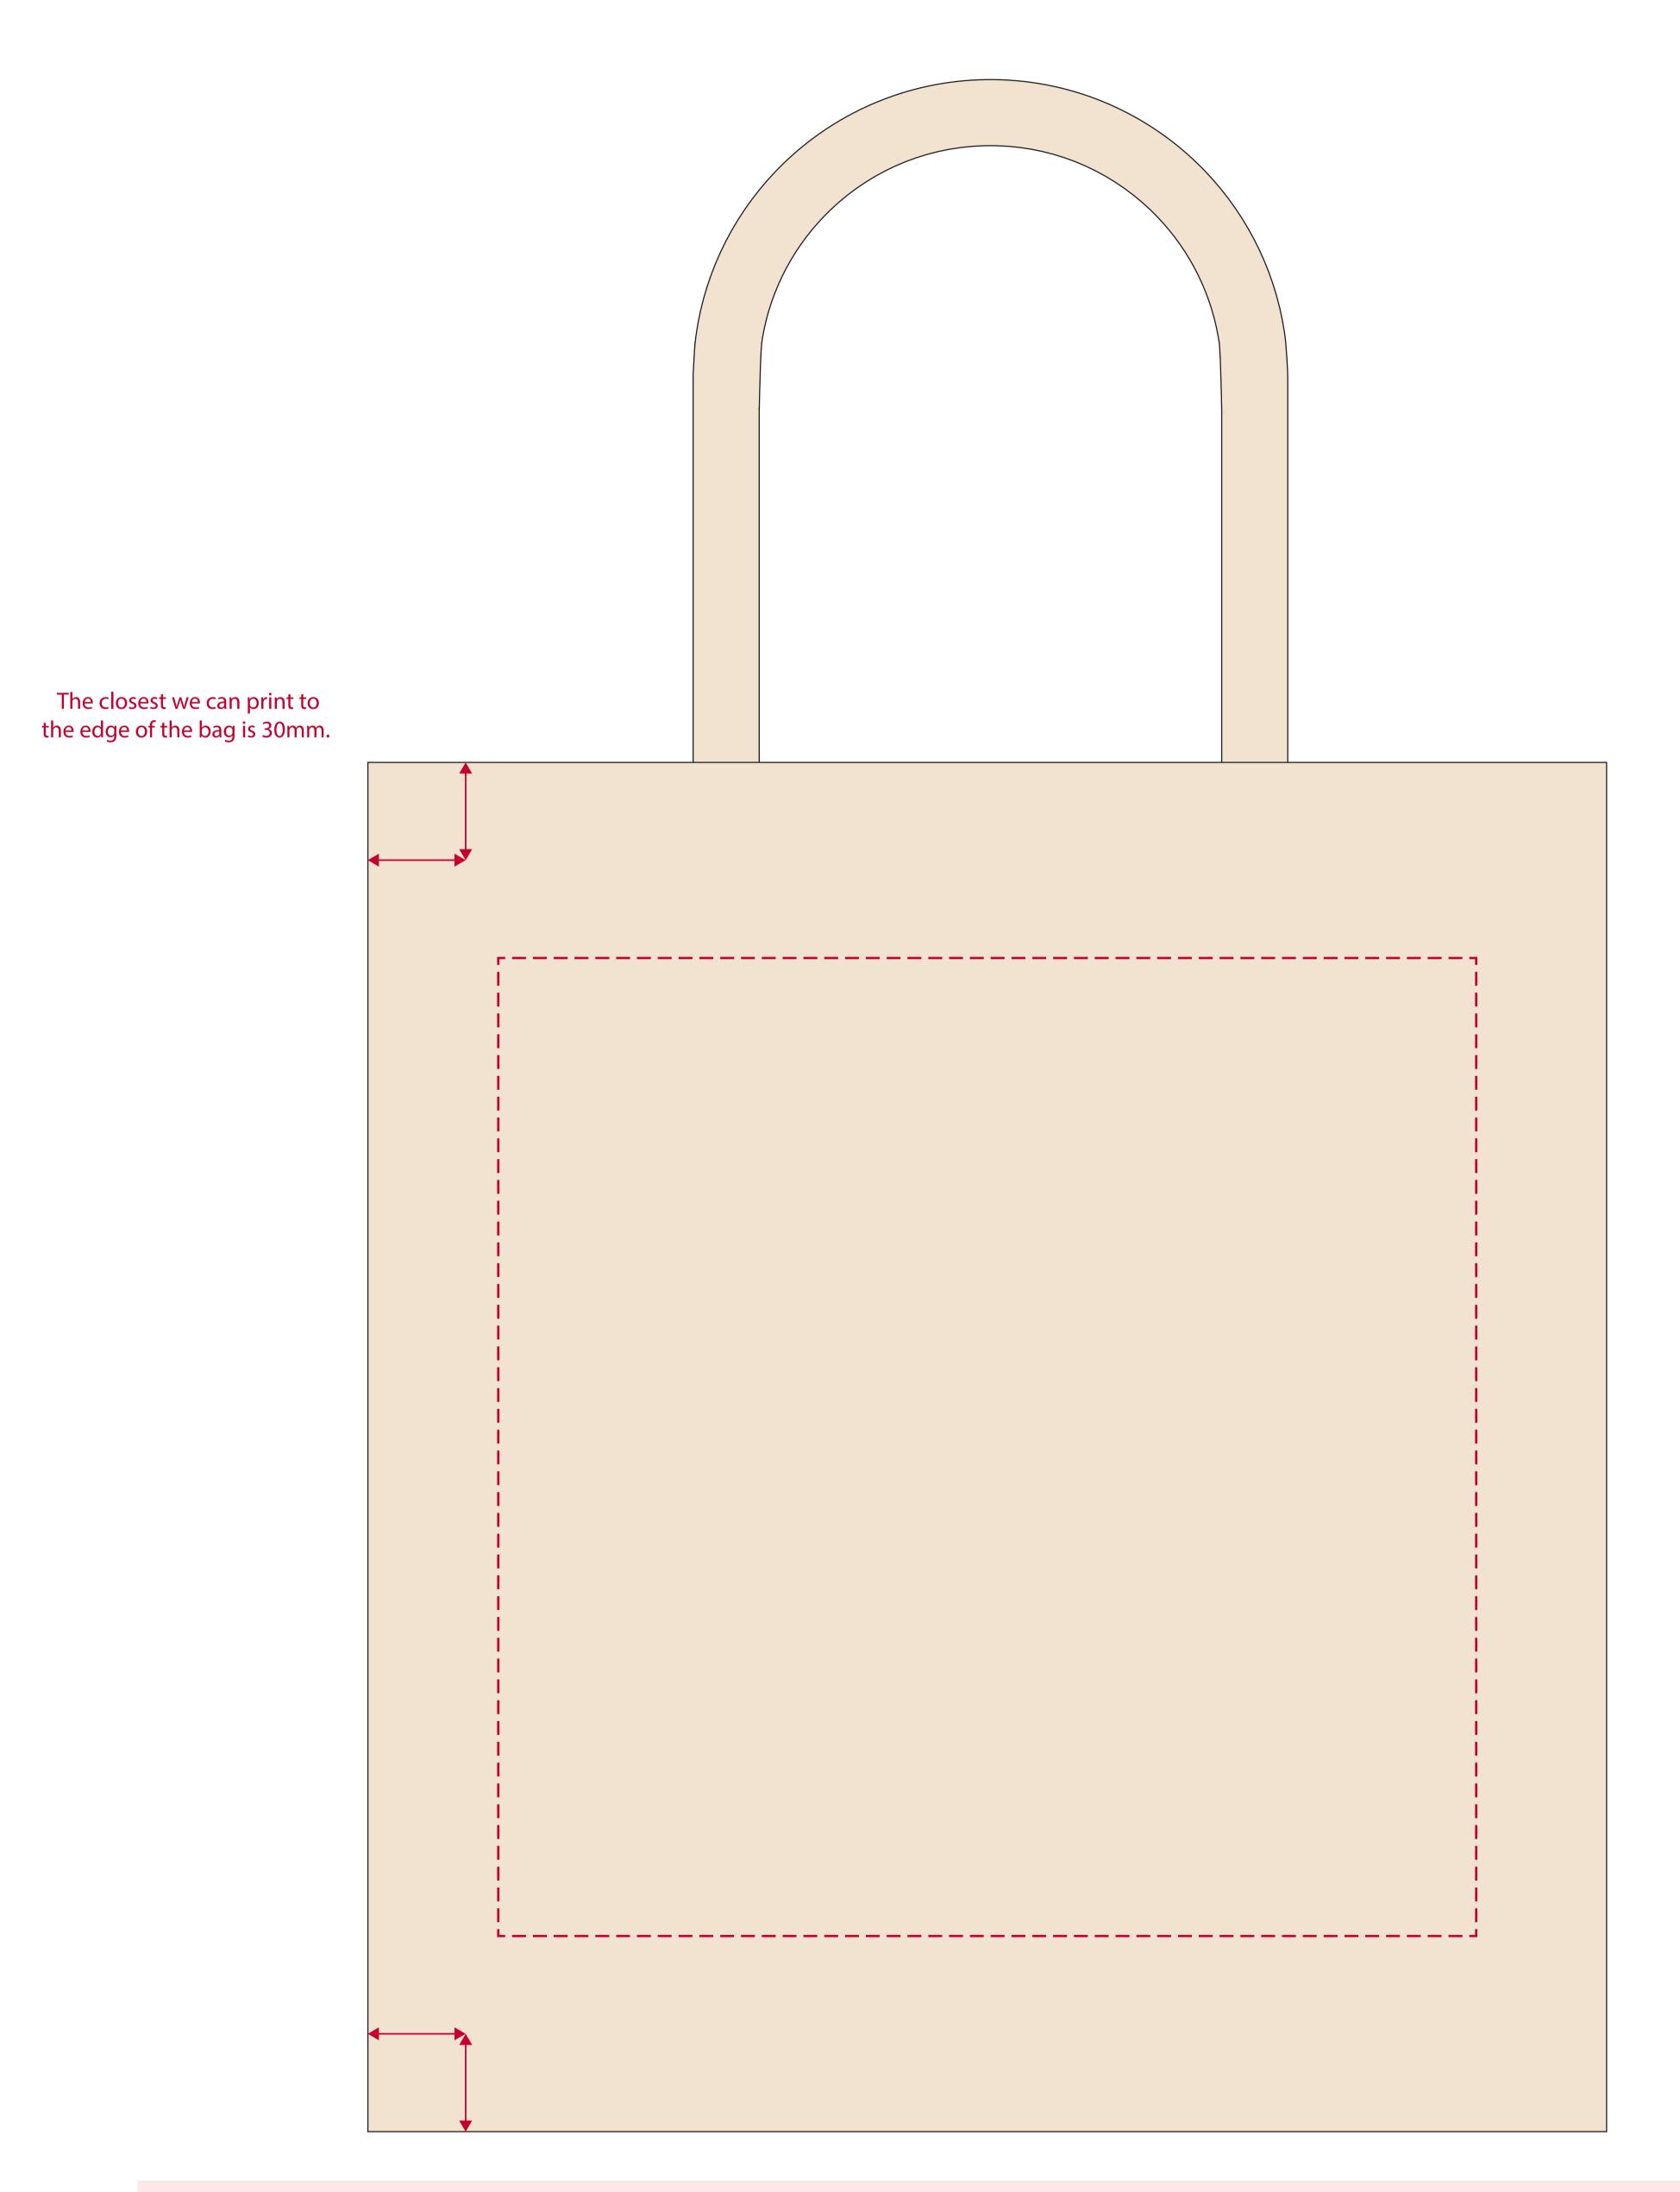

## YOUR VISUAL PROOF (1 of 2)

Scale 100%

Print area 300 x 300 mm

Logo size xx x xx mm

Order Reference

Date created xx/xx/xx

Created by

Product 197533

Colour Natural

Branding Full Colour Transfer

XXXXXX

XX

## **Artwork Advisories**

Full colour printed colours may differ when printed to the final product.

When transfer printed an outline edge (keyline) may be visible.

It is the customer's responsibility to ensure that the proof is correct in all areas. Please be sure to double-check spelling, grammar, layout and design before approving artwork.