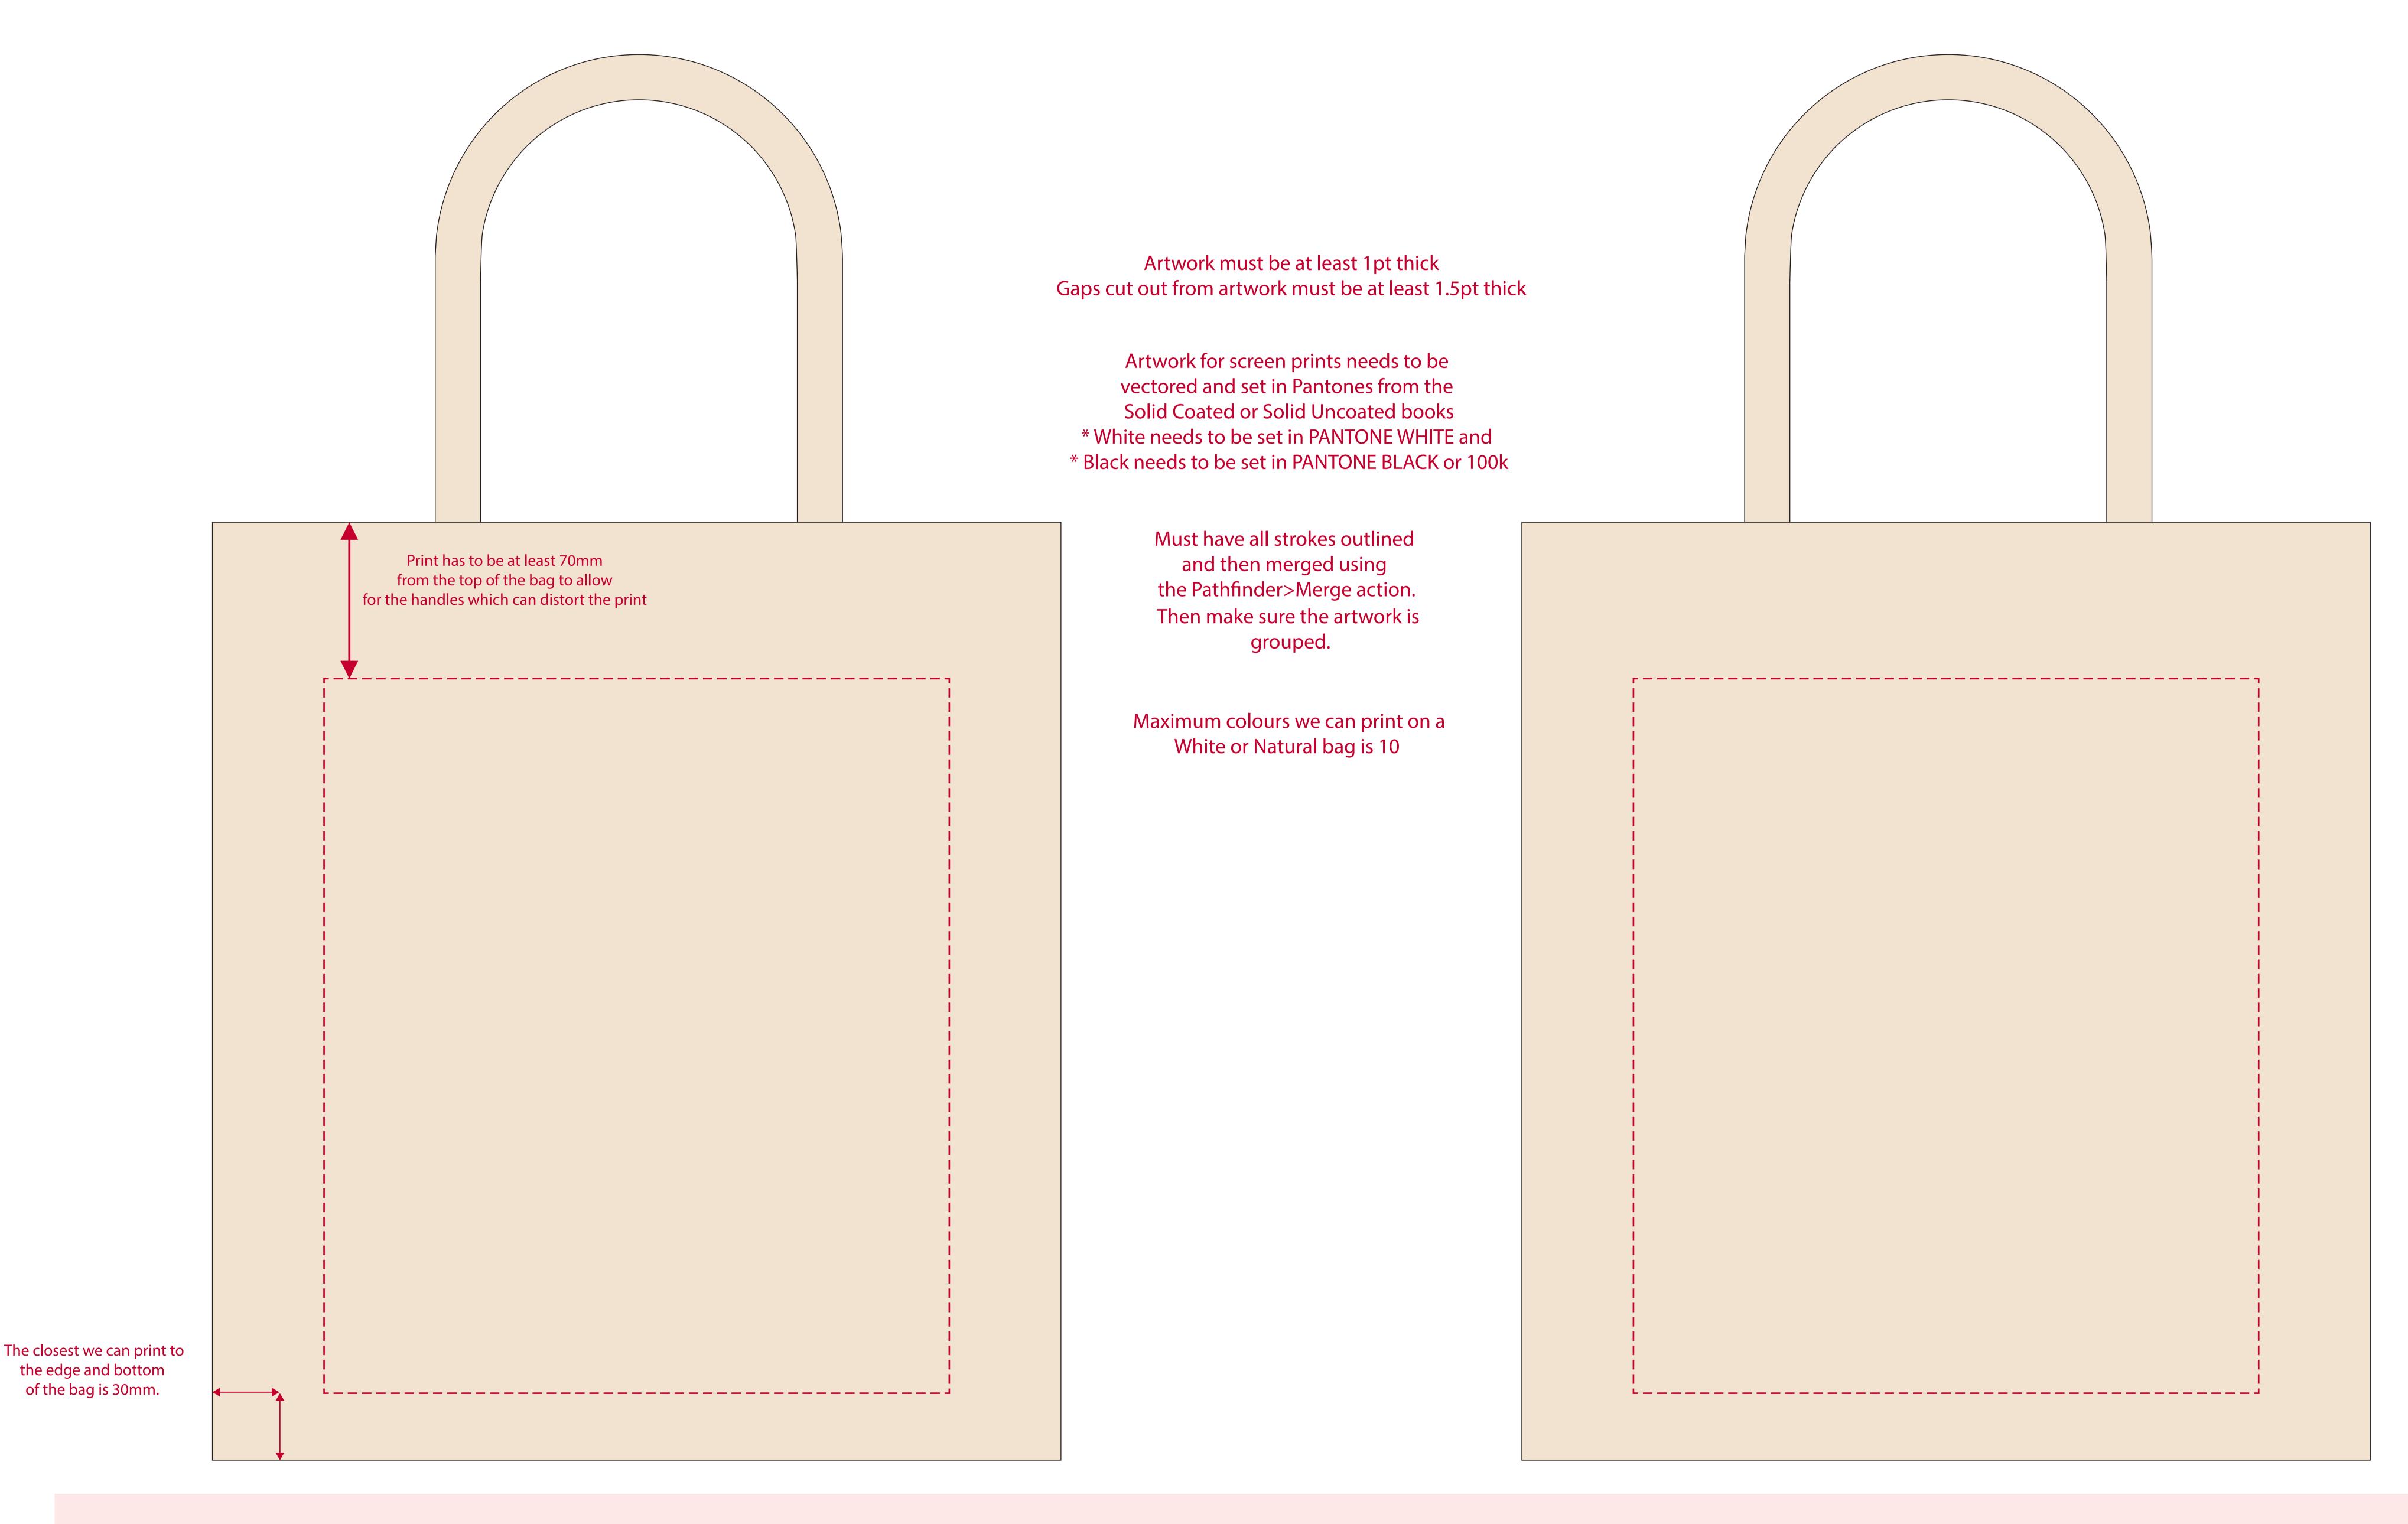

## YOUR VISUAL PROOF (1 of 2)

Scale 100%

Print area 280 x 320 mm

Logo size xx x xx mm

Order Reference

XXXXXX

XX

Date created

xx/xx/xx

Created by

Product 197533

**Colour** Natural

**Branding** Spot Colour