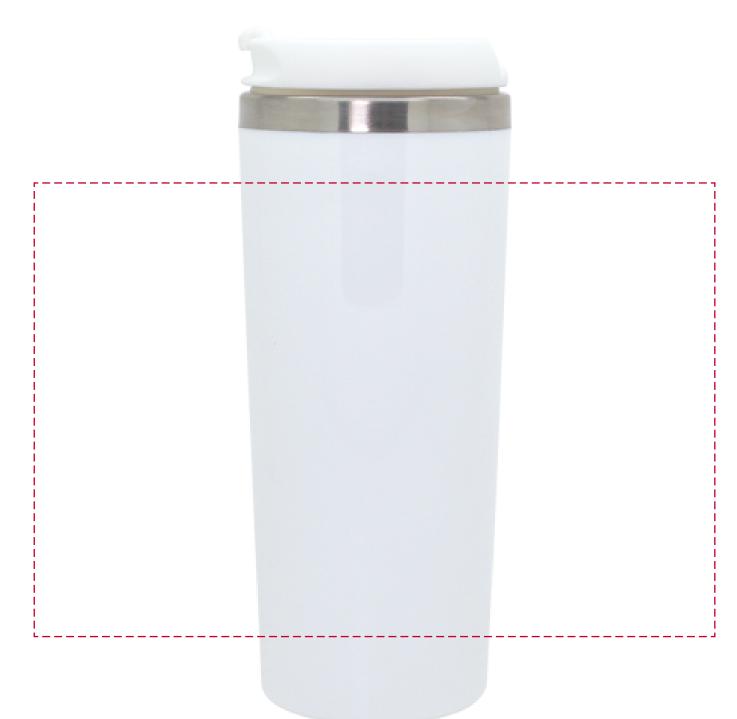

## YOUR VISUAL PROOF (1 of 2)

| Order Reference | XXXXXX   |
|-----------------|----------|
| Date created    | xx/xx/xx |
| Created by      | xx       |

| Product  | 197524                   |
|----------|--------------------------|
| Colour   | White                    |
| Branding | Spot colour (2 col. max) |

## YOUR VISUAL PROOF (2 of 2)

Order ReferencexxxxxDate createdxx/xx/xxCreated byxx

Print area180 x 120 mmLogo sizexx x xxmmBrandingSpot colour (2 col. max)

Visual scale 100%.