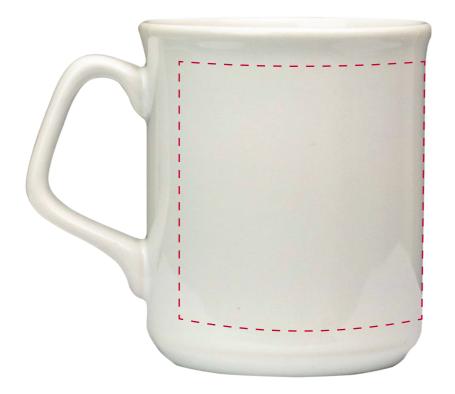

## YOUR VISUAL PROOF (1 of 2)

Order Reference xxxxxx

Date created xx/xx/xx

Created by xx

Product 701232 Colour White

Branding Spot Colour Direct

## Artwork Advisories

This template is not to scale and is to be used as a guide for print size & positioning only.

With direct print there could be movement of up to 2mm in any direction.

It is the customer's responsibility to ensure that the proof is correct in all areas. Please be sure to double-check spelling, grammar, layout and design before approving artwork. Due to the variation in monitor colours and adjustments, PDF proofs may not provide an accurate colour representation of the final product & printed work. Once artwork is approved, your order will be processed based on the above unless any amendments are made. All orders are subject to our terms and conditions.