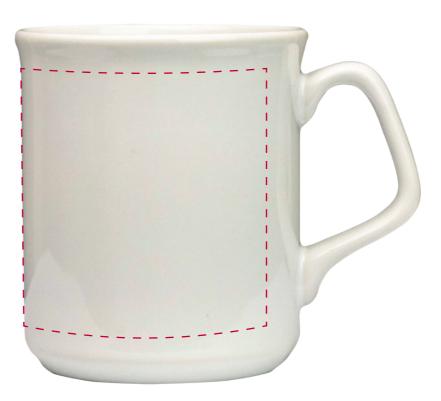

## YOUR VISUAL PROOF (2 of 2)

Visual scale 100%.

Order Reference

Date created Created by xxxxxx xx/xx/xx

Print area Logo size 185 x 70 mm xx x xxmm

Branding

Spot Colour Direct