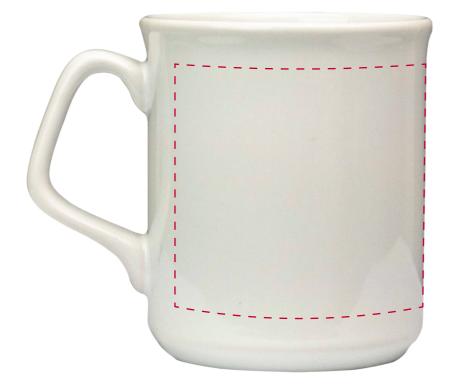

## YOUR VISUAL PROOF (1 of 2)

Order Reference xxxxxx

Date created xx/xx/xx

Created by xx

Product 701232

Colour White

Branding Full Colour