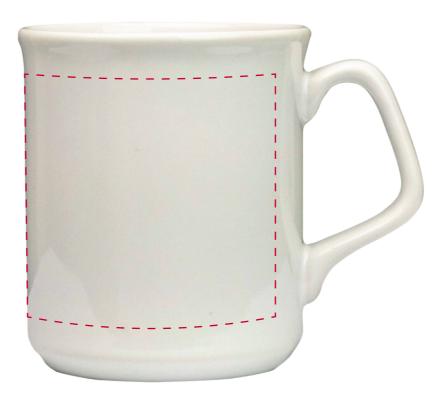

## YOUR VISUAL PROOF (2 of 2)

Visual scale 100%.

Order Reference

Date created

Created by

xxxxxx xx/xx/xx

Print area 210 x 66 mm

Logo size xx x xxmm