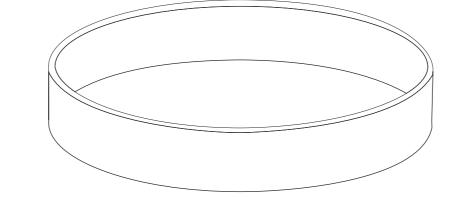

## YOUR VISUAL PROOF

| Product  | 197553       |
|----------|--------------|
| Colour   | Pantone XXXc |
| Branding | Debossed     |