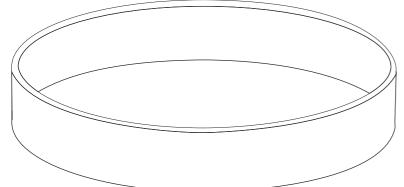

## YOUR VISUAL PROOF

| Product  | 197553       |
|----------|--------------|
| Colour   | Pantone XXXc |
| Branding | Debossed     |