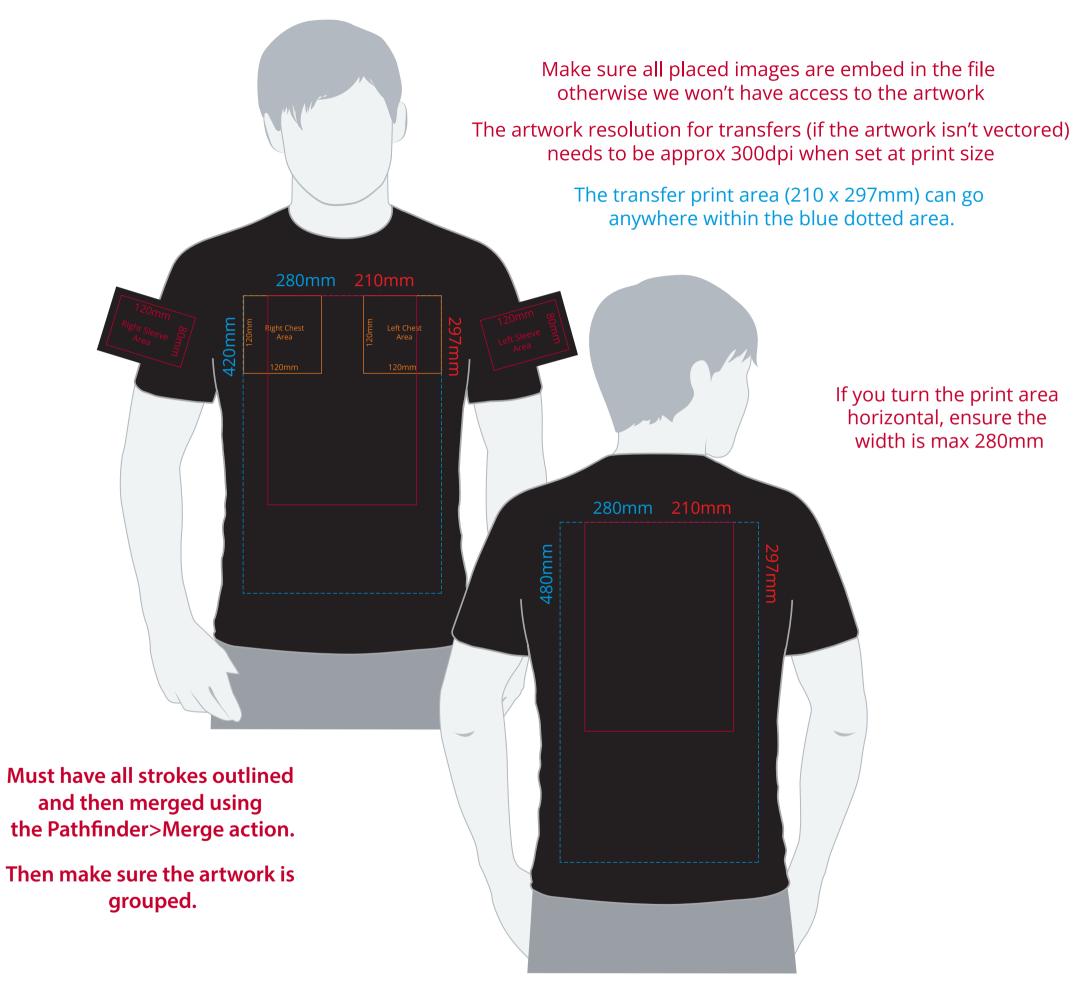

#### Artwork Advisories

This template is not to scale and is to be used as a guide for print size & positioning only.

When transfer printed an outline edge (keyline) may be visible.

Full colour printed colours may differ when printed to the final product.

# YOUR VISUAL PROOF (2 of 2)

Visual Scale 100%

Order Reference Date created Created by xxxxxx xx/xx/xx xx

Print position Print area Logo size Branding xxxx xx x xx mm xx x xx mm Full Colour Transfer