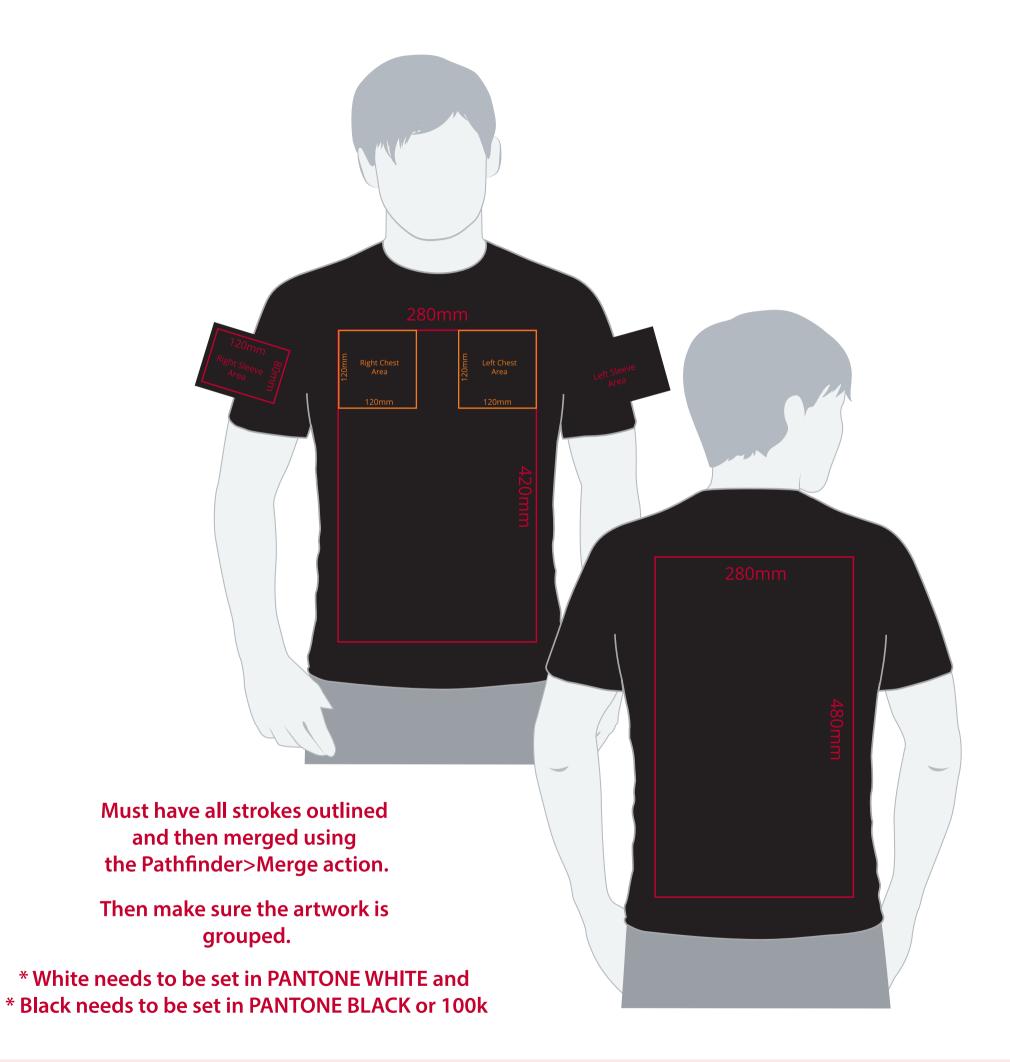

### Artwork Advisories

This template is not to scale and is to be used as a guide for print size & positioning only.

On coloured shirts a layer of white is printed underneath the artwork to ensure the colour of the product doesn't affect the print.

# YOUR VISUAL PROOF (2 of 2)

Visual Scale 100%

| Order Reference | XXXXXX   |
|-----------------|----------|
| Date created    | xx/xx/xx |
| Created by      | XX       |

| Print position | XXXX        |
|----------------|-------------|
| Print area     | xx x xxmm   |
| Logo size      | xx x xxmm   |
| Branding       | Spot colour |