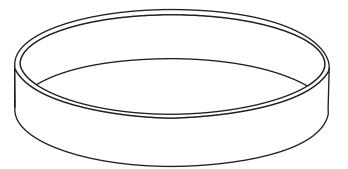

## YOUR VISUAL PROOF (2 of 2)

Visual scale 100%.

|    | <br> |   |
|----|------|---|
| T. |      | 1 |
| 1  |      |   |
|    | <br> |   |

Order Reference xxxxxx

Date created xx/xx/xx

Created by xx

Print area 174 x 9.6 mm Logo size xx x xxmm

Branding Embossed / Embossed

with Colour Infill